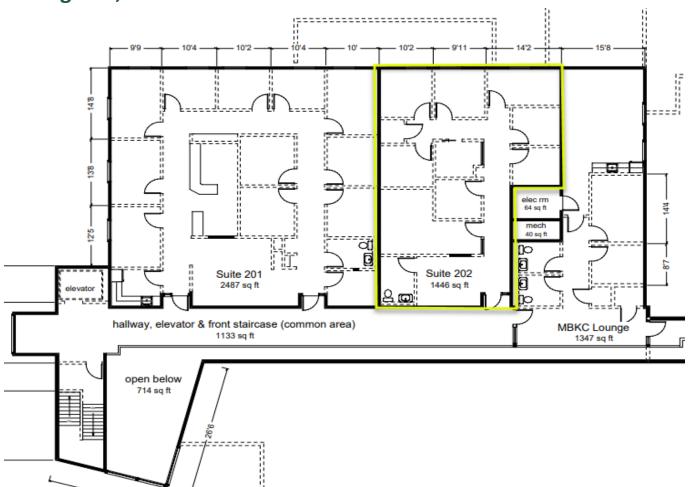

# MEDICAL OFFICE SPACE 410 Birchwood Ave

\$20/SF + NNN

1,446 SF

Finished Medical space

9 private offices/rooms

Medical parking on site

Elevator

Near Medical Centers in area