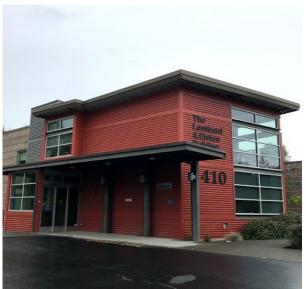

# MEDICAL OFFICE SPACE 410 Birchwood Ave

\$20/SF + NNN

1,446 SF

Finished Medical space

9 private offices/rooms

Medical parking on site

Elevator

Near Medical Centers in area

#### 410 Birchwood Ave

## Bellingham, WA

## **410 Birchwood Ave**

Bellingham, WA