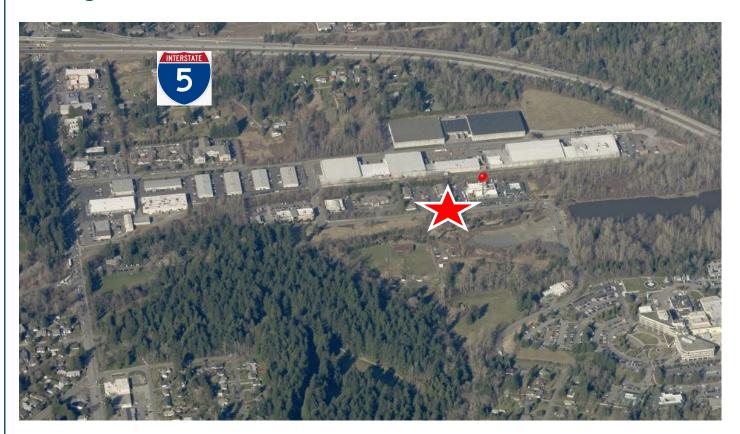

# MEDICAL OFFICE SPACE 410 Birchwood Ave



\$20/SF + NNN

1,446 SF

Finished Medical space

9 private offices/rooms

Medical parking on site

Elevator

Near Medical Centers in area

Anchor Tenant - Davita Kidney Dialysis



Ken Reinschmidt, CCIM

360-303-2188

ken@saratogacom.com

Amia Froese, CCIM

360-676-4866

amia@saratogacom.com



## MEDICAL OFFICE SPACE

#### 410 Birchwood Ave

## Bellingham, WA



#### Contact:

Amia Froese, CCIM 360-676-4866 amia@saratogacom.com Ken Reinschmidt, CCIM 360-303-2188 ken@saratogacom.com



## MEDICAL OFFICE SPACE

## **410 Birchwood Ave**

Bellingham, WA



#### Contact:

Amia Froese, CCIM 360-676-4866 amia@saratogacom.com Ken Reinschmidt, CCIM 360-303-2188 ken@saratogacom.com



## MEDICAL OFFICE







#### Contact:

Ken Reinschmidt, CCIM 360-303-2188 ken@saratogacom.com

Amia Froese, CCIM 360-676-4866 amia@saratogacom.com