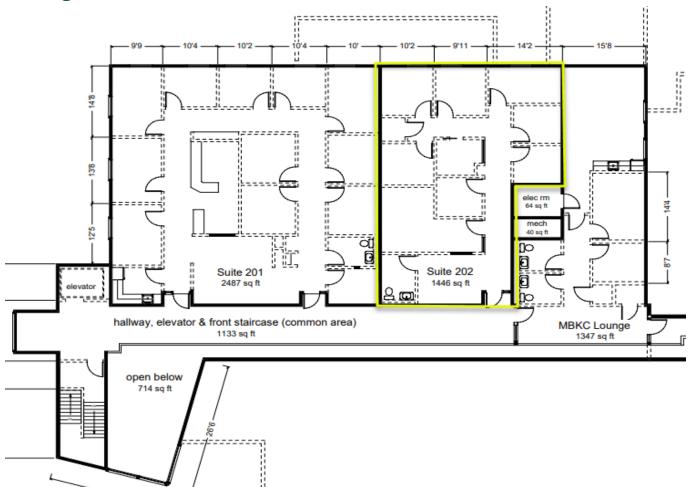

# MEDICAL OFFICE SPACE 410 Birchwood Ave

\$22per SF + NNN

1446 SF

Finished Medical space

9 private offices/rooms

Medical parking on site

Elevator

Near Medical Centers in area

## MEDICAL OFFICE