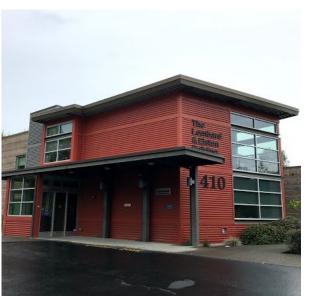

# MEDICAL OFFICE SPACE 410 Birchwood Ave

\$22per SF + NNN

1446 SF

Finished Medical space

9 private offices/rooms

Medical parking on site

Elevator

Near Medical Centers in area

#### 410 Birchwood Ave

## Bellingham, WA

## **410 Birchwood Ave**

Bellingham, WA