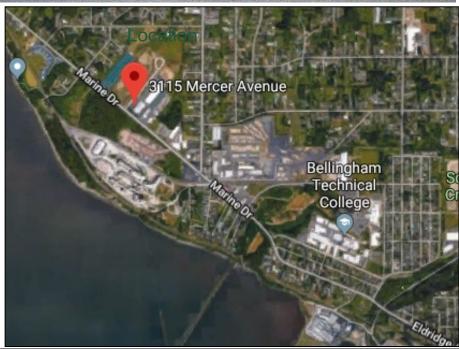

# **Marine Drive Business Park**

3125 Mercer Avenue Suite 103 Bellingham, WA 98225

## **Marine Drive Business Park**

PROPERTY FACT SHEET 3115 Mercer Ave. Suite 101 and 102

Address: 3125 Mercer Avenue

Ste. 103

Site: 7.62 Acres

**Zoning:** Light Impact Industrial

Year Built: 2016

Building Size: 12,000 SF