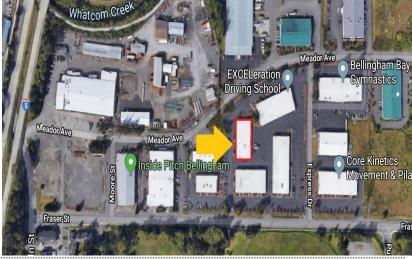

# FOR LEASE

## Haskell Business Center

## 1304 Meador Ave. B-103

### Bellingham, WA



#### 1,712 sf

\$0.77/sf/mo + NNN

5 min from downtown

Less than 1 mi to I-5

Available November 1st





#### Contact

Amia Froese, CCIM 360-676-4866 amia@saratogacom.com

Saratoga Commercial Real Estate • 228 E Champion Ste 102 • Bellingham, WA 98225 • www.saratogacom.com



## For Lease

## 1304 Meador Ave. B-103

#### **PROPERTY FACT SHEET**

| Address:          | 1304 Meador Ave.<br>Bellingham, WA |
|-------------------|------------------------------------|
| Site:             | 1.27 acres                         |
| Zoning:           | Light industrial                   |
| Building:         | Concrete Tilt                      |
| Year Built:       | 1978                               |
| Building Size:    | 9,448 sf                           |
| Parking:          | Ample                              |
| NNN:              | \$0.13/sf/mo                       |
| Sprinkler System: | No