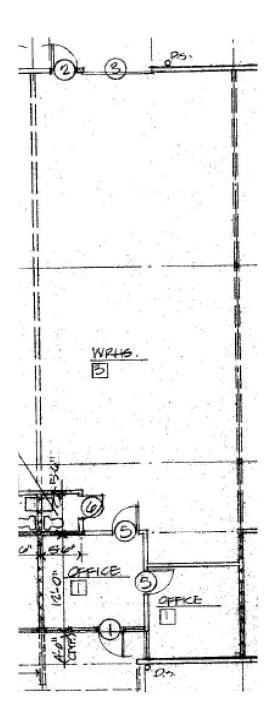

#### **PROPERTY FACT SHEET**

| Address:          | 1304 Meador Ave.<br>Bellingham, WA |
|-------------------|------------------------------------|
| Site:             | 1.27 acres                         |
| Zoning:           | Light industrial                   |
| Building:         | Concrete Tilt                      |
| Year Built:       | 1978                               |
| Building Size:    | 9,448 sf                           |
| Parking:          | Ample                              |
| NNN:              | \$0.13/sf/mo                       |
| Sprinkler System: | No                                 |
| Office:           | Reception area and two             |
|                   | offices with new finishes          |
| Warehouse:        | Grade level roll-up door           |
|                   |                                    |