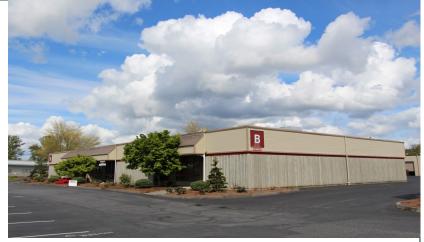

## Haskell Business Center

## 1304 Meador Ave. B-103

### Bellingham, WA

#### 1,712 sf

\$0.77/sf/mo + NNN

5 min from downtown

Less than 1 mi to I-5

Available November 1st