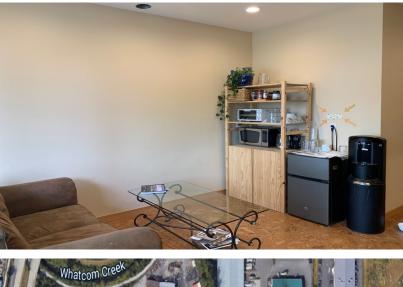

#### **PROPERTY FACT SHEET**

| Address:          | 1304 Meador Ave.<br>Bellingham, WA |
|-------------------|------------------------------------|
| Site:             | 1.27 acres                         |
| Zoning:           | Light industrial                   |
| Building:         | Concrete Tilt                      |
| Year Built:       | 1978                               |
| Building Size:    | 9,448 sf                           |
| Parking:          | Ample                              |
| NNN:              | \$0.13/sf/mo                       |
| Sprinkler System: | No                                 |
| Office:           | Reception area and two             |
|                   | offices with new finishes          |
| Warehouse:        | Grade level roll-up door           |
|                   |                                    |