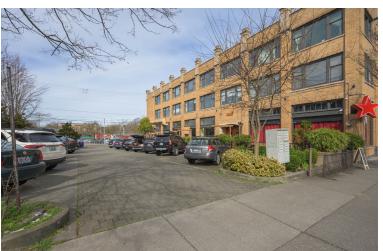

#### PRIME CORNER OFFICE IN DOWNTOWN BELLINGHAM

1329 N STATE ST, BELLINGHAM, WA



#### 5,000 - 6,000 Square Foot Office Space

\$18/SF/YR MODIFIED GROSS LEASE

- Large windows provide ample natural light.
  Flooring includes original terrazzo tile,
  modern carpet squares.
- Open floor plan with reception area, breakroom, conference room, 3 spacious offices and restrooms.
- Secured building within 1 block of multiple restaurants, breweries and bus depot.
- Dedicated parking available for lease.

Amia Froese, CCIM, CPM amia@saratogaRE.com 360.610.4331

Hannah Cano hannah@saratogaRE.com 360.610.4335

saratogaRE.com

228 E CHAMPION, STE 102, BELLINGHAM, WA 98225

# **Aerial Photos**



### **Exterior Photos**













#### Floor Plan





## **Demographics — 5 Mile Radius**