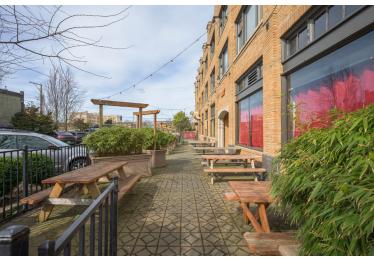

#### PRIME CORNER OFFICE IN DOWNTOWN BELLINGHAM

1329 N STATE ST, BELLINGHAM, WA



#### 5,000 - 6,000 Square Foot Office Space

\$18/SF/YR MODIFIED GROSS LEASE

- Large windows provide ample natural light.
  Flooring includes original terrazzo tile,
  modern carpet squares.
- Open floor plan with reception area, breakroom, conference room, 3 spacious offices and restrooms.
- Secured building within 1 block of multiple restaurants, breweries and bus depot.
- Dedicated parking available for lease.

Amia Froese, CCIM, CPM amia@saratogaRE.com 360.610.4331

Hannah Cano hannah@saratogaRE.com 360.610.4335

saratogaRE.com

228 E CHAMPION, STE 102, BELLINGHAM, WA 98225

# **Aerial Photos**



### **Exterior Photos**













#### Floor Plan





## **Demographics — 5 Mile Radius**