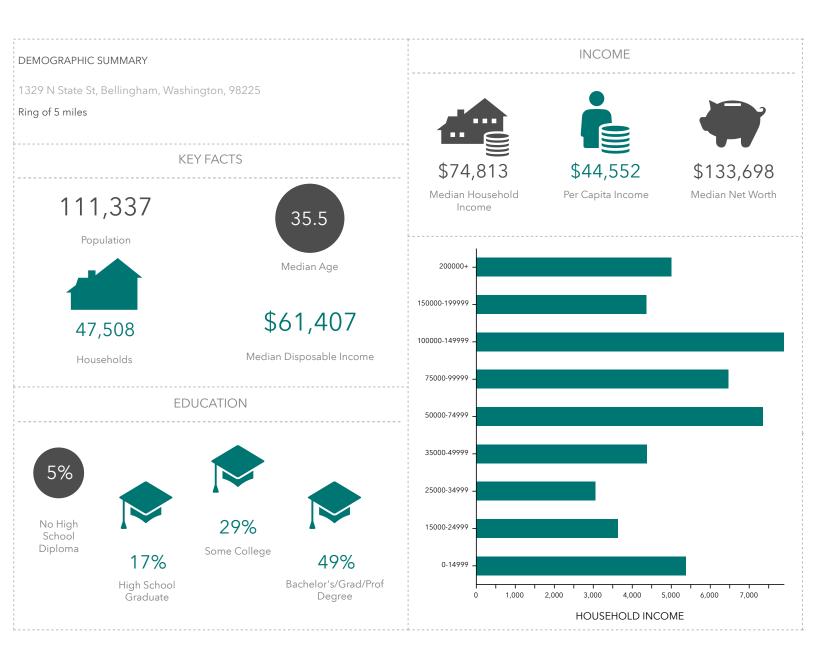

#### PRIME CORNER OFFICE IN DOWNTOWN BELLINGHAM

1329 N STATE ST, BELLINGHAM, WA



#### 5,000 - 6,000 Square Foot Office Space

\$18/SF/YR MODIFIED GROSS LEASE

- Large windows provide ample natural light.
  Flooring includes original terrazzo tile,
  modern carpet squares.
- Open floor plan with reception area, breakroom, conference room, 3 spacious offices and restrooms.
- Secured building within 1 block of multiple restaurants, breweries and bus depot.
- Dedicated parking available for lease.

Amia Froese, CCIM, CPM amia@saratogaRE.com 360.610.4331

Hannah Cano hannah@saratogaRE.com 360.610.4335

saratogaRE.com

228 E CHAMPION, STE 102, BELLINGHAM, WA 98225

# **Aerial Photos**



### **Exterior Photos**













#### Floor Plan





## **Demographics — 5 Mile Radius**