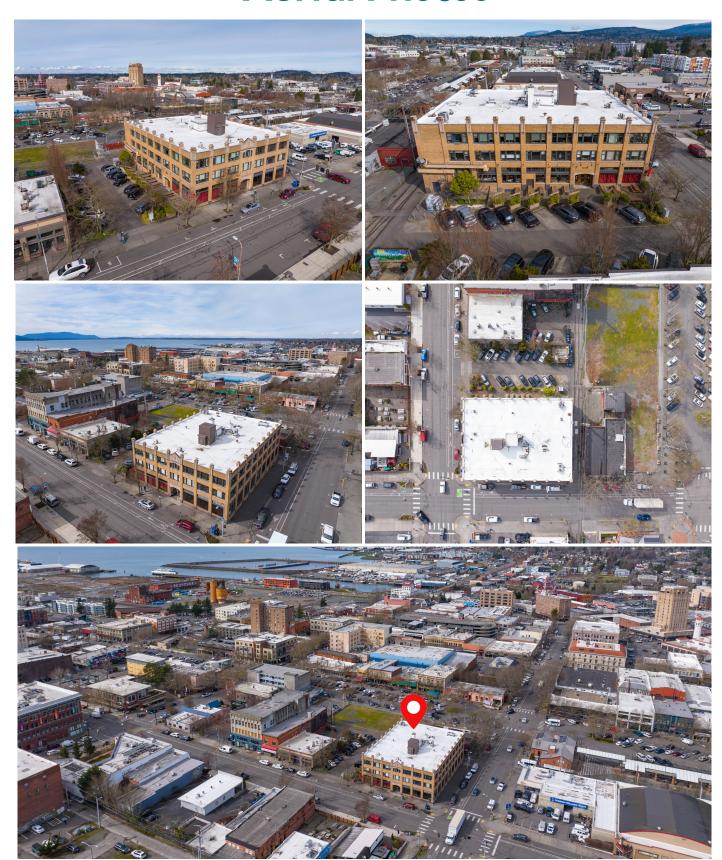

#### PRIME CORNER OFFICE IN DOWNTOWN BELLINGHAM

1329 N STATE ST, BELLINGHAM, WA



#### 5,000 - 6,000 Square Foot Office Space

\$18/SF/YR MODIFIED GROSS LEASE

- Large windows provide ample natural light.
  Flooring includes original terrazzo tile,
  modern carpet squares.
- Open floor plan with reception area, breakroom, conference room, 3 spacious offices and restrooms.
- Secured building within 1 block of multiple restaurants, breweries and bus depot.
- Dedicated parking available for lease.

Amia Froese, CCIM, CPM amia@saratogaRE.com 360.610.4331

Hannah Cano hannah@saratogaRE.com 360.610.4335

saratogaRE.com

228 E CHAMPION, STE 102, BELLINGHAM, WA 98225

# **Aerial Photos**



### **Exterior Photos**













#### Floor Plan





## **Demographics — 5 Mile Radius**