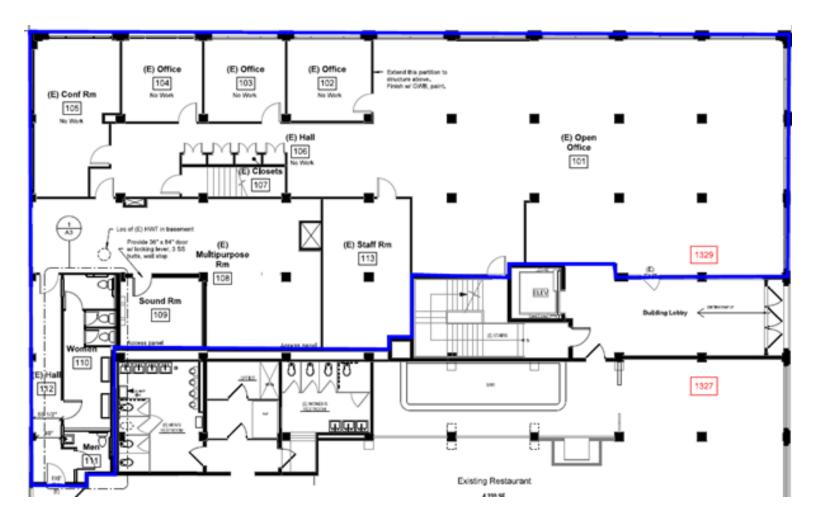

#### PRIME CORNER OFFICE IN DOWNTOWN BELLINGHAM

1329 N STATE ST, BELLINGHAM, WA



#### 5,000 - 6,000 Square Foot Office Space

\$18/SF/YR MODIFIED GROSS LEASE

- Large windows provide ample natural light.
  Flooring includes original terrazzo tile,
  modern carpet squares.
- Open floor plan with reception area, breakroom, conference room, 3 spacious offices and restrooms.
- Secured building within 1 block of multiple restaurants, breweries and bus depot.
- Dedicated parking available for lease.

Amia Froese, CCIM, CPM amia@saratogaRE.com 360.610.4331

Hannah Cano hannah@saratogaRE.com 360.610.4335

saratogaRE.com

228 E CHAMPION, STE 102, BELLINGHAM, WA 98225

# **Aerial Photos**



### **Exterior Photos**













#### Floor Plan





## **Demographics — 5 Mile Radius**