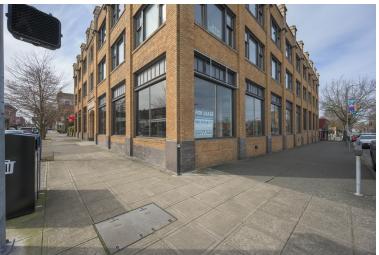

#### PRIME CORNER OFFICE IN DOWNTOWN BELLINGHAM

1329 N STATE ST, BELLINGHAM, WA



#### 5,000 - 6,000 Square Foot Office Space

\$18/SF/YR MODIFIED GROSS LEASE

- Large windows provide ample natural light.
  Flooring includes original terrazzo tile,
  modern carpet squares.
- Open floor plan with reception area, breakroom, conference room, 3 spacious offices and restrooms.
- Secured building within 1 block of multiple restaurants, breweries and bus depot.
- Dedicated parking available for lease.

Amia Froese, CCIM, CPM amia@saratogaRE.com 360.610.4331

Hannah Cano hannah@saratogaRE.com 360.610.4335

saratogaRE.com

228 E CHAMPION, STE 102, BELLINGHAM, WA 98225

# **Aerial Photos**



### **Exterior Photos**













#### Floor Plan





## **Demographics — 5 Mile Radius**