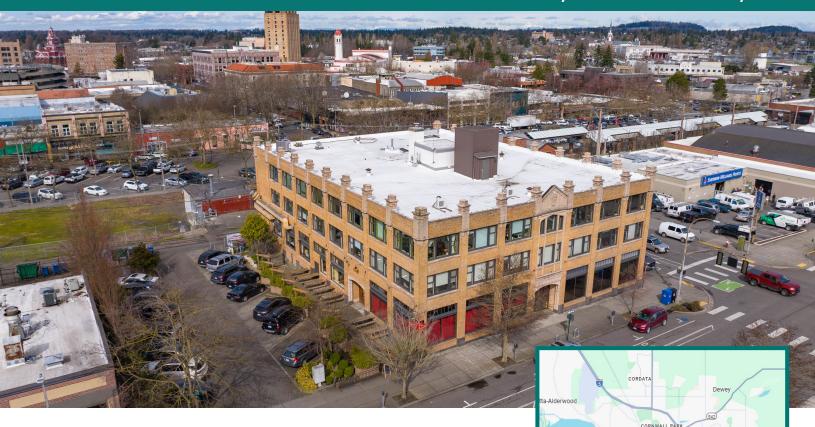

#### PRIME CORNER OFFICE IN DOWNTOWN BELLINGHAM

1329 N STATE ST, BELLINGHAM, WA

#### 5,000 - 6,000 Square Foot Office Space

\$18/SF/YR MODIFIED GROSS LEASE

- Large windows provide ample natural light.
  Flooring includes original terrazzo tile,
  modern carpet squares.
- Open floor plan with reception area, breakroom, conference room, 3 spacious offices and restrooms.
- Secured building within 1 block of multiple restaurants, breweries and bus depot.
- Dedicated parking available for lease.