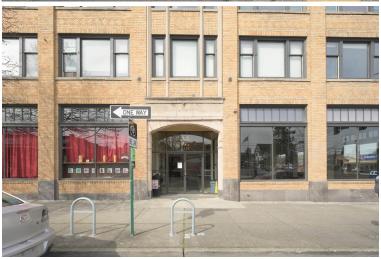

#### PRIME CORNER OFFICE IN DOWNTOWN BELLINGHAM

1329 N STATE ST, BELLINGHAM, WA



#### 5,000 - 6,000 Square Foot Office Space

\$18/SF/YR MODIFIED GROSS LEASE

- Large windows provide ample natural light.
  Flooring includes original terrazzo tile,
  modern carpet squares.
- Open floor plan with reception area, breakroom, conference room, 3 spacious offices and restrooms.
- Secured building within 1 block of multiple restaurants, breweries and bus depot.
- Dedicated parking available for lease.

Amia Froese, CCIM, CPM amia@saratogaRE.com 360.610.4331

Hannah Cano hannah@saratogaRE.com 360.610.4335

saratogaRE.com

228 E CHAMPION, STE 102, BELLINGHAM, WA 98225

# **Aerial Photos**



### **Exterior Photos**













#### Floor Plan





## **Demographics — 5 Mile Radius**