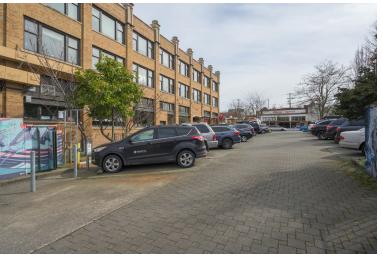

#### PRIME CORNER OFFICE IN DOWNTOWN BELLINGHAM

1329 N STATE ST, BELLINGHAM, WA



#### 5,000 - 6,000 Square Foot Office Space

\$18/SF/YR MODIFIED GROSS LEASE

- Large windows provide ample natural light.
  Flooring includes original terrazzo tile,
  modern carpet squares.
- Open floor plan with reception area, breakroom, conference room, 3 spacious offices and restrooms.
- Secured building within 1 block of multiple restaurants, breweries and bus depot.
- Dedicated parking available for lease.

Amia Froese, CCIM, CPM amia@saratogaRE.com 360.610.4331

Hannah Cano hannah@saratogaRE.com 360.610.4335

saratogaRE.com

228 E CHAMPION, STE 102, BELLINGHAM, WA 98225

# **Aerial Photos**



### **Exterior Photos**













#### Floor Plan





## **Demographics — 5 Mile Radius**