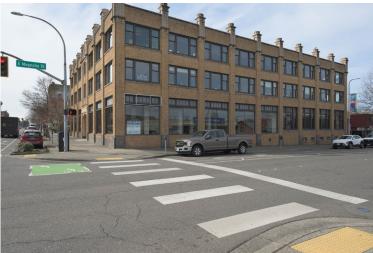

#### PRIME CORNER OFFICE IN DOWNTOWN BELLINGHAM

1329 N STATE ST, BELLINGHAM, WA



#### 5,000 - 6,000 Square Foot Office Space

\$18/SF/YR MODIFIED GROSS LEASE

- Large windows provide ample natural light.
  Flooring includes original terrazzo tile,
  modern carpet squares.
- Open floor plan with reception area, breakroom, conference room, 3 spacious offices and restrooms.
- Secured building within 1 block of multiple restaurants, breweries and bus depot.
- Dedicated parking available for lease.

Amia Froese, CCIM, CPM amia@saratogaRE.com 360.610.4331

Hannah Cano hannah@saratogaRE.com 360.610.4335

saratogaRE.com

228 E CHAMPION, STE 102, BELLINGHAM, WA 98225

# **Aerial Photos**



### **Exterior Photos**













#### Floor Plan





## **Demographics — 5 Mile Radius**