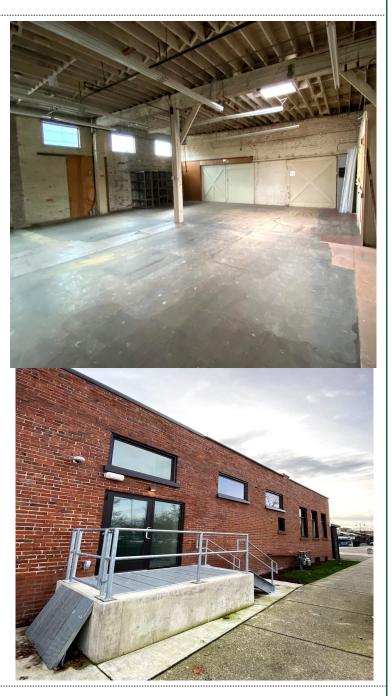

### **Features**

2,950 SF

\$7.20/sf/yr plus NNN

Parking on site

Great downtown location

Light industrial/commercial

Industrial, warehouse, office

Retail & Restaurant potential

Loading Dock Available

#### PROPERTY FACT SHEET

| Address:          | 201 E Champion   |
|-------------------|------------------|
| Commercial SF:    | 2,400sf          |
| Zoning:           | Commercial       |
| Location          | Downtown Core    |
| Year Built:       | 1940             |
| Building Size:    | 12,000           |
| Construction      | Masonry and Wood |
| Parking:          | Abundant         |
| Flexible use      | Yes              |
| Sprinkler System: | None             |
|                   |                  |
|                   |                  |