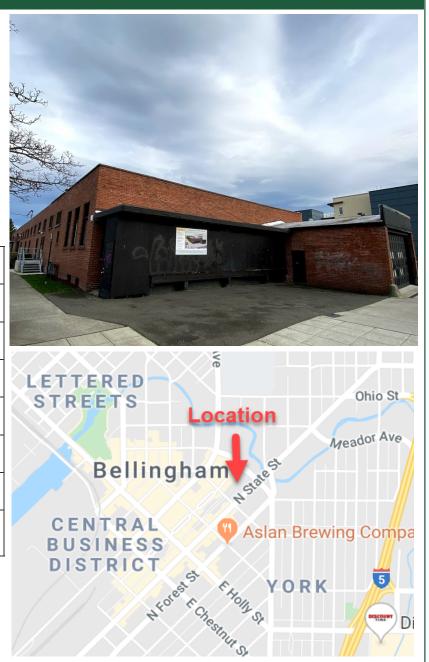

## 201 E Champion St Bellingham, WA 98225

### **Features**

2,950 SF

\$7.20/sf/yr plus NNN

Parking on site

Great downtown location

Light industrial/commercial

Industrial, warehouse, office

Retail & Restaurant potential

#### PROPERTY FACT SHEET

| Address:          | 201 E Champion   |
|-------------------|------------------|
| Commercial SF:    | 2,400sf          |
| Zoning:           | Commercial       |
| Location          | Downtown Core    |
| Year Built:       | 1940             |
| Building Size:    | 12,000           |
| Construction      | Masonry and Wood |
| Parking:          | Abundant         |
| Flexible use      | Yes              |
| Sprinkler System: | None             |
|                   |                  |
|                   |                  |