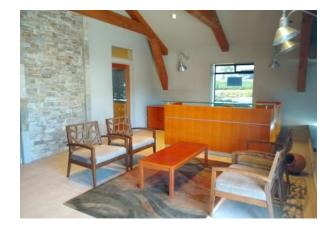

#### Features:

- Convenient corner location on Bakerview and Marblemount
- Retail, office and light industrial/ warehouse with14' grade level roll-up door
- 4,520 Square feet
- Year built: 2007
- Attractive entry and lobby area
- Ample parking