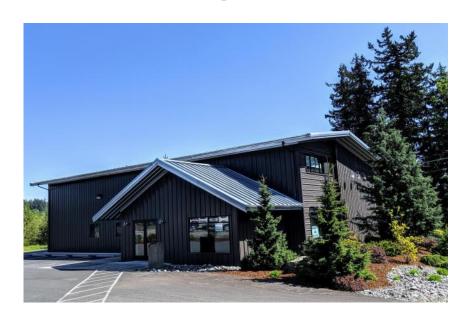

# Office/Retail/Warehouse For Lease

### 4100 Marblemount Lane, Bellingham

#### Features:

- Convenient corner location on Bakerview and Marblemount
- Retail, office and light industrial/ warehouse with14' grade level roll-up door
- 4,520 Square feet
- Year built: 2007
- Attractive entry and lobby area
- Ample parking