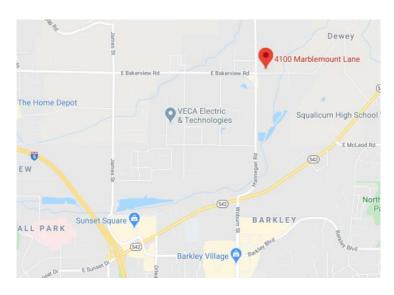

# Office/Retail/Warehouse For Lease

### 4100 Marblemount Lane, Bellingham

#### Features:

- Convenient corner location on Bakerview and Marblemount
- Retail, office and light industrial/ warehouse with14' grade level roll-up door
- 4,520 Square feet
- Year built: 2007
- Attractive entry and lobby area
- Ample parking







### Contact

Eva Grace 360-676-4866 Eva@saratogacom.com Hannah Cano 360-676-4866 Hannah@saratogacom.com



## For Lease

4100 Marblemount Lane — Main level



Main Floor - 3,070 square feet

### Contact

**Eva Grace** Hannah Cano 360-676-4866 360-676-4866

Eva@saratogacom.com Hannah@saratogacom.com



## For Lease

4100 Marblemount Lane - Upper level



2nd Floor - 1,450 square feet

#### Contact

Eva Grace 360-676-4866 Eva@saratogacom.com Hannah Cano 360-676-4866 Hannah@saratogacom.com