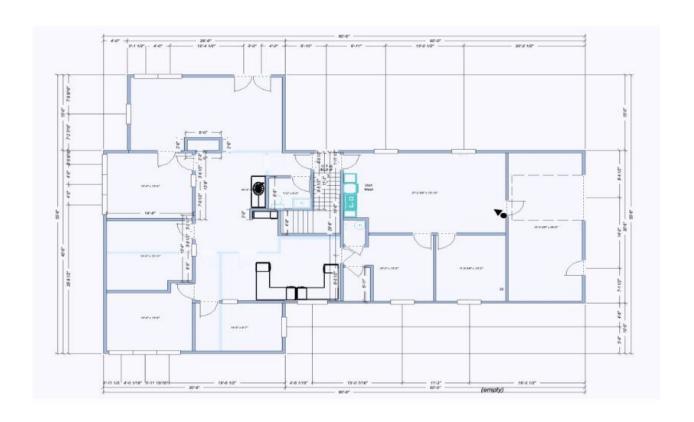

## For Lease

4100 Marblemount Lane — Main level

Main Floor - 3,070 square feet

## For Lease

4100 Marblemount Lane - Upper level

2nd Floor - 1,450 square feet