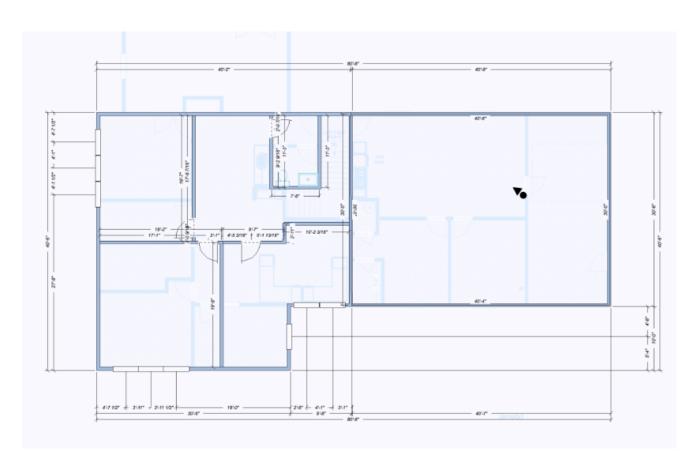

## For Lease

4100 Marblemount Lane - Upper level

2nd Floor - 1,450 square feet