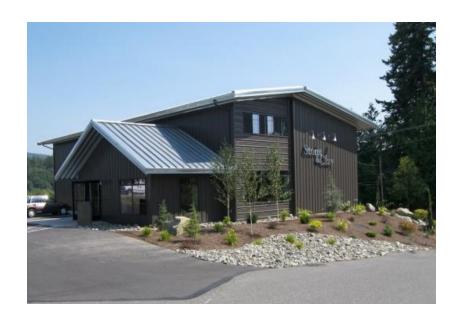

# Office/Retail & Warehouse For Lease

### 4100 Marblemount Lane, Bellingham

#### **Features**

- Flexible Configuration
- Retail/Office Space with warehouse area.
- 1 GL 14' Roll-up Door
- Main: 3070 Square SF
- Mezzanine: 1450 SF
- Year built: 2007
- Attractive Retail Entry
- Good visibility / corner location
- Landscaped gardens
- **Ample Parking**