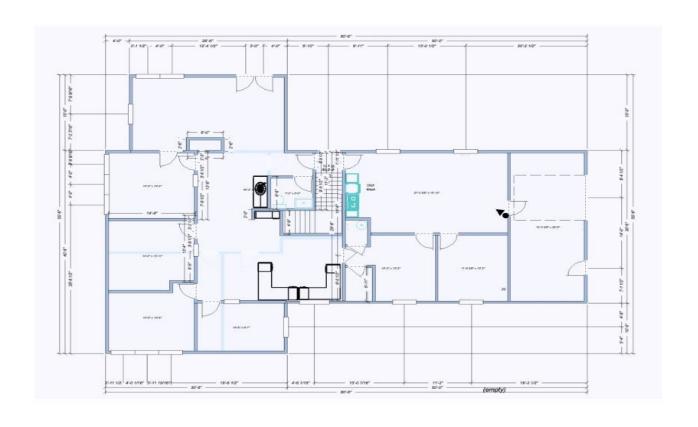

## For Lease

4100 Marblemount Lane — Main level

Main Floor - 3,070 square feet