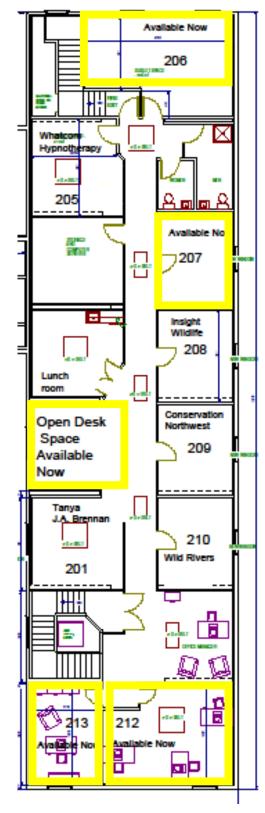

150 SF-4,350 SF

Private second story

office spaces

Parking available

Beautiful bay views

**Private offices** 

### Floor Plan & Aerial Photos