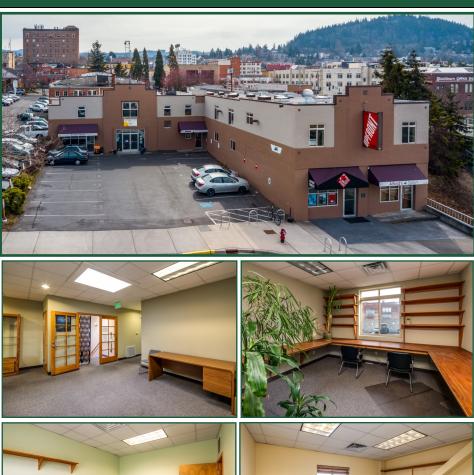

# For Lease

Downtown

Office Space

with excellent views

1208 Bay Street

Bellingham, WA 98225

PROPERTY FACT SHEET

\$350-\$550/mo

150 SF-4,350 SF

Private second story

office spaces

Parking available

Beautiful bay views

**Private offices** 