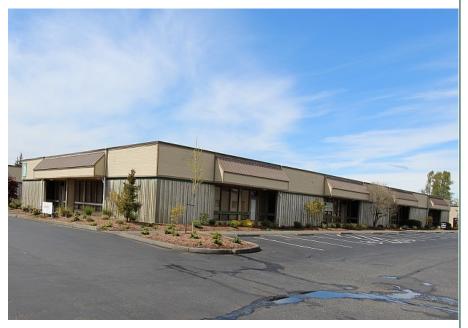

# 1305 Fraser St. Suite D-106

Bellingham, WA

\$0.67/sf/mo + NNN

1,974 SF

< 1mile to I-5

5 min to downtown

Ample Parking

Grade level roll up door

#### PROPERTY FACT SHEET

| Address:          | 1305 Fraser St. Suite D-106 |
|-------------------|-----------------------------|
| Site:             | 1.5 acres                   |
| Zoning:           | Industrial                  |
| Building:         | Concrete Tilt               |
| Year Built:       | 1978                        |
| Building Size:    | 15,700 SF                   |
| Doors:            | Grade level roll-up door    |
| Parking:          | Ample                       |
| Ceiling Height:   | 14'-16'                     |
| Sprinkler System: | No                          |
| NNN:              | \$0.13/sf/mo                |
|                   |                             |
|                   |                             |
|                   |                             |