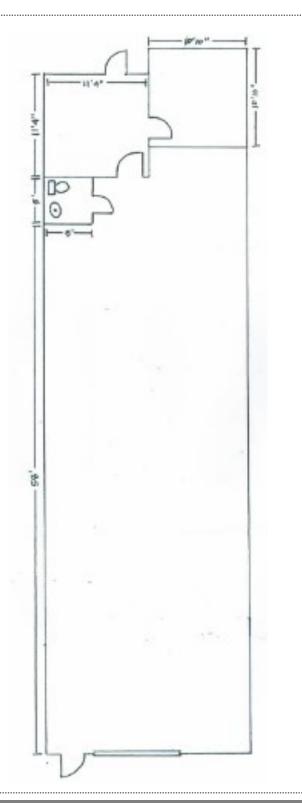

# 1305 Fraser St. Suite D-106

Bellingham, WA

\$0.67/sf/mo + NNN

1,974 SF

< 1mile to I-5

5 min to downtown

Ample Parking

Grade level roll up door

#### PROPERTY FACT SHEET

| Address:          | 1305 Fraser St. Suite D-106 |
|-------------------|-----------------------------|
| Site:             | 1.5 acres                   |
| Zoning:           | Industrial                  |
| Building:         | Concrete Tilt               |
| Year Built:       | 1978                        |
| Building Size:    | 15,700 SF                   |
| Doors:            | Grade level roll-up door    |
| Parking:          | Ample                       |
| Ceiling Height:   | 14'-16'                     |
| Sprinkler System: | No                          |
| NNN:              | \$0.13/sf/mo                |
|                   |                             |
|                   |                             |
|                   |                             |