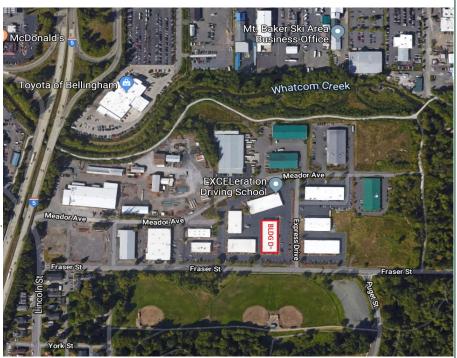

# 1305 Fraser St. Suite D-106

Bellingham, WA

\$0.67/sf/mo + NNN

1,974 SF

< 1mile to I-5

5 min to downtown

Ample Parking

Grade level roll up door

### 1305 Fraser St.