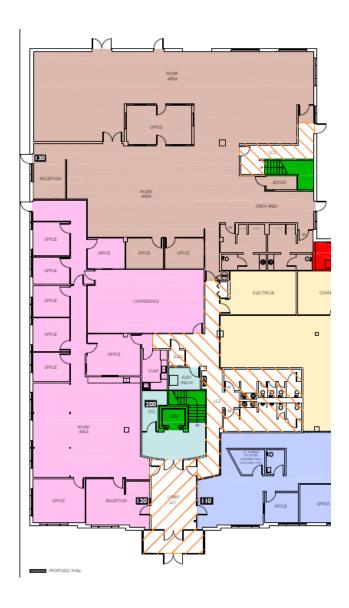

# For Lease

### **CORDATA OFFICE SPACE**

### 400 Sequoia Drive, Bellingham, WA









#### Contact

Amia Froese, CCIM 360-676-4866 amia@saratogacom.com

Hannah Cano 360-676-4866 hannah@saratogacom.com

- \$14 \$15/SF + NNN
- 4,283—10,170 SF
- Demised into 2 suites
- Ground floor
- Ample parking
- Signage opportunities
- Modern building
- Professionally managed
- Built in 2000
- Large open work area with high ceilings

Saratoga commercial real estate



## Cordata Office Space

# For Lease



Suite 120: 4,283 SF

Suite 130: 5,887 SF

Combined **10,170 SF** 

#### Contact

Amia Froese, CCIM 360-676-4866 amia@saratogacom.com Hannah Cano 360-676-4866 hannah@saratogacom.com