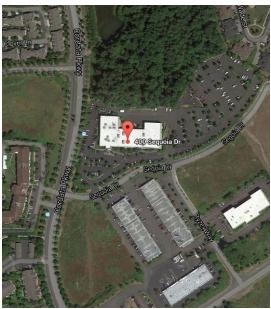

# For Lease

### **CORDATA OFFICE SPACE**

### 400 Sequoia Drive, Bellingham, WA









#### Contact

Amia Froese, CCIM 360-676-4866 amia@saratogacom.com

Hannah Cano 360-676-4866 hannah@saratogacom.com

- \$14 \$15/SF + NNN
- 4,283—10,170 SF
- Demised into 2 suites
- Ground floor
- Ample parking
- Signage opportunities
- Modern building
- Professionally managed
- Built in 2000
- Large open work area with high ceilings

Saratoga commercial real estate



## Cordata Office Space

# For Lease



Suite 120: 4,283 SF

Suite 130: 5,887 SF

Combined **10,170 SF** 

#### Contact

Amia Froese, CCIM 360-676-4866 amia@saratogacom.com Hannah Cano 360-676-4866 hannah@saratogacom.com