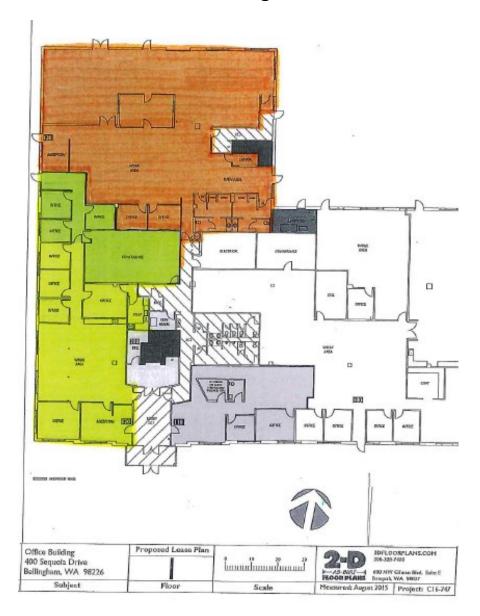

# For Lease

### **CORDATA OFFICE SPACE**

### 400 Sequoia Drive, Bellingham, WA



# Clover La Cooker La Cooker





### Contact

Amia Froese, CCIM 360-676-4866 amia@saratogacom.com

Hannah Cano 360-676-4866 hannah@saratogacom.com

- \$14 \$15/SF + NNN
- 10,156 contiguous SF
- Demised into 2 suites
- Ground floor
- Ample parking
- Signage opportunities
- Modern building
- Professionally managed
- Built in 2000
- Large open work area with high ceilings

Saratoga commercial real estate



## Cordata Office Space

# For Lease

### 10,156 Contiguous SF



### Contact

Amia Froese, CCIM 360-676-4866 amia@saratogacom.com Hannah Cano 360-676-4866 hannah@saratogacom.com