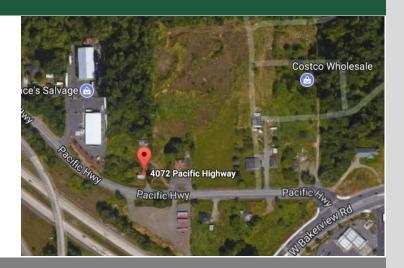

# Land For Sale

| Property Facts |                             |
|----------------|-----------------------------|
| Address:       | 4072 Pacific Highway        |
| Site:          | 2.26 Acres                  |
| Zoning:        | Commercial                  |
| Topography:    | Flat                        |
| Utilities:     | City Utilities Available    |
| Access:        | Great Access from Bakerview |