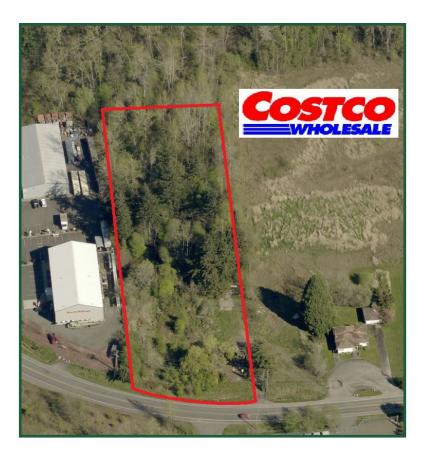

#### \$750,000

2.26 Acre Future Development Site

<u>Saratoga</u>

commercial real estate

Excellent Location Near Costco

Flat Topography

City Utilities Available

# Land For Sale

| Property Facts |                             |
|----------------|-----------------------------|
| Address:       | 4072 Pacific Highway        |
| Site:          | 2.26 Acres                  |
| Zoning:        | Commercial                  |
| Topography:    | Flat                        |
| Utilities:     | City Utilities Available    |
| Access:        | Great Access from Bakerview |