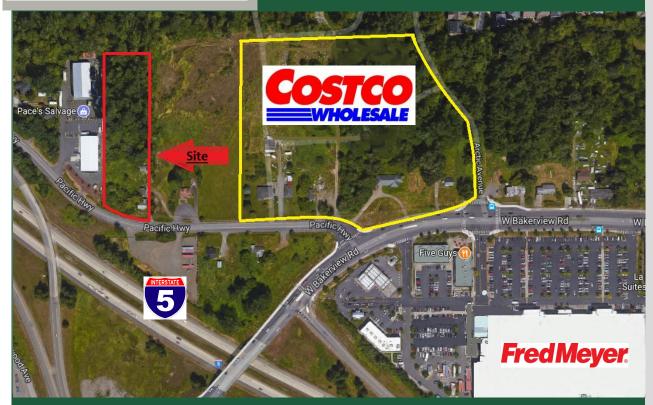

#### \$750,000

2.26 Acre Future Development Site

<u>Saratoga</u>

commercial real estate

Excellent Location Near Costco

Flat Topography

City Utilities Available

# Land For Sale

| Property Facts |                             |
|----------------|-----------------------------|
| Address:       | 4072 Pacific Highway        |
| Site:          | 2.26 Acres                  |
| Zoning:        | Commercial                  |
| Topography:    | Flat                        |
| Utilities:     | City Utilities Available    |
| Access:        | Great Access from Bakerview |