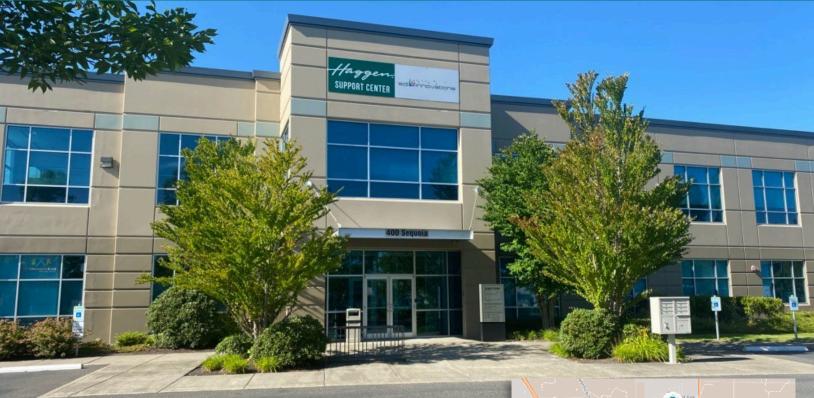

## 400 SEQUOIA DRIVE, BELLINGHAM

SUITE 130 5,887 SQUARE FEET BASE RATE \$14.00/sf/yr + NNN

- Flexable floor plan configurations
- Ample parking
- Rollup door
- Concrete tilt building
- Built in 2000
- Building size 57,476
- Other tenants Haggen, Comcast, SDI, WCEL

## 400 SEQUOIA DRIVE, BELLINGHAM

**SUITE 130** 