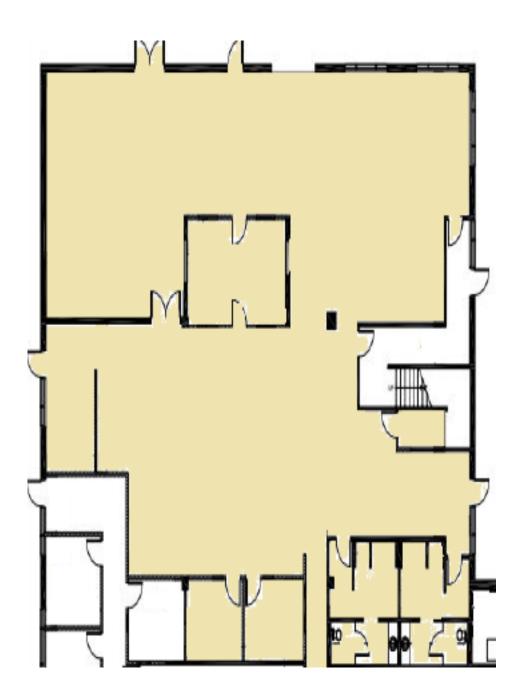

## 400 SEQUOIA DRIVE, BELLINGHAM

SUITE 130 5,887 SQUARE FEET BASE RATE \$14.00/sf/yr + NNN

- Flexable floor plan configurations
- Ample parking
- Rollup door
- Concrete tilt building
- Built in 2000
- Building size 57,476
- Other tenants Haggen, Comcast, SDI, WCEL

## 400 SEQUOIA DRIVE, BELLINGHAM

**SUITE 130** 