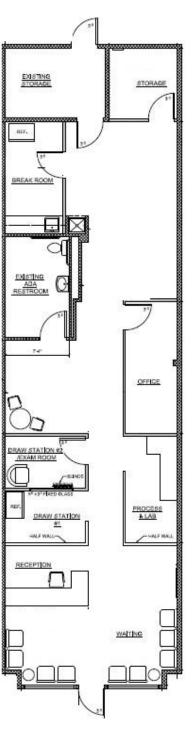

# Sunset Square Retail For Sublease

# 1255 E Sunset # 155

High Traffic retail or office space located in Sunset Square next to Safeway

### **Features**

- \$14/ Square Foot /Year + NNN
- Size: 1,525 SF
- Adjacent to Safeway Market
- High end finishes
- Sublease thru July 2023
- Close to amenities
- Flexible lease terms available

#### Contact

Luke Reardon 360-676-4866 Luke@saratogacom.com

Hannah Cano 360-676-4866 Hannah@saratogacom.com



#### Location





# For Sublease

## 1255 E Sunset # 155











# Contact

Luke Reardon 360-676-4866 Luke@saratogacom.com Hannah Cano 360-676-4866 Hannah@saratogacom.com

#### **Floor Plan**