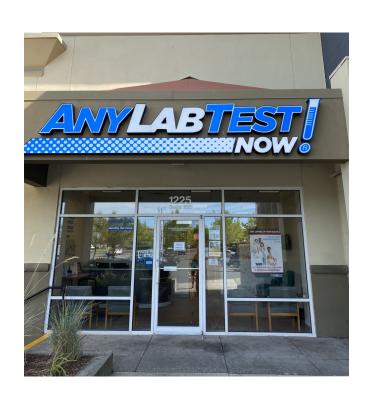

# Sunset Square Retail For Sublease

# 1255 E Sunset # 155

High Traffic retail or office space located in Sunset Square next to Safeway

### **Features**

- \$14/ Square Foot /Year + NNN
- Size: 1,525 SF
- Adjacent to Safeway Market
- High end finishes
- Sublease thru July 2023
- Close to amenities
- Flexible lease terms available