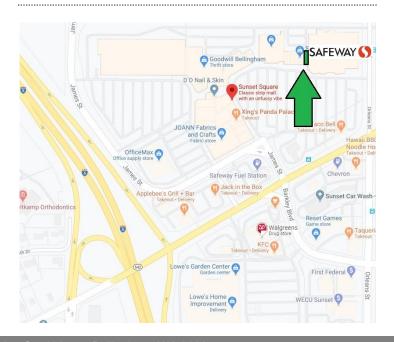

# Sunset Square Retail For Sublease

# 1255 E Sunset # 155

High Traffic retail or office space located in Sunset Square next to Safeway

### **Features**

- \$14/ Square Foot /Year + NNN
- Size: 1,525 SF
- Adjacent to Safeway Market
- High end finishes
- Sublease thru July 2023
- Close to amenities
- Flexible lease terms available

#### Contact

Luke Reardon 360-676-4866 Luke@saratogacom.com

Hannah Cano 360-676-4866 Hannah@saratogacom.com



#### Location





# For Sublease

## 1255 E Sunset # 155











# Contact

Luke Reardon 360-676-4866 Luke@saratogacom.com Hannah Cano 360-676-4866 Hannah@saratogacom.com

#### **Floor Plan**