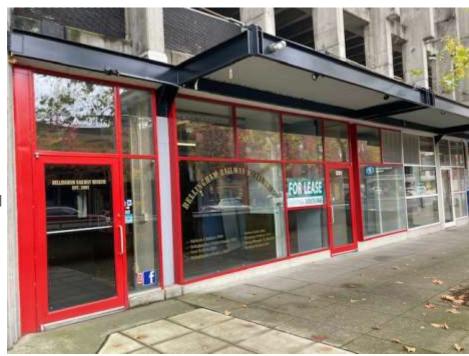

## For Lease

## Parkade Building

1320 Commercial Street Bellingham, WA

- 2,400 SF Available
- \$9/SF/YR + NNN + Leasehold
- Excise Tax
- High Traffic Location in
  Downtown Bellingham
- New HVAC unit
- Street frontage
- Open floor plan