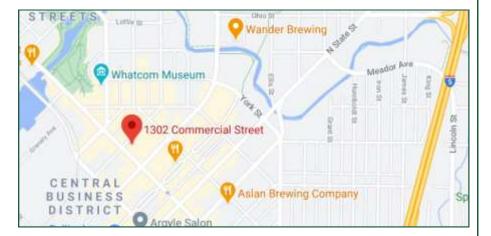

## For Lease

## Parkade Building

1320 Commercial Street Bellingham, WA

- 2,400 SF Available
- \$9/SF/YR + NNN + Leasehold
- Excise Tax
- High Traffic Location in
  Downtown Bellingham
- New HVAC unit
- Street frontage
- Open floor plan



### Location



### Contact

Hannah Cano 360-676-4866 hannah@saratogacom.com



# For Lease

### Parkade Building

#### **PROPERTY FACT SHEET**

Address: 1320 Commercial, Bellingham

**Building:** Historic Parkade Building

Parking: Street and Parkade

Locus, Quinn & Foster, Wandering

Neighboring Tenants: Oaks Art Gallery, Beards and

Brews, Good to Go Meat Pies





#### Contact

Hannah Cano 360-676-4866 hannah@saratogacom.com