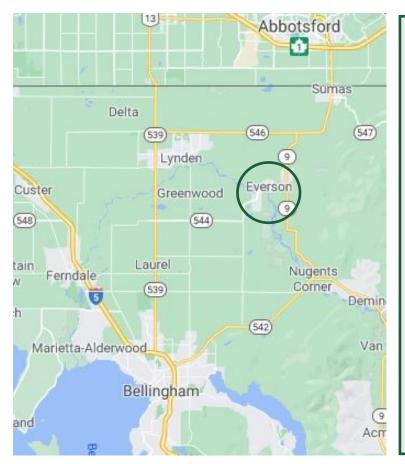

## Everson, WA

Everson is a city located in Whatcom County, Washington. The largest nearby cities within a 15 mile radius to Everson are Bellingham, WA (Population 93,000) and Abbotsford, BC Canada (Population 141,400). The largest industry in Everson is agriculture (fruit and berry farming).

The close proximity to Canada via the Sumas Border crossing, makes Everson a destination for Canadians. Additionally, Everson benefits from cross-border traffic.