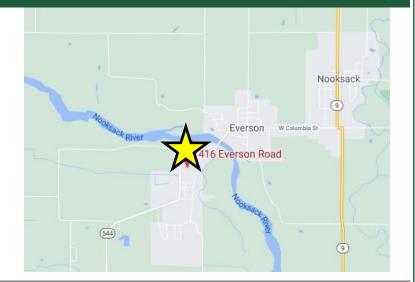

## **Development Opportunity**

416 Everson Rd. Everson, WA

## Everson, WA

Everson is a city located in Whatcom County, Washington. The largest nearby cities within a 15 mile radius to Everson are Bellingham, WA (Population 93,000) and Abbotsford, BC Canada (Population 141,400). The largest industry in Everson is agriculture (fruit and berry farming).