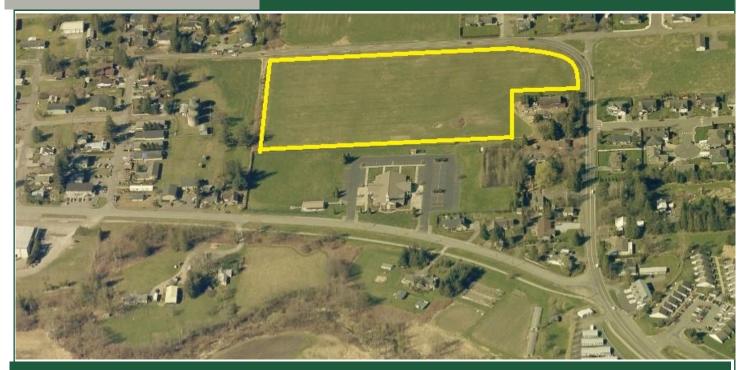

## **Development Opportunity**

416 Everson Rd. Everson, WA

#### \$650,000

9.91 Acre Development Site

Zoned Commercial and Agricultural

Flat topography

Access off of Mead Rd (State Rt 544)