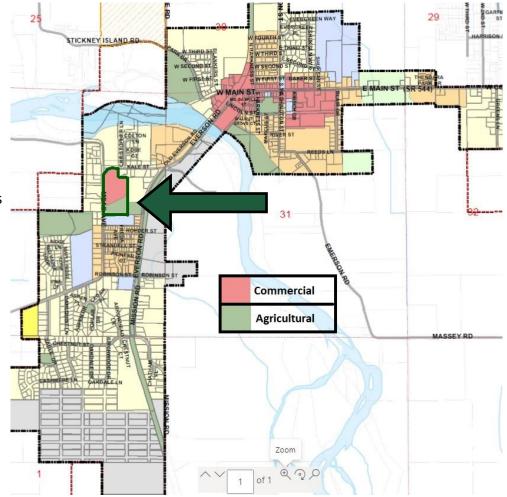

#### \$650,000

9.91 Acre Development Site

Zoned Commercial and Agricultural

Flat topography

Access off of Mead Rd (State Rt 544)

# Zoning

#### **Commercial Zoning Uses:**

Includes but limited to:

- Retail establishment
- Multifamily
- Assisted Living
- Warehouse
- Restaurants and cafes
- Professional offices
- Medical and Dental Clinics
- Service oriented businesses
- Grocery stores
- Auto repair and car wash
- Adult family home
- Fitness Center
- Lumber yard