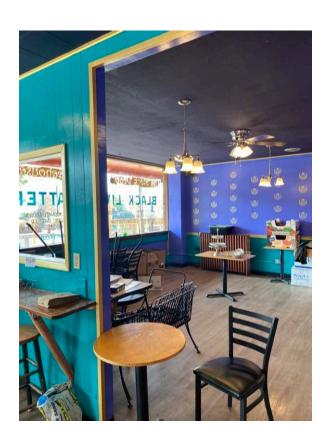

### 308 W. Champion St., Bellingham, WA

End cap retail/restaurant space fantastically located in busy, popular area of downtown Bellingham, WA. Within the trendy entertainment and restaurant hub. Heavy foot traffic day and evening. Space was previously occupied by an iconic coffee shop with a strong following. The entire space is 1500 sf and is easily divisible into separate 900sf and 600sf spaces, entrances on Champion St. and Grand Ave. Landlord is willing help with TI. If you're looking to open a business in a colorful, vibrant, urban locale, this is your spot.