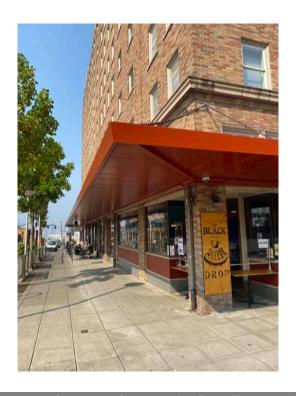

## End Cap Retail Space FOR LEASE

## 308 W. Champion St. Bellingham, WA

- \$19.50 SF Gross
- 1500 SF Maximum
- Divisible to 900sf and 600sf
- Located in Busy Downtown Commercial District
- Entertainment and Restaurant Hub
- Heavy Foot Traffic
- Close to Pickford Theater

### 308 W. Champion St., Bellingham, WA

End cap retail/restaurant space fantastically located in busy, popular area of downtown Bellingham, WA. Within the trendy entertainment and restaurant hub. Heavy foot traffic day and evening. Space was previously occupied by an iconic coffee shop with a strong following. The entire space is 1500 sf and is easily divisible into separate 900sf and 600sf spaces, entrances on Champion St. and Grand Ave. Landlord is willing help with TI. If you're looking to open a business in a colorful, vibrant, urban locale, this is your spot.