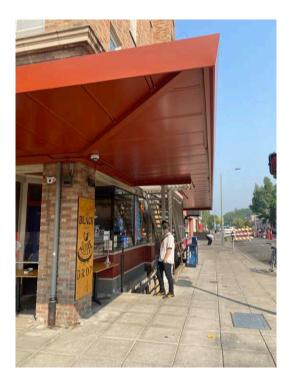

### 308 W. Champion St., Bellingham, WA

End cap retail/restaurant space fantastically located in busy, popular area of downtown Bellingham, WA. Within the trendy entertainment and restaurant hub. Heavy foot traffic day and evening. Space was previously occupied by an iconic coffee shop with a strong following. The entire space is 1500 sf and is easily divisible into separate 900sf and 600sf spaces, entrances on Champion St. and Grand Ave. Landlord is willing help with TI. If you're looking to open a business in a colorful, vibrant, urban locale, this is your spot.

Parking: Street Parking

Signage: Mounted