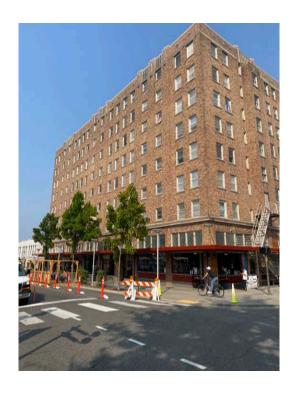

### 308 W. Champion St., Bellingham, WA

End cap retail/restaurant space fantastically located in busy, popular area of downtown Bellingham, WA. Within the trendy entertainment and restaurant hub. Heavy foot traffic day and evening. Space was previously occupied by an iconic coffee shop with a strong following. The entire space is 1500 sf and is easily divisible into separate 900sf and 600sf spaces, entrances on Champion St. and Grand Ave. Landlord is willing help with TI. If you're looking to open a business in a colorful, vibrant, urban locale, this is your spot.

#### PROPERTY FACT SHEET

Address: 208 W. Champion St.,

Bellingham, WA

**Unit:** 1500 SF

**Divisible** 900 SF and 600 SF

**Zoning:** Commercial

Year Built: 1929

**Building Size:** 6108 SF avg. per floor