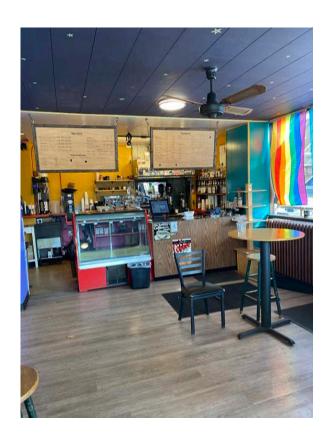

### 308 W. Champion St., Bellingham, WA

End cap retail/restaurant space fantastically located in busy, popular area of downtown Bellingham, WA. Within the trendy entertainment and restaurant hub. Heavy foot traffic day and evening. Space was previously occupied by an iconic coffee shop with a strong following. The entire space is 1500 sf and is easily divisible into separate 900sf and 600sf spaces, entrances on Champion St. and Grand Ave. Landlord is willing help with TI. If you're looking to open a business in a colorful, vibrant, urban locale, this is your spot.