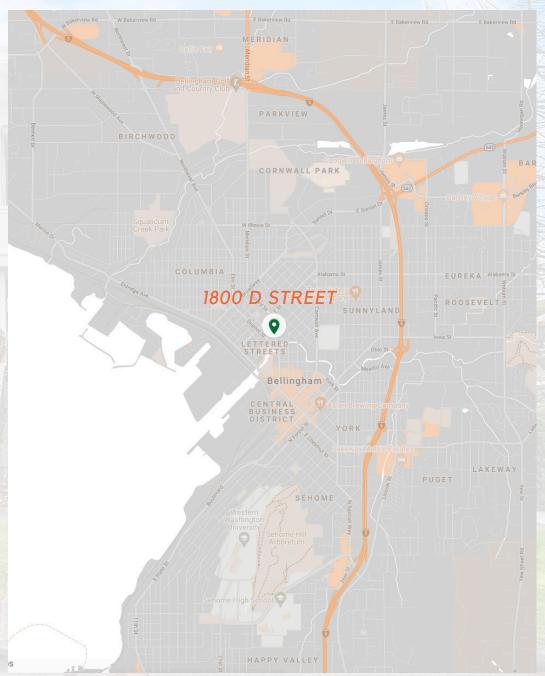

#### DOWNTOWN BELLINGHAM RESIDENTIAL FOUR-PLEX

'CASA BLANCA': 1800 D STREET, BELLINGHAM, WA

\$1,400,000

FULLY LEASED

VALUE-ADD OPPORTUNITY

WALKING DISTANCE TO RESTAURANTS, ENTERTAINMENT, CAFES, THE WATERFRONT HISTORIC BUILDING WITH SPACIOUS AND CHARMING UNITS DOWNTOWN URBAN VILLAGE ZONING



**Amia Froese CCIM** 

amia@saratogacom.com 360.610.4331

Hannah Cano

hannah@saratogacom.com 360,610,4335

www.saratogacom.com 228 E CHAMPION, STE 102, BELLINGHAM, WA 98225

INFORMATION CONTAINED HEREIN HAS BEEN OBTAINED FROM SOURCES DEEMED RELIABLE, BUT NOT GUARANTEED. BUYER TO VERIEY.



### DOWNTOWN BELLINGHAM RESIDENTIAL FOUR-PLEX

'CASA BLANCA': 1800 D STREET, BELLINGHAM, WA









#### INVESTMENT HIGHLIGHTS

TOTAL PRICE: \$1,400,000 Year Built 1914 

# FINANCIAL SUMMARY

| SCHEDULED INCOME                     | CURRENT