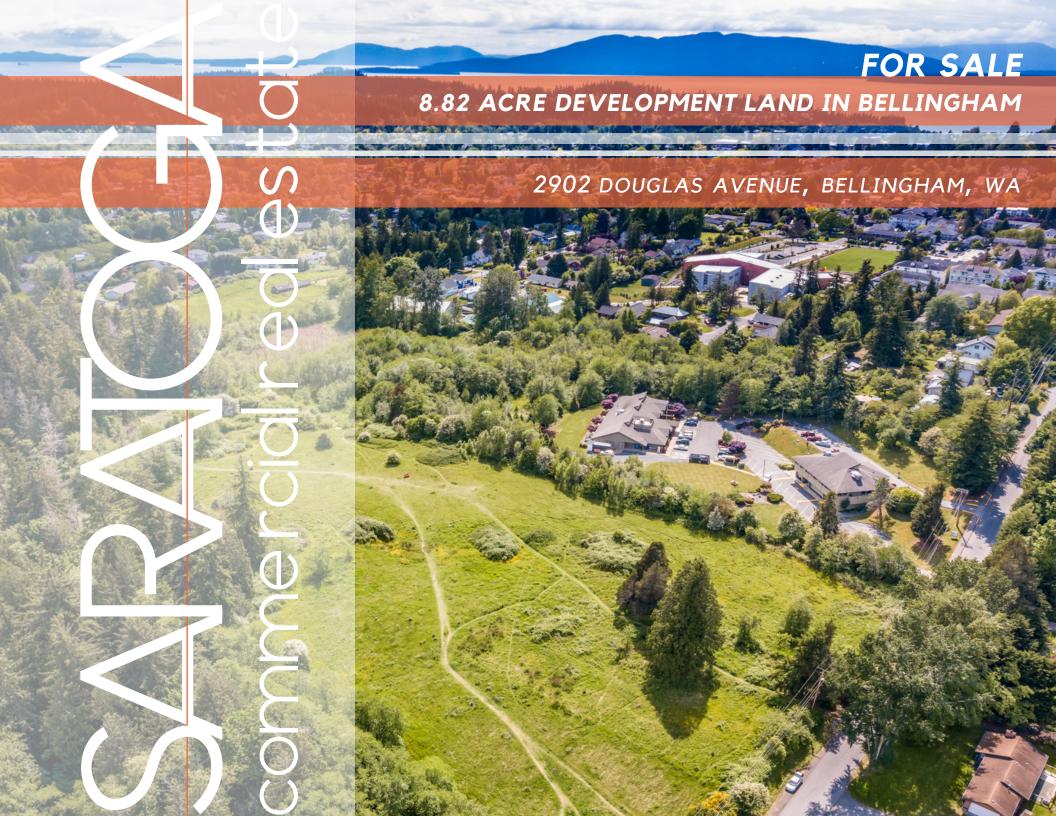

### FOR SALE

### 8.82 ACRE DEVELOPMENT LAND IN BELLINGHAM

#### 2902 DOUGLAS AVENUE, BELLINGHAM, WA

\$3,250,000 8.82 ACRE SITE LOCATED IN FAIRHAVEN DISTRICT OF BELLINGHAM ZONED RESIDENTIAL IN THE HAPPY VALLEY NEIGHBORHOOD CENTRALLY LOCATED PARCEL #3703061721880000