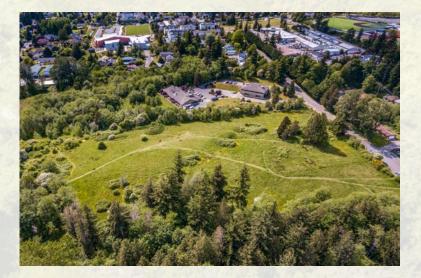

### FOR SALE

### 8.82 ACRE DEVELOPMENT LAND IN BELLINGHAM

#### 2902 DOUGLAS AVENUE, BELLINGHAM, WA

\$3,250,000 8.82 ACRE SITE LOCATED IN FAIRHAVEN DISTRICT OF BELLINGHAM ZONED RESIDENTIAL IN THE HAPPY VALLEY NEIGHBORHOOD CENTRALLY LOCATED PARCEL #3703061721880000



Amia Froese CCIM amia@saratogacom.com 360.610.4331

Hannah Cano hannah@saratogacom.com 360.610.4335

www.saratogacom.com 228 E CHAMPION, STE 102, BELLINGHAM, WA 98225

INFORMATION CONTAINED HEREIN HAS BEEN OBTAINED FROM SOURCES DEEMED RELIABLE, BUT NOT GUARANTEED. BUYER TO VERIFY.



# 8.82 ACRE DEVELOPMENT LAND IN BELLINGHAM

## 2902 DOUGLAS AVENUE, BELLINGHAM, WA









## ZONING + LOT OUTLINE



# **PROPERTY PHOTOS**