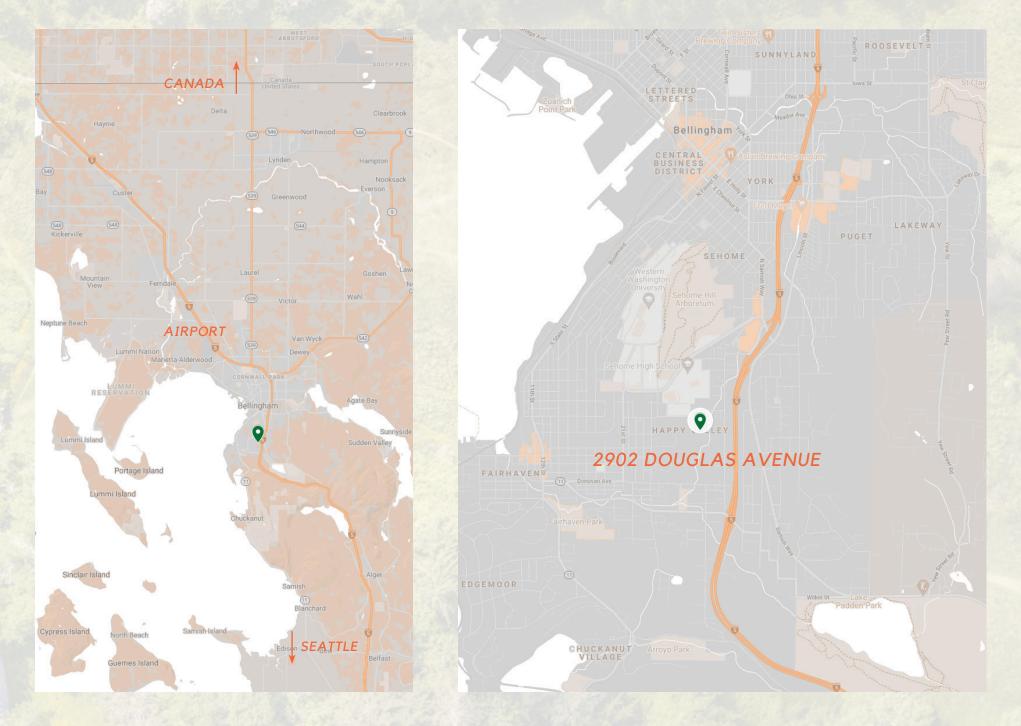

#### 2902 DOUGLAS AVENUE, BELLINGHAM, WA

\$3,250,000 8.82 ACRE SITE LOCATED IN FAIRHAVEN DISTRICT OF BELLINGHAM ZONED RESIDENTIAL IN THE HAPPY VALLEY NEIGHBORHOOD CENTRALLY LOCATED PARCEL #3703061721880000

## 2902 DOUGLAS AVENUE, BELLINGHAM, WA