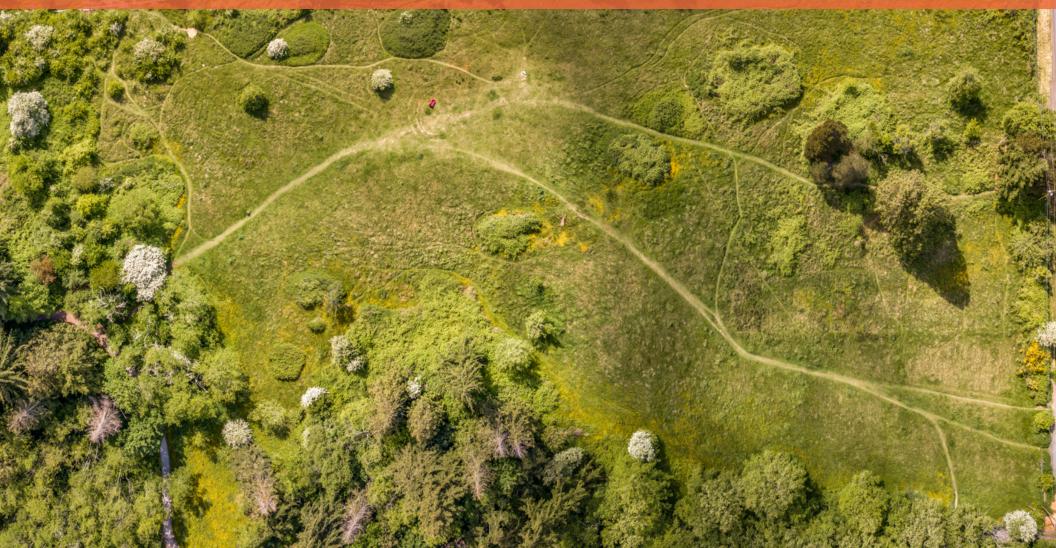

### FOR SALE

### 8.82 ACRE DEVELOPMENT LAND IN BELLINGHAM

#### 2902 DOUGLAS AVENUE, BELLINGHAM, WA

\$3,250,000 8.82 ACRE SITE LOCATED IN FAIRHAVEN DISTRICT OF BELLINGHAM ZONED RESIDENTIAL IN THE HAPPY VALLEY NEIGHBORHOOD CENTRALLY LOCATED PARCEL #3703061721880000



Amia Froese CCIM amia@saratogacom.com 360.610.4331

Hannah Cano hannah@saratogacom.com 360.610.4335

www.saratogacom.com 228 E CHAMPION, STE 102, BELLINGHAM, WA 98225

INFORMATION CONTAINED HEREIN HAS BEEN OBTAINED FROM SOURCES DEEMED RELIABLE, BUT NOT GUARANTEED. BUYER TO VERIFY.



# 8.82 ACRE DEVELOPMENT LAND IN BELLINGHAM

## 2902 DOUGLAS AVENUE, BELLINGHAM, WA









## ZONING + LOT OUTLINE



# **PROPERTY PHOTOS**