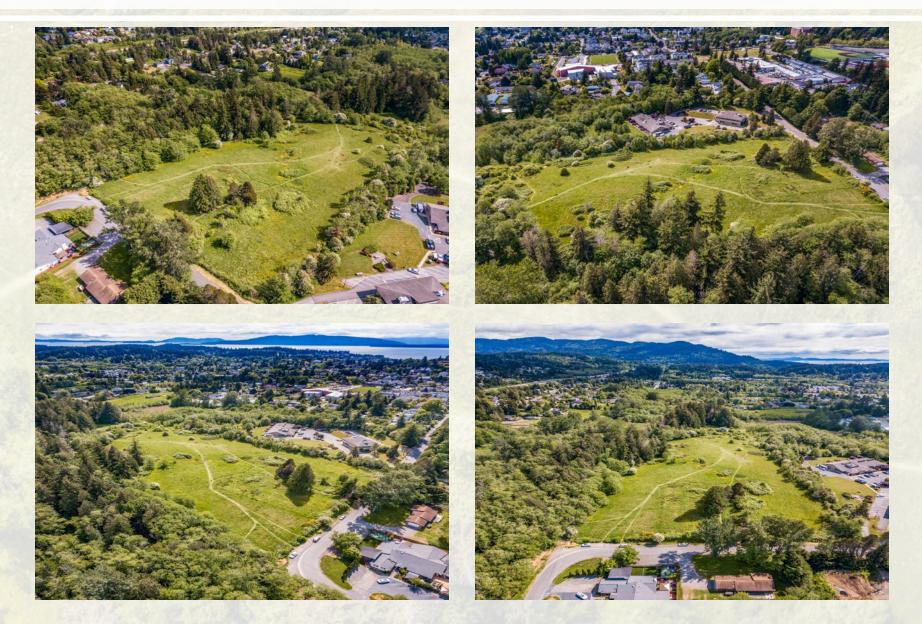

### FOR SALE

### 8.82 ACRE DEVELOPMENT LAND IN BELLINGHAM

#### 2902 DOUGLAS AVENUE, BELLINGHAM, WA

\$3,250,000 8.82 ACRE SITE LOCATED IN FAIRHAVEN DISTRICT OF BELLINGHAM ZONED RESIDENTIAL IN THE HAPPY VALLEY NEIGHBORHOOD CENTRALLY LOCATED PARCEL #3703061721880000



Amia Froese CCIM amia@saratogacom.com 360.610.4331

Hannah Cano hannah@saratogacom.com 360.610.4335

www.saratogacom.com 228 E CHAMPION, STE 102, BELLINGHAM, WA 98225

INFORMATION CONTAINED HEREIN HAS BEEN OBTAINED FROM SOURCES DEEMED RELIABLE, BUT NOT GUARANTEED. BUYER TO VERIFY.



# 8.82 ACRE DEVELOPMENT LAND IN BELLINGHAM

## 2902 DOUGLAS AVENUE, BELLINGHAM, WA









## ZONING + LOT OUTLINE



# **PROPERTY PHOTOS**