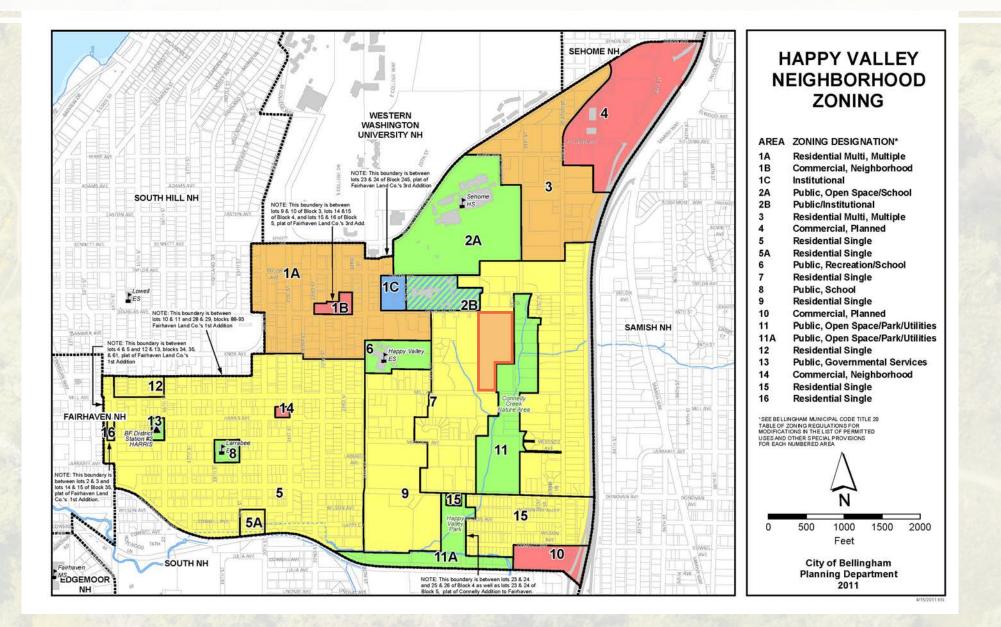

#### 2902 DOUGLAS AVENUE, BELLINGHAM, WA

\$3,250,000 8.82 ACRE SITE LOCATED IN FAIRHAVEN DISTRICT OF BELLINGHAM ZONED RESIDENTIAL IN THE HAPPY VALLEY NEIGHBORHOOD CENTRALLY LOCATED PARCEL #3703061721880000

## ZONING + LOT OUTLINE