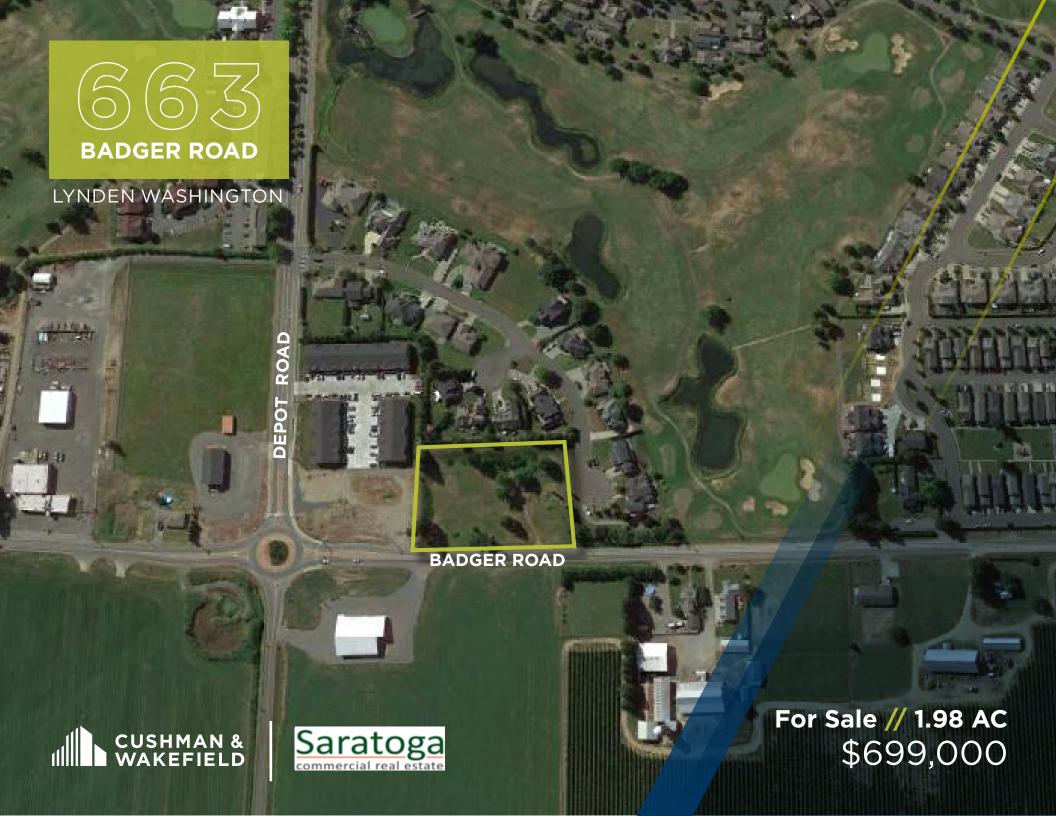

## // PROPERTY FEATURES

**1.98 AC** LAND WITHIN LYNDEN CITY LIMITS

ZONED CSL LOCAL
COMMERCIAL SERVICES

ZONING ALLOWS A
WIDE VARIETY OF
POTENTIAL DEVELOPMENT
OPPORTUNITIES

FLAT TOPOGRAPHY
BUYER TO PERFORM
OWN DILIGENCE ON
DEVELOPMENT POTENTIAL

**ONLY 16 MILES** TO THE BELLINGHAM AIRPORT

OFFERED FOR SALE AT \$699,000 (\$8.10/SF)

PARCEL # 4003172145100000