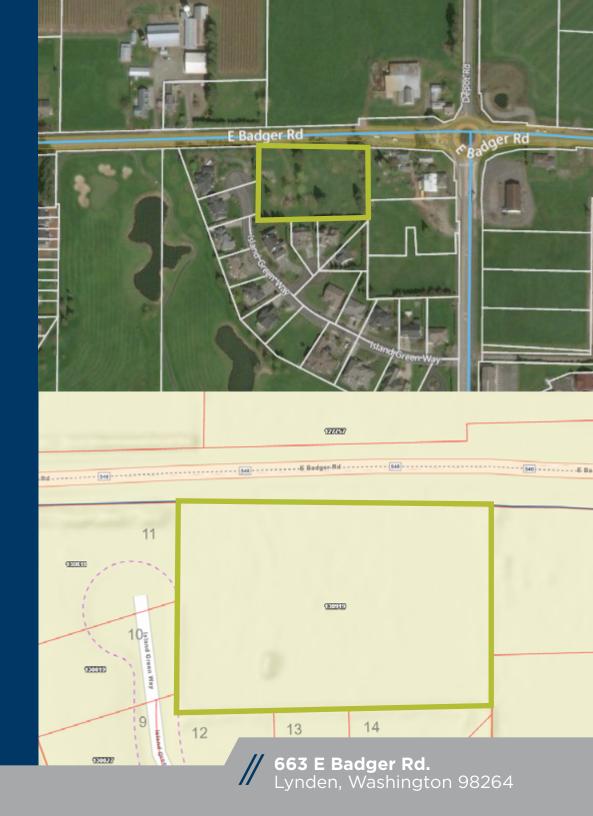

## // PROPERTY FEATURES

**1.98 AC** LAND WITHIN LYNDEN CITY LIMITS

ZONED CSL LOCAL
COMMERCIAL SERVICES

ZONING ALLOWS A
WIDE VARIETY OF
POTENTIAL DEVELOPMENT
OPPORTUNITIES

FLAT TOPOGRAPHY
BUYER TO PERFORM
OWN DILIGENCE ON
DEVELOPMENT POTENTIAL

**ONLY 16 MILES** TO THE BELLINGHAM AIRPORT

OFFERED FOR SALE AT \$699,000 (\$8.10/SF)

PARCEL # 4003172145100000