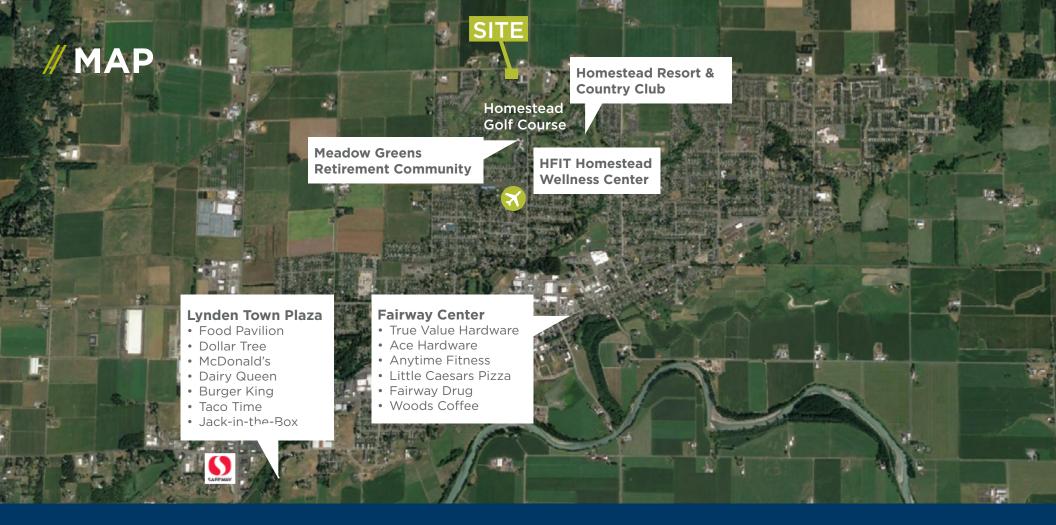

**ONLY 16 MILES** TO THE BELLINGHAM AIRPORT

OFFERED FOR SALE AT \$699,000 (\$8.10/SF)

PARCEL # 4003172145100000