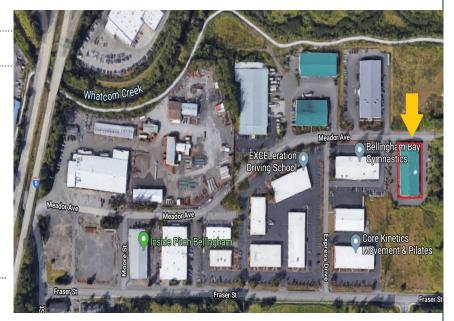

### 1420 Meador Ave. K-104

Bellingham, WA

\$0.85/SF + NNN

2,000 SF

Available June 2021

**Ample** 

<1mile to I-5

5 minutes from downtown