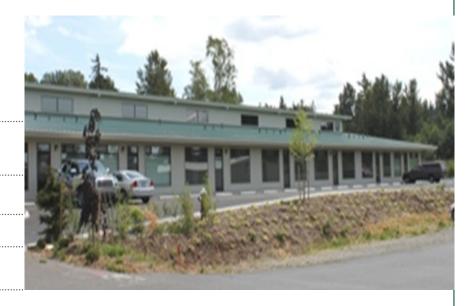

### 1420 Meador Ave. K-104

Bellingham, WA

\$0.85/SF + NNN

2,000 SF

Available June 2021

**Ample** 

<1mile to I-5

5 minutes from downtown