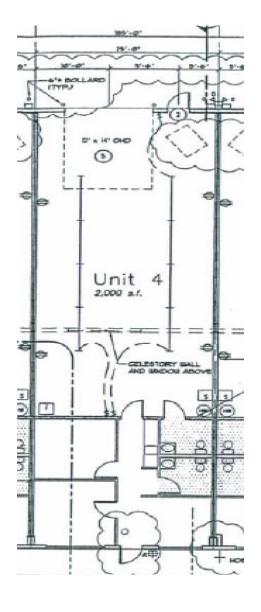

### 1420 Meador Ave. K-104

Bellingham, WA

\$0.85/SF + NNN

2,000 SF

Available June 2021

**Ample** 

<1mile to I-5

5 minutes from downtown