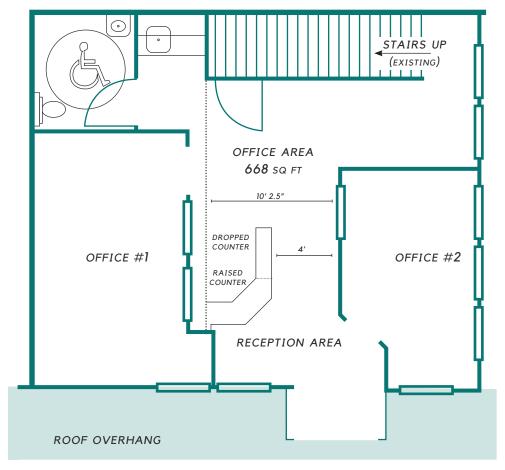

#### RETAIL SPACE FOR LEASE

SECOND FLOOR 1,900 SF (APPROX.)

## RETAIL SPACE FOR LEASE