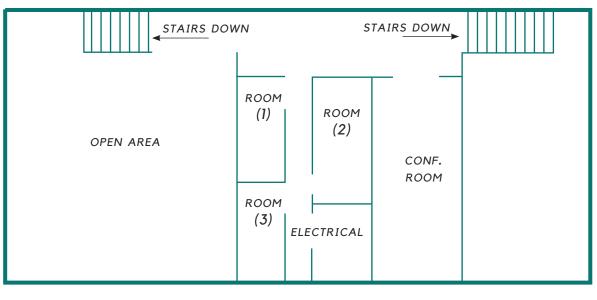

REET, BELLINGHAM



# PRICE \$2,200 MODIFIED GROSS 2,350 SQUARE FEET

- Corner space
- Great visibility
- Multi-Level
- ADA Bathroom
- Matural Lighting

## PROPERTY FACT SHEET

ZONING - Downtown District Urban Village, Commercial Core YEAR BUILT - 1984 BUILDING SIZE - 4,900 SF LOT SIZE - 7,510 SF PARKING - 11 Parking Spaces LEASE TYPE - Modified Gross RESTROOMS - ADA FLOORS - 2 TRAFFIC COUNT - 8,400 CLOSE BY - Bellingham High School SIGNAGE VISIBILITY - Excellent



Amia Froese, CCIM, CPM amia@saratogacom.com 360.610.4331

Nathan Shamseldin nathan@saratogacom.com 360.306.5860

www.saratogacom.com 228 E CHAMPION, STE 102, BELLINGHAM, WA 98225

INFORMATION CONTAINED HEREIN HAS BEEN OBTAINED FROM SOURCES DEEMED RELIABLE, BUT NOT GUARANTEED. LESSEE TO VERIFY.

#### RETAIL SPACE FOR LEASE







SECOND FLOOR 1,900 SF (APPROX.)



# 102 OHIO STREET, BELLINGHAM

## RETAIL SPACE FOR LEASE