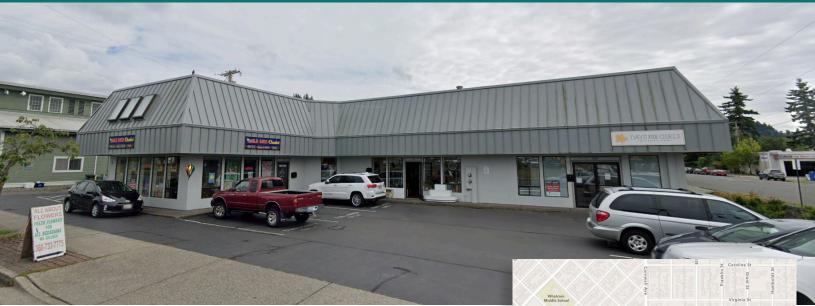

# 102 OHIO STREET, BELLINGHAM

# PRICE \$2,200 MODIFIED GROSS 2,350 SQUARE FEET

- Corner space
- Great visibility
- Multi-Level
- ADA Bathroom
- Matural Lighting

## PROPERTY FACT SHEET

ZONING - Downtown District Urban Village, Commercial Core YEAR BUILT - 1984 BUILDING SIZE - 4,900 SF LOT SIZE - 7,510 SF PARKING - 11 Parking Spaces LEASE TYPE - Modified Gross RESTROOMS - ADA FLOORS - 2 TRAFFIC COUNT - 8,400 CLOSE BY - Bellingham High School SIGNAGE VISIBILITY - Excellent