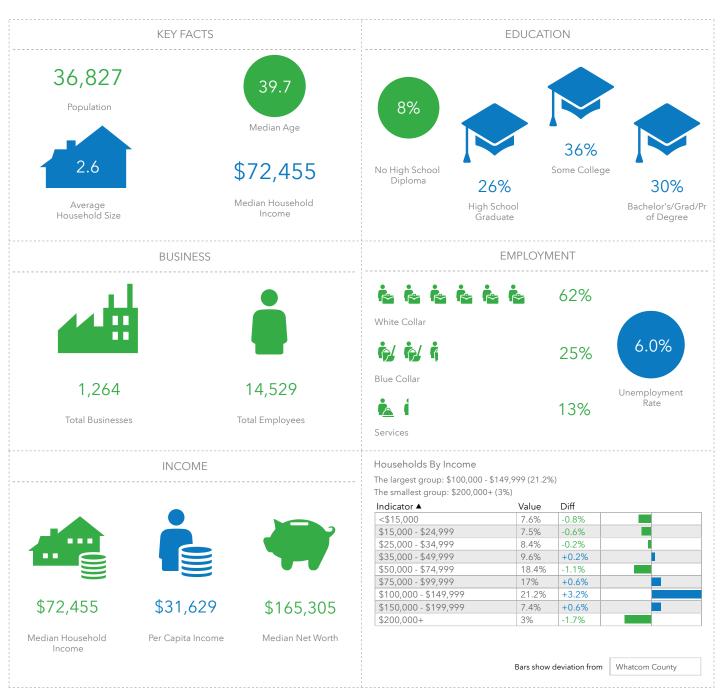

#### **Key Facts**

1740 Labounty Dr, Ferndale, Washington, 98248 (5 miles) 1740 Labounty Dr, Ferndale, Washington, 98248 Ring of 5 miles Prepared by Esri Latitude: 48.84532 Longitude: -122.57635

This infographic contains data provided by Esri, Esri and Data Axle. The vintage of the data is 2021, 2026.

© 2021 Esri

Source: This infographic contains data provided by Esri, Esri, Esri and Data Axle. The vintage of the data is 2021, 2026, 2021.