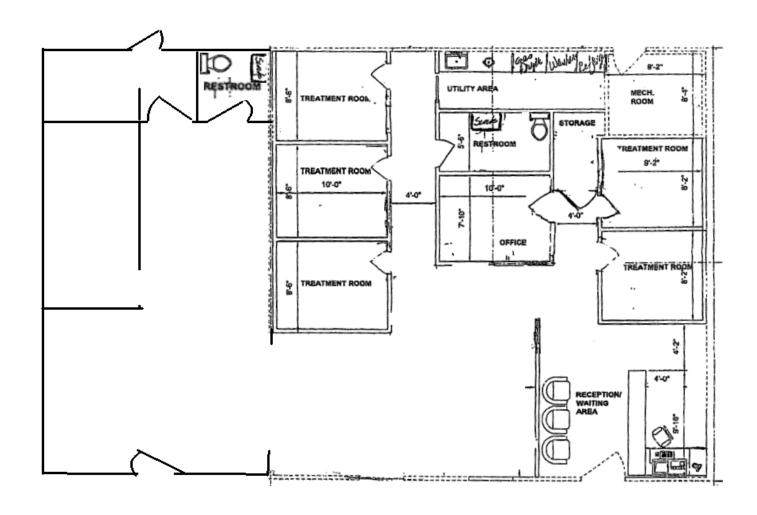

## 2,330 SQUARE FEET BASE RENT \$18.00/sf + NNN

- Divisible to 800 SF
- · Grocery-anchored center
- Ample Parking
- Traffic Counts

I-5: 39,000 Main St: 16,010 Labounty: 6,900

# 1740 LABOUNTY DRIVE, FERNDALE - SUITES 5, 6 + 7

### RETAIL / OFFICE FOR LEASE