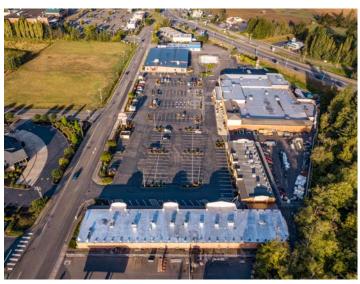

### FERNDALE MARKET CENTER

1740 LABOUNTY DR., FERNDALE - SUITES 5, 6 + 7

## 2,330 SQUARE FEET BASE RENT \$18.00/sf + NNN

- Divisible to 800 SF
- · Grocery-anchored center
- Ample Parking
- Traffic Counts

I-5: 39,000 Main St: 16,010 Labounty: 6,900