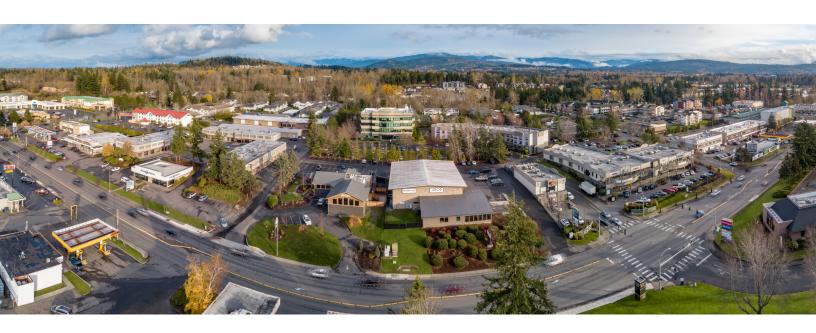

### PACIFIC MERIDIAN PLAZA OFFICE SPACE

4164 MERIDIAN STREET, BELLINGHAM

SUITE #200 PRICE \$13 /sf/yr + NNN NNN'S ARE \$7.13 /SF/YR CLASS "A" OFFICE SPACE BUILDING

- AMPLE PARKING
- FLEXIBLE FLOOR PLAN
- CONFIGURATIONS: 600-8,700 SQ FT
- UV AIR PURIFIER HVAC SYSTEM
- ON-SITE MAINTENANCE
- NEXT TO HOTEL, RETAIL, SHOPPNG, AND CITY GYM

## 4164 MERIDIAN STREET, BELLINGHAM

# 4164 MERIDIAN STREET, BELLINGHAM