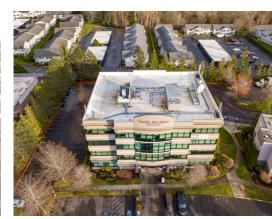

### PACIFIC MERIDIAN PLAZA OFFICE SPACE

4164 MERIDIAN STREET, BELLINGHAM

SUITE #200 PRICE \$13 /sf/yr + NNN NNN'S ARE \$7.13 /SF/YR CLASS "A" OFFICE SPACE BUILDING

- AMPLE PARKING
- FLEXIBLE FLOOR PLAN
- CONFIGURATIONS: 600-8,700 SQ FT
- UV AIR PURIFIER HVAC SYSTEM
- ON-SITE MAINTENANCE
- NEXT TO HOTEL, RETAIL, SHOPPNG, AND CITY GYM

## 4164 MERIDIAN STREET, BELLINGHAM

# 4164 MERIDIAN STREET, BELLINGHAM