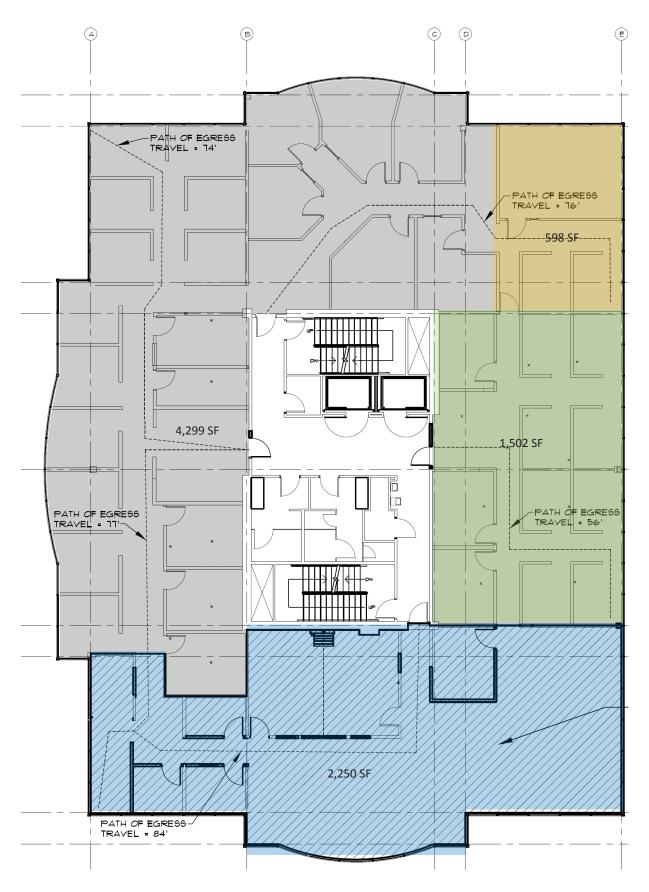

### PACIFIC MERIDIAN PLAZA OFFICE SPACE

4164 MERIDIAN STREET, BELLINGHAM

SUITE #200 PRICE \$13 /sf/yr + NNN NNN'S ARE \$7.13 /SF/YR CLASS "A" OFFICE SPACE BUILDING

- AMPLE PARKING
- FLEXIBLE FLOOR PLAN
- CONFIGURATIONS: 600-8,700 SQ FT
- UV AIR PURIFIER HVAC SYSTEM
- ON-SITE MAINTENANCE
- NEXT TO HOTEL, RETAIL, SHOPPNG, AND CITY GYM