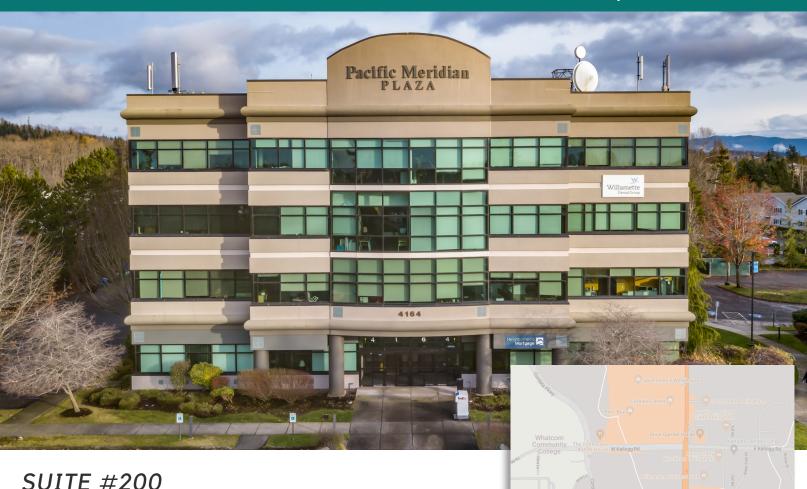

### PACIFIC MERIDIAN PLAZA OFFICE SPACE

4164 MERIDIAN STREET, BELLINGHAM

SUITE #200 PRICE \$13 /sf/yr + NNN NNN'S ARE \$7.13 /SF/YR CLASS "A" OFFICE SPACE BUILDING

- AMPLE PARKING
- FLEXIBLE FLOOR PLAN
- CONFIGURATIONS: 600-8,700 SQ FT
- UV AIR PURIFIER HVAC SYSTEM
- ON-SITE MAINTENANCE
- NEXT TO HOTEL, RETAIL, SHOPPNG, AND CITY GYM

## 4164 MERIDIAN STREET, BELLINGHAM

# 4164 MERIDIAN STREET, BELLINGHAM