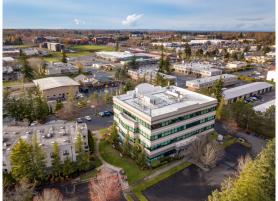

### PACIFIC MERIDIAN PLAZA OFFICE SPACE

4164 MERIDIAN STREET, BELLINGHAM

SUITE #200 PRICE \$13 /sf/yr + NNN NNN'S ARE \$7.13 /SF/YR CLASS "A" OFFICE SPACE BUILDING

- AMPLE PARKING
- FLEXIBLE FLOOR PLAN
- CONFIGURATIONS: 600-8,700 SQ FT
- UV AIR PURIFIER HVAC SYSTEM
- ON-SITE MAINTENANCE
- NEXT TO HOTEL, RETAIL, SHOPPNG, AND CITY GYM

## 4164 MERIDIAN STREET, BELLINGHAM