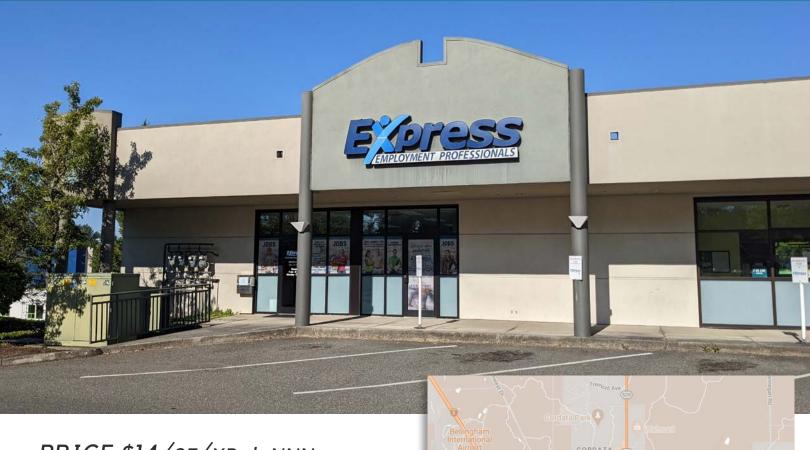

### PRIME OFFICE SPACE WITH PARKING

### 4152 MERIDIAN STREET, BELLINGHAM - SUITE 102

# PRICE \$14/sf/yr + NNN 2,946 SQUARE FEET

- Ample Parking
- High traffic count
  - 25,000 to 35,000 cars per day
- Built out office space
- Building signage
- Neighboring tenants:
  - City Gym
  - Sylvan Learning Center
  - Subway