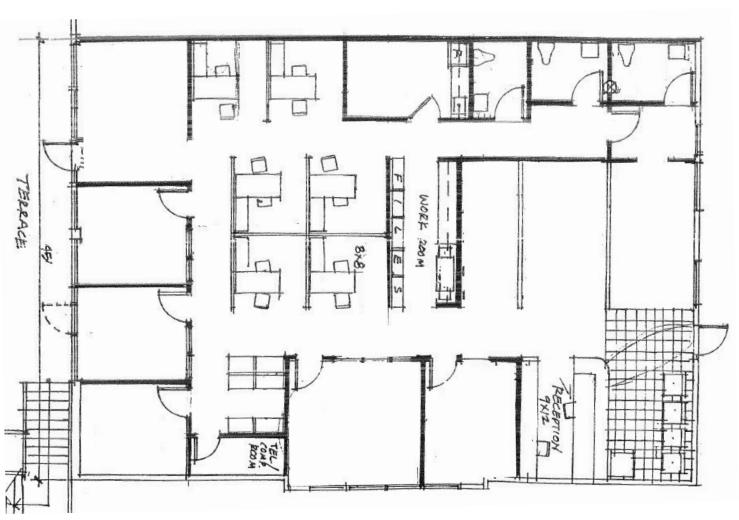

# PRICE \$14/sf/yr + NNN 2,946 SQUARE FEET

- Ample Parking
- High traffic count
  - 25,000 to 35,000 cars per day
- Built out office space
- Building signage
- Neighboring tenants:
  - City Gym
  - Sylvan Learning Center
  - Subway