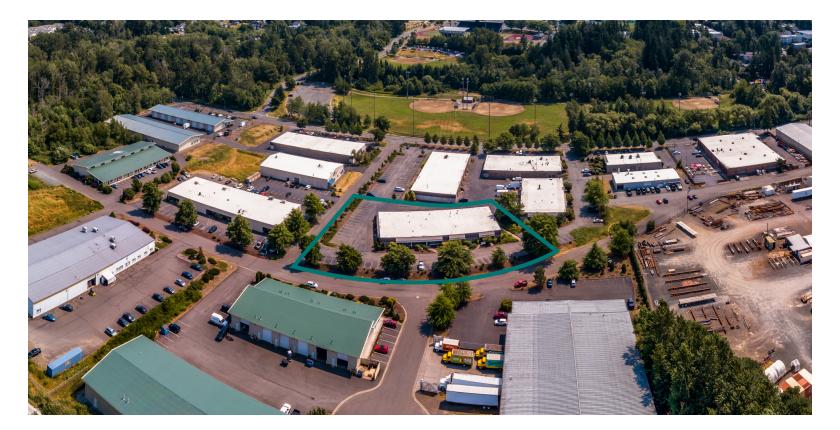

## 1308 MEADOR AVE, BELLINGHAM

SUITE C-109

\$13.44/SF/YR + NNN (\$885/mo + NNN)

790 SQUARE FEET

- Office space
- Professional office space
- Two private offices, open area, and restroom
- Ample parking
- Zoning: industrial