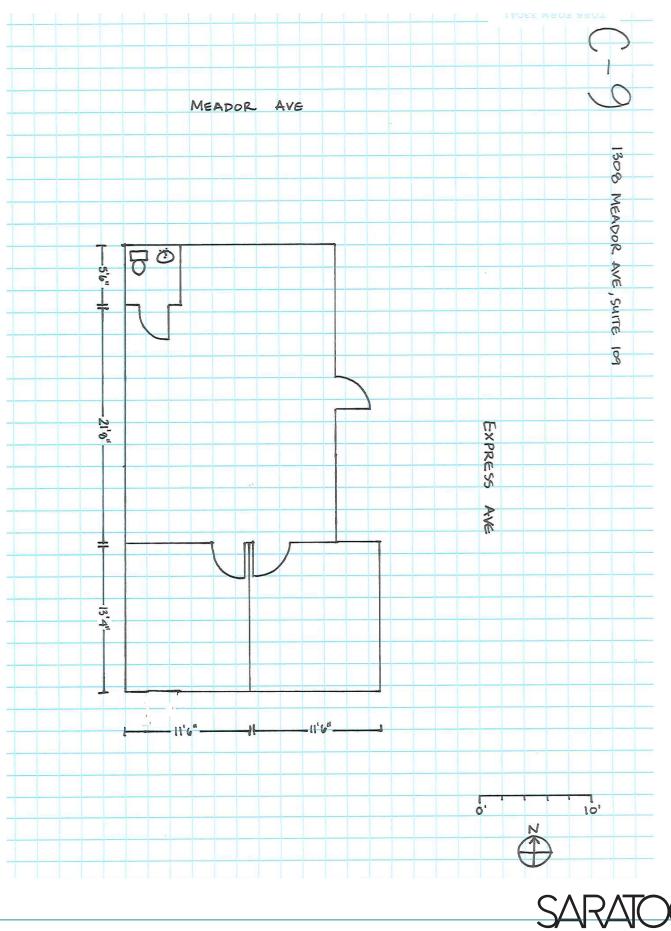

## 1308 MEADOR AVE, BELLINGHAM

SUITE C-109

\$13.44/SF/YR + NNN (\$885/mo + NNN)

790 SQUARE FEET

- Office space
- Professional office space
- Two private offices, open area, and restroom
- Ample parking
- Zoning: industrial

## 1308 MEADOR AVENUE - C-109

# 1308 MEADOR AVENUE - C-109