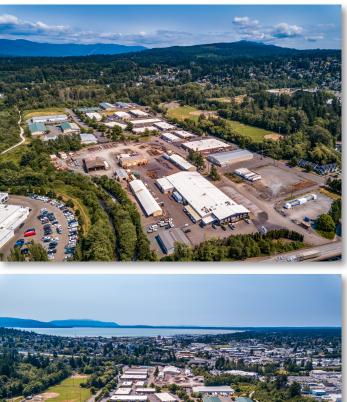

## 1308 MEADOR AVE, BELLINGHAM

SUITE C-109

\$13.44/SF/YR + NNN (\$885/mo + NNN)

790 SQUARE FEET

- Office space
- Professional office space
- Two private offices, open area, and restroom
- Ample parking
- Zoning: industrial