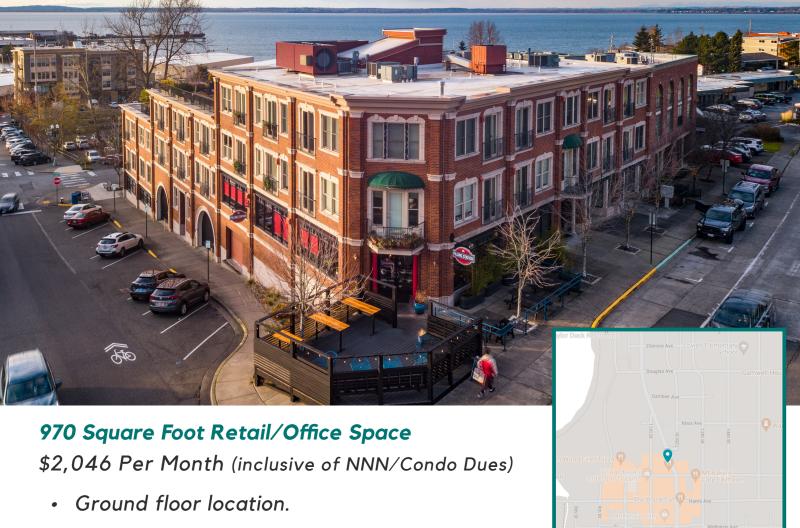

# RETAIL / OFFICE OPPORTUNITY IN HISTORIC FAIRHAVEN

#### 1132 FINNEGAN WAY, FAIRHAVEN

- Prime location along the entrance to Fairhaven.
- Neighboring tenants include:
   The Filling Station, Wisteria Tattoo, Estelle,
   Eleventh St Goods, & Avenue Bread
- Includes one secured parking space with surrounding street parking available.