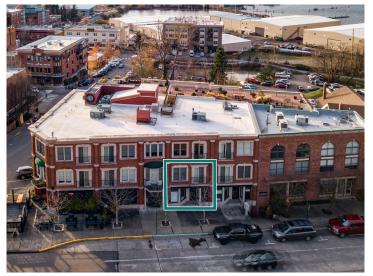

# RETAIL / OFFICE OPPORTUNITY IN HISTORIC FAIRHAVEN

#### 1132 FINNEGAN WAY, FAIRHAVEN



- Prime location along the entrance to Fairhaven.
- Neighboring tenants include:
   The Filling Station, Wisteria Tattoo, Estelle,
   Eleventh St Goods, & Avenue Bread
- Includes one secured parking space with surrounding street parking available.

Amia Froese, CCIM, CPM amia@saratogaRE.com 360.610.4331

Hannah Cano hannah@saratogaRE.com 360.610.4335

saratogaRE.com

228 E CHAMPION, STE 102, BELLINGHAM, WA 98225

# 1132 FINNEGAN WAY, FAIRHAVEN

#### Floor Plan



# **Property Location & Exterior**







# 1132 FINNEGAN WAY, FAIRHAVEN

# **Interior Photos**