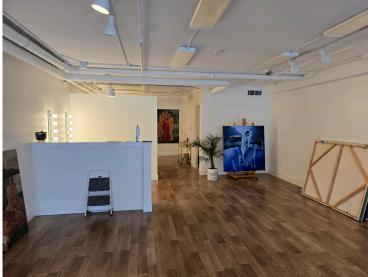

# RETAIL / OFFICE OPPORTUNITY IN HISTORIC FAIRHAVEN

#### 1132 FINNEGAN WAY, FAIRHAVEN



- Prime location along the entrance to Fairhaven.
- Neighboring tenants include:
   The Filling Station, Wisteria Tattoo, Estelle,
   Eleventh St Goods, & Avenue Bread
- Includes one secured parking space with surrounding street parking available.

Amia Froese, CCIM, CPM amia@saratogaRE.com 360.610.4331

Hannah Cano hannah@saratogaRE.com 360.610.4335

saratogaRE.com

228 E CHAMPION, STE 102, BELLINGHAM, WA 98225

# 1132 FINNEGAN WAY, FAIRHAVEN

#### Floor Plan



# **Property Location & Exterior**







# 1132 FINNEGAN WAY, FAIRHAVEN

# **Interior Photos**