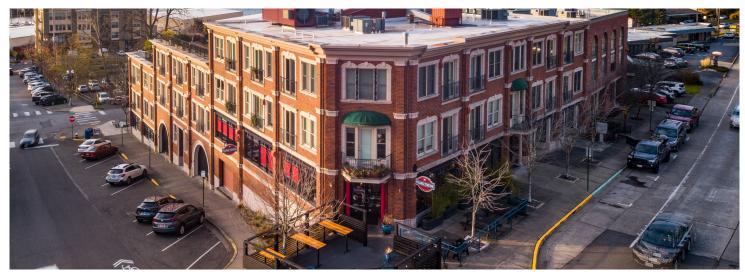

# RETAIL / OFFICE OPPORTUNITY IN HISTORIC FAIRHAVEN

#### 1132 FINNEGAN WAY, FAIRHAVEN

- Prime location along the entrance to Fairhaven.
- Neighboring tenants include:
   The Filling Station, Wisteria Tattoo, Estelle,
   Eleventh St Goods, & Avenue Bread
- Includes one secured parking space with surrounding street parking available.

# **Property Location & Exterior**

# 1132 FINNEGAN WAY, FAIRHAVEN