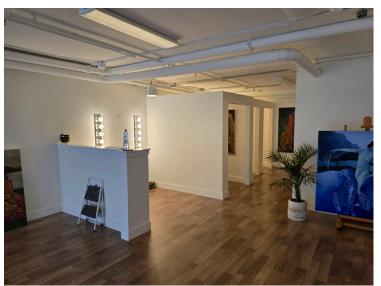

# RETAIL / OFFICE OPPORTUNITY IN HISTORIC FAIRHAVEN

#### 1132 FINNEGAN WAY, FAIRHAVEN



- Prime location along the entrance to Fairhaven.
- Neighboring tenants include:
   The Filling Station, Wisteria Tattoo, Estelle,
   Eleventh St Goods, & Avenue Bread
- Includes one secured parking space with surrounding street parking available.

Amia Froese, CCIM, CPM amia@saratogaRE.com 360.610.4331

Hannah Cano hannah@saratogaRE.com 360.610.4335

saratogaRE.com

228 E CHAMPION, STE 102, BELLINGHAM, WA 98225

# 1132 FINNEGAN WAY, FAIRHAVEN

#### Floor Plan



# **Property Location & Exterior**







# 1132 FINNEGAN WAY, FAIRHAVEN

# **Interior Photos**