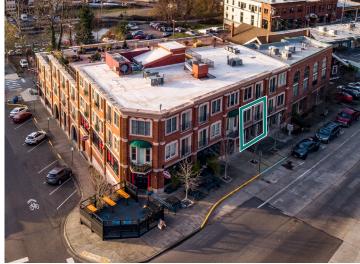

# RETAIL / OFFICE OPPORTUNITY IN HISTORIC FAIRHAVEN

#### 1132 FINNEGAN WAY, FAIRHAVEN



- Prime location along the entrance to Fairhaven.
- Neighboring tenants include:
   The Filling Station, Wisteria Tattoo, Estelle,
   Eleventh St Goods, & Avenue Bread
- Includes one secured parking space with surrounding street parking available.

Amia Froese, CCIM, CPM amia@saratogaRE.com 360.610.4331

Hannah Cano hannah@saratogaRE.com 360.610.4335

saratogaRE.com

228 E CHAMPION, STE 102, BELLINGHAM, WA 98225

# 1132 FINNEGAN WAY, FAIRHAVEN

#### Floor Plan



# **Property Location & Exterior**







# 1132 FINNEGAN WAY, FAIRHAVEN

# **Interior Photos**