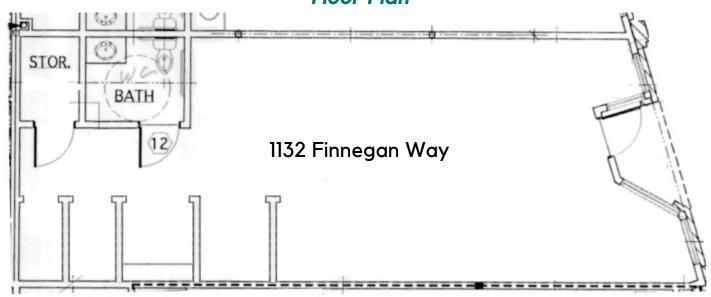

# RETAIL / OFFICE OPPORTUNITY IN HISTORIC FAIRHAVEN

#### 1132 FINNEGAN WAY, FAIRHAVEN



- Prime location along the entrance to Fairhaven.
- Neighboring tenants include:
   The Filling Station, Wisteria Tattoo, Estelle,
   Eleventh St Goods, & Avenue Bread
- Includes one secured parking space with surrounding street parking available.

Amia Froese, CCIM, CPM amia@saratogaRE.com 360.610.4331

Hannah Cano hannah@saratogaRE.com 360.610.4335

saratogaRE.com

228 E CHAMPION, STE 102, BELLINGHAM, WA 98225

# 1132 FINNEGAN WAY, FAIRHAVEN

#### Floor Plan



# **Property Location & Exterior**







# 1132 FINNEGAN WAY, FAIRHAVEN

# **Interior Photos**