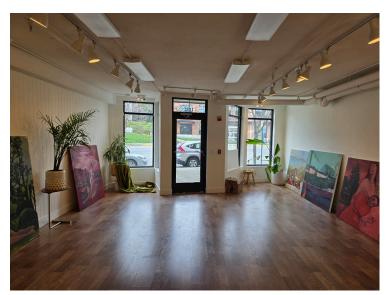

# RETAIL / OFFICE OPPORTUNITY IN HISTORIC FAIRHAVEN

#### 1132 FINNEGAN WAY, FAIRHAVEN



- Prime location along the entrance to Fairhaven.
- Neighboring tenants include:
   The Filling Station, Wisteria Tattoo, Estelle,
   Eleventh St Goods, & Avenue Bread
- Includes one secured parking space with surrounding street parking available.

Amia Froese, CCIM, CPM amia@saratogaRE.com 360.610.4331

Hannah Cano hannah@saratogaRE.com 360.610.4335

saratogaRE.com

228 E CHAMPION, STE 102, BELLINGHAM, WA 98225

# 1132 FINNEGAN WAY, FAIRHAVEN

#### Floor Plan



# **Property Location & Exterior**







# 1132 FINNEGAN WAY, FAIRHAVEN

# **Interior Photos**