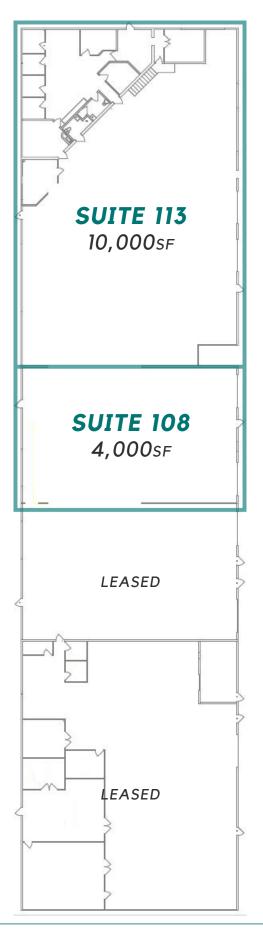

#### **BASE RATE: \$0.85/sf/mo + NNN** 4,000 - 14,000 SQUARE FEET AVAILABLE

- 10 Grade Level Rollup Doors
- 18' Ceiling Heights
- 3-Phase Power
- Suite 108: 4,000sF
- Suite 113: 10,000sF

Hannah Cano hannah@saratogaRE.com 360.610.4335