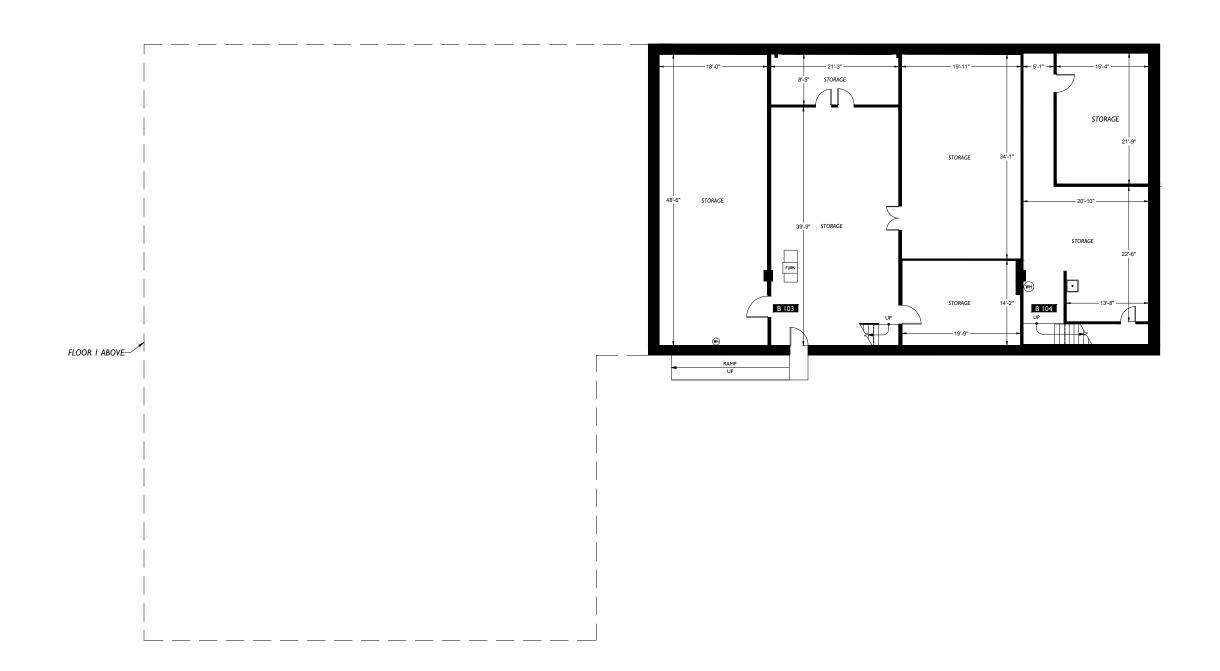

Client:

Nor Pac Equities Development Inc.

Site:

Warehouse and Retail Buildings 701 West Holly Street,Block 8 Bellingham, WA 98225

Floor Plan

Floor

Scale: 1/16" = 1'-0"