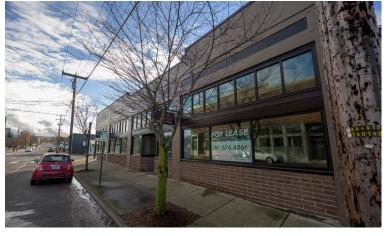

#### PRIME RETAIL IN OLD TOWN VILLAGE

703 W HOLLY STREET, BELLINGHAM

# **3,214 Square Feet with Basement Space** \$24/SF/YR + NNN

- Part of new Old Town Village development
- Improvement Allowance
- On-Site Parking
- Adjacent to downtown Bellingham and the waterfront

Amia Froese, CCIM, CPM amia@saratogaRE.com 360.610.4331

### PRIME RETAIL IN OLD TOWN VILLAGE

703 W HOLLY STREET, BELLINGHAM