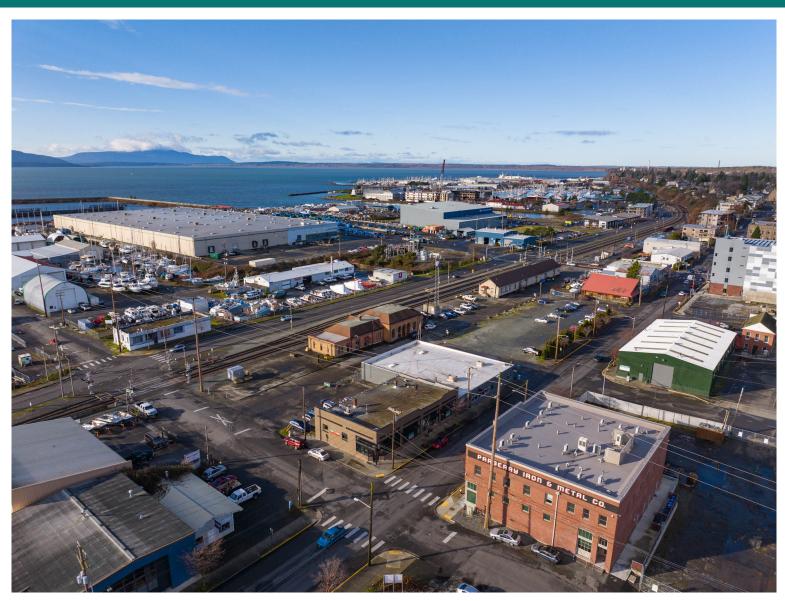

#### PRIME RETAIL IN OLD TOWN VILLAGE

703 W HOLLY STREET, BELLINGHAM



# **3,214 Square Feet with Basement Space** \$24/SF/YR + NNN

- Part of new Old Town Village development
- Improvement Allowance
- On-Site Parking
- Adjacent to downtown Bellingham and the waterfront

Amia Froese, CCIM, CPM amia@saratogaRE.com 360.610.4331

Hannah Cano hannah@saratogaRE.com 360.610.4335

saratogaRE.com

228 E CHAMPION, STE 102, BELLINGHAM, WA 98225



#### PRIME RETAIL IN OLD TOWN VILLAGE

703 W HOLLY STREET, BELLINGHAM

## Floor Plan



# SARATOGA

### PRIME RETAIL IN OLD TOWN VILLAGE

703 W HOLLY STREET, BELLINGHAM