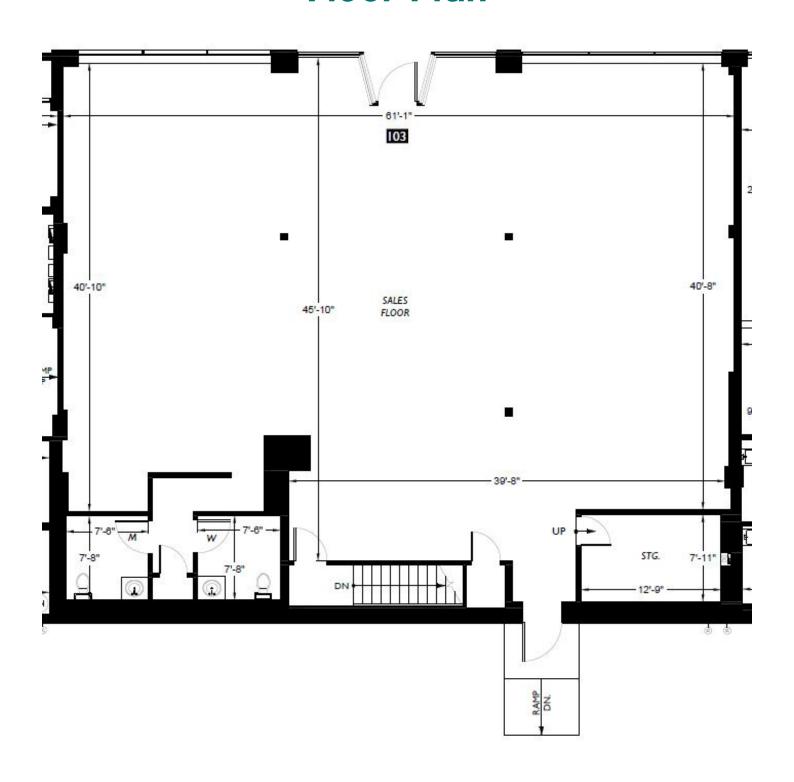

#### PRIME RETAIL IN OLD TOWN VILLAGE

703 W HOLLY STREET, BELLINGHAM



# **3,214 Square Feet with Basement Space** \$24/SF/YR + NNN

- Part of new Old Town Village development
- Improvement Allowance
- On-Site Parking
- Adjacent to downtown Bellingham and the waterfront

Amia Froese, CCIM, CPM amia@saratogaRE.com 360.610.4331

Hannah Cano hannah@saratogaRE.com 360.610.4335

saratogaRE.com

228 E CHAMPION, STE 102, BELLINGHAM, WA 98225



#### PRIME RETAIL IN OLD TOWN VILLAGE

703 W HOLLY STREET, BELLINGHAM

## Floor Plan



# SARATOGA

### PRIME RETAIL IN OLD TOWN VILLAGE

703 W HOLLY STREET, BELLINGHAM