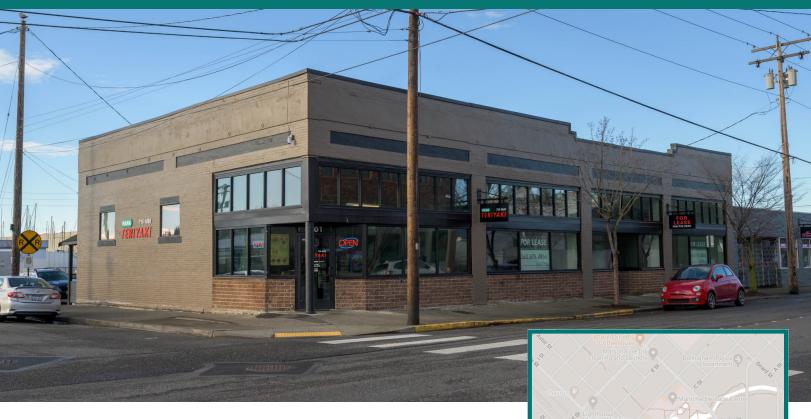

#### PRIME RETAIL IN OLD TOWN VILLAGE

703 W HOLLY STREET, BELLINGHAM

# **3,214 Square Feet with Basement Space** \$24/SF/YR + NNN

- Part of new Old Town Village development
- Improvement Allowance
- On-Site Parking
- Adjacent to downtown Bellingham and the waterfront

Amia Froese, CCIM, CPM amia@saratogaRE.com 360.610.4331