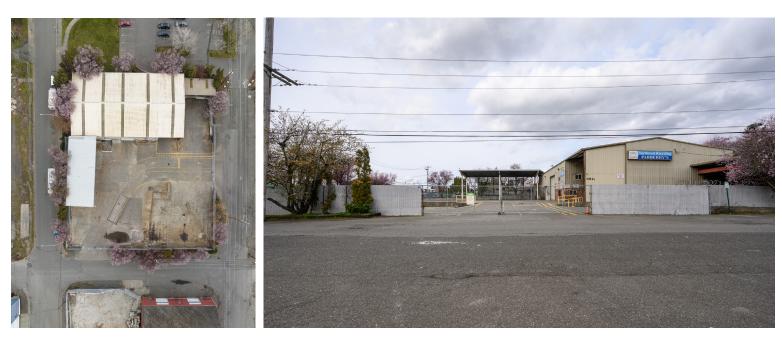

# 1419 C STREET, BELLINGHAM

WAREHOUSE

9,183 SF of warehouse space

#### YARD

INDUSTRIAL FOR LEASE

17,500 SF (0.4 ACRES) SECURED YARD SPACE

- 3-phase power
- 27' max ceiling heights
- Sprinkled building
- Improvement allowance
- Loading dock and grade-level roll-up doors