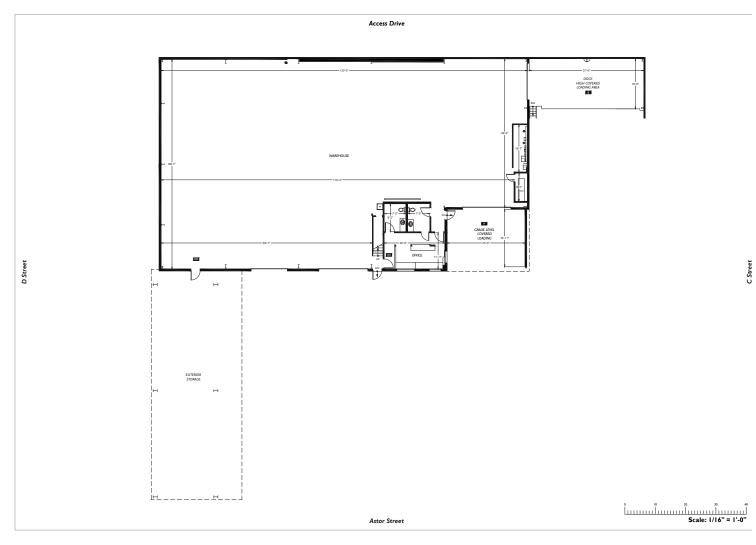

# 1419 C STREET, BELLINGHAM

WAREHOUSE

9,183 SF of warehouse space

#### YARD

INDUSTRIAL FOR LEASE

17,500 SF (0.4 ACRES) SECURED YARD SPACE

- 3-phase power
- 27' max ceiling heights
- Sprinkled building
- Improvement allowance
- Loading dock and grade-level roll-up doors