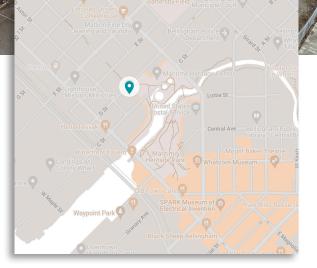

# 1419 C STREET, BELLINGHAM

WAREHOUSE

9,183 SF of warehouse space

#### YARD

INDUSTRIAL FOR LEASE

17,500 SF (0.4 ACRES) SECURED YARD SPACE

- 3-phase power
- 27' max ceiling heights
- Sprinkled building
- Improvement allowance
- Loading dock and grade-level roll-up doors