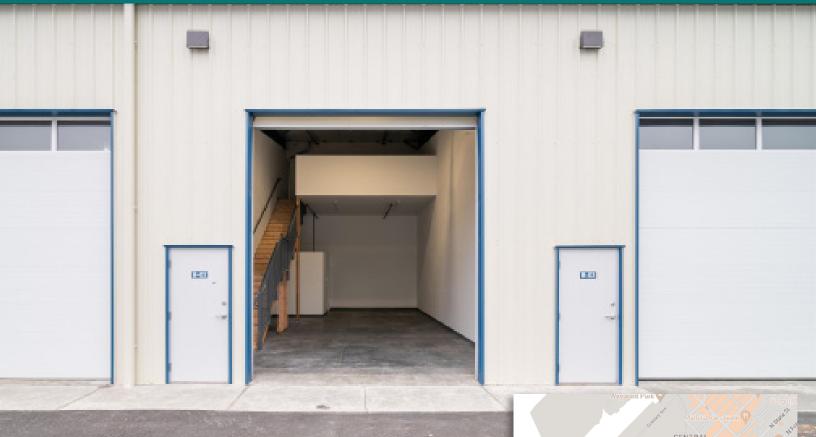

## 1,302 SQUARE FEET \$1400 - \$1600 / MO + NNN

- New construction Building C
- 3 Phase power
- Roll up door
- ADA full bathroom in unit
- 357 SF Mezzanine
- Carolina Business Park Condo Association
- Gated entry
- Sprinklered
- Hose bib in units