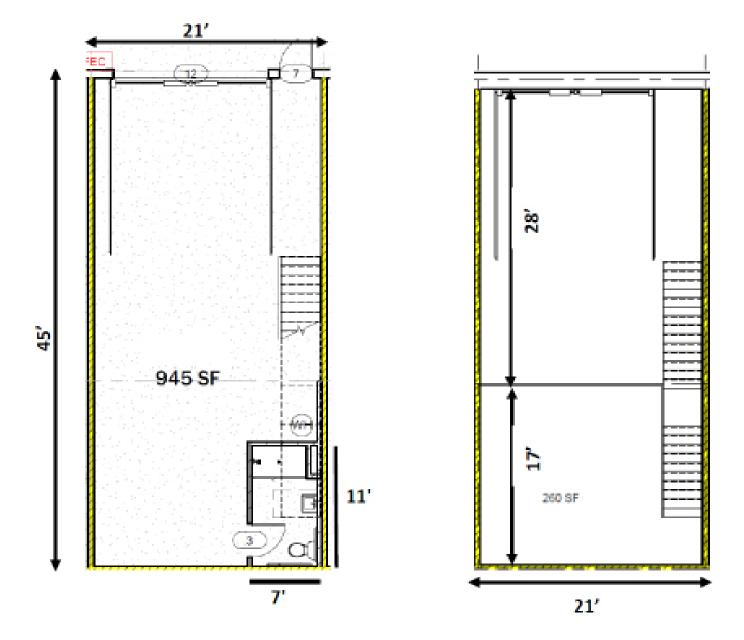

## 1,302 SQUARE FEET \$1400 - \$1600 / MO + NNN

- New construction Building C
- 3 Phase power
- Roll up door
- ADA full bathroom in unit
- 357 SF Mezzanine
- Carolina Business Park Condo Association
- Gated entry
- Sprinklered
- Hose bib in units