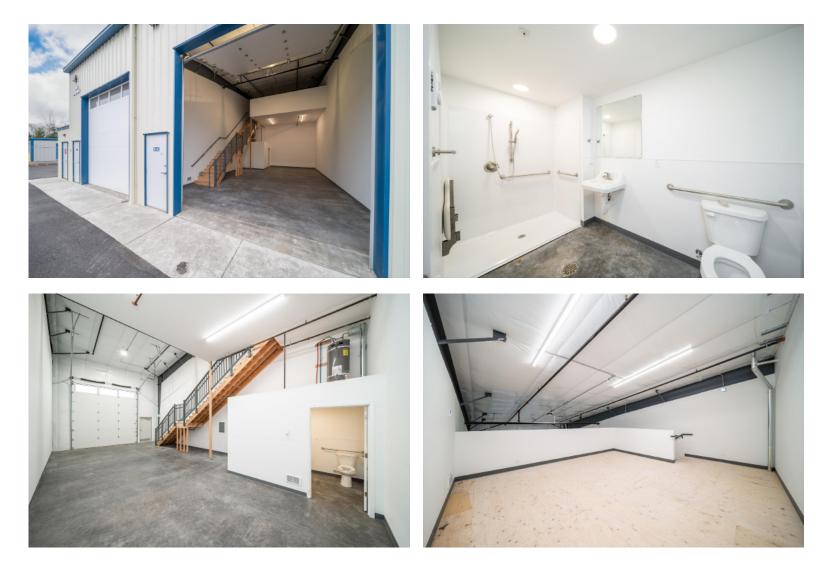

## 1,302 SQUARE FEET \$1400 - \$1600 / MO + NNN

- New construction Building C
- 3 Phase power
- Roll up door
- ADA full bathroom in unit
- 357 SF Mezzanine
- Carolina Business Park Condo Association
- Gated entry
- Sprinklered
- Hose bib in units