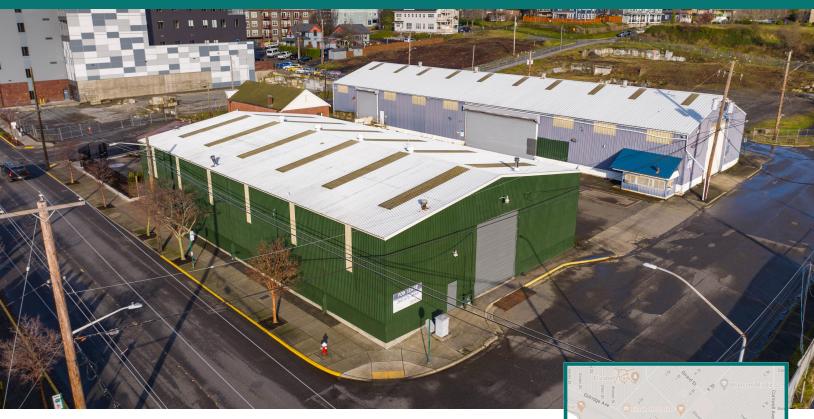

#### INDUSTRIAL WAREHOUSE WITH YARD SPACE

#### 800 W HOLLY STREET, BELLINGHAM

#### 8,495 Square Feet

\$0.75/SF/MO + NNN

## Part of the new **Old Town Village** development!

- Sprinkled Building
- 2 Grade Level Rollup Doors
- 3-Phase Power
- Loft Space

Amia Froese, CCIM, CPM amia@saratogaRE.com 360.610.4331

Hannah Cano hannah@saratogaRE.com 360.610.4335