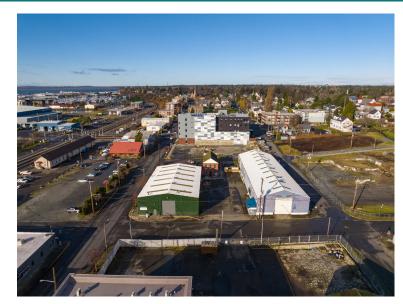

#### INDUSTRIAL WAREHOUSE WITH YARD SPACE

#### 800 W HOLLY STREET, BELLINGHAM



#### 8,495 Square Feet

\$0.75/SF/MO + NNN

## Part of the new **Old Town Village** development!

- Sprinkled Building
- 2 Grade Level Rollup Doors
- 3-Phase Power
- Loft Space

Amia Froese, CCIM, CPM amia@saratogaRE.com 360.610.4331

Hannah Cano hannah@saratogaRE.com 360.610.4335

saratogaRE.com

228 E CHAMPION, STE 102, BELLINGHAM, WA 98225

# SARATOGA

#### INDUSTRIAL WAREHOUSE WITH YARD SPACE

#### 800 W HOLLY STREET, BELLINGHAM













#### INDUSTRIAL WAREHOUSE WITH YARD SPACE

800 W HOLLY STREET, BELLINGHAM

### Floor Plan

#### Adjacent Building



W Holly Street