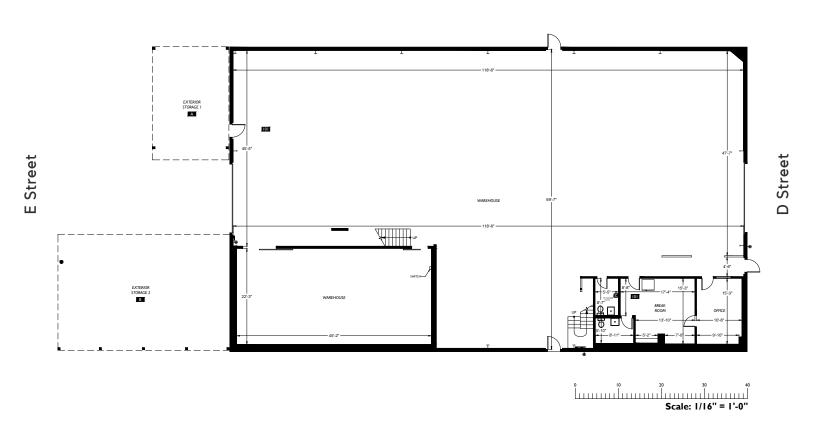

#### INDUSTRIAL WAREHOUSE WITH YARD SPACE

#### 800 W HOLLY STREET, BELLINGHAM



#### 8,495 Square Feet

\$0.75/SF/MO + NNN

## Part of the new **Old Town Village** development!

- Sprinkled Building
- 2 Grade Level Rollup Doors
- 3-Phase Power
- Loft Space

Amia Froese, CCIM, CPM amia@saratogaRE.com 360.610.4331

Hannah Cano hannah@saratogaRE.com 360.610.4335

saratogaRE.com

228 E CHAMPION, STE 102, BELLINGHAM, WA 98225

# SARATOGA

#### INDUSTRIAL WAREHOUSE WITH YARD SPACE

#### 800 W HOLLY STREET, BELLINGHAM













#### INDUSTRIAL WAREHOUSE WITH YARD SPACE

800 W HOLLY STREET, BELLINGHAM

### Floor Plan

#### Adjacent Building



W Holly Street