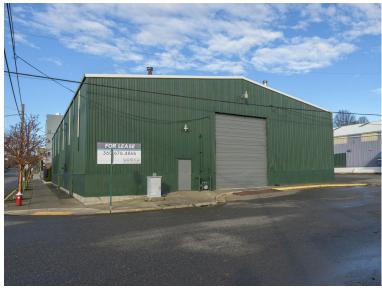

#### INDUSTRIAL WAREHOUSE WITH YARD SPACE

#### 800 W HOLLY STREET, BELLINGHAM

#### 8,495 Square Feet

\$0.75/SF/MO + NNN

## Part of the new **Old Town Village** development!

- Sprinkled Building
- 2 Grade Level Rollup Doors
- 3-Phase Power
- Loft Space

Amia Froese, CCIM, CPM amia@saratogaRE.com 360.610.4331

Hannah Cano hannah@saratogaRE.com 360.610.4335