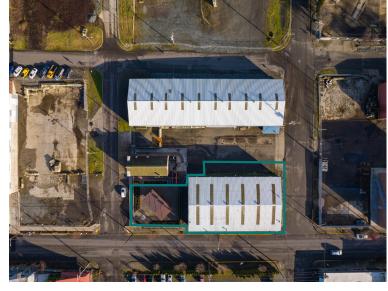

#### INDUSTRIAL WAREHOUSE WITH YARD SPACE

#### 800 W HOLLY STREET, BELLINGHAM



#### 8,495 Square Feet

\$0.75/SF/MO + NNN

## Part of the new **Old Town Village** development!

- Sprinkled Building
- 2 Grade Level Rollup Doors
- 3-Phase Power
- Loft Space

Amia Froese, CCIM, CPM amia@saratogaRE.com 360.610.4331

Hannah Cano hannah@saratogaRE.com 360.610.4335

saratogaRE.com

228 E CHAMPION, STE 102, BELLINGHAM, WA 98225

# SARATOGA

#### INDUSTRIAL WAREHOUSE WITH YARD SPACE

#### 800 W HOLLY STREET, BELLINGHAM













#### INDUSTRIAL WAREHOUSE WITH YARD SPACE

800 W HOLLY STREET, BELLINGHAM

### Floor Plan

#### Adjacent Building



W Holly Street