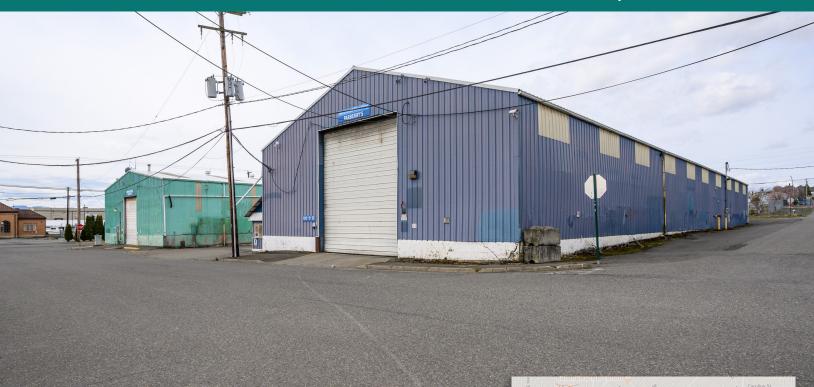

## INDUSTRIAL WAREHOUSE WITH YARD SPACE

## 1315 D STREET, BELLINGHAM

### 12,198 SQUARE FEET PART OF NEW OLD TOWN VILLAGE DEVELOPMENT

- Sprinkled building
- 2 grade level rollup doors
- Rent Negotiable
- 3-Phase power

Amia Froese, CCIM, CPM amia@saratogacom.com 360.610.4331