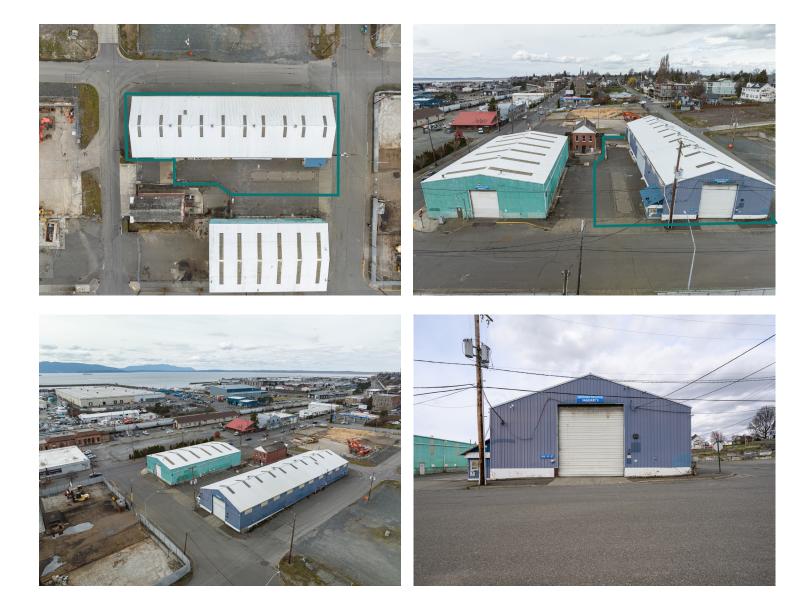

## INDUSTRIAL WAREHOUSE WITH YARD SPACE

## 1315 D STREET, BELLINGHAM

### 12,198 SQUARE FEET PART OF NEW OLD TOWN VILLAGE DEVELOPMENT

- Sprinkled building
- 2 grade level rollup doors
- Rent Negotiable
- 3-Phase power

Amia Froese, CCIM, CPM amia@saratogacom.com 360.610.4331