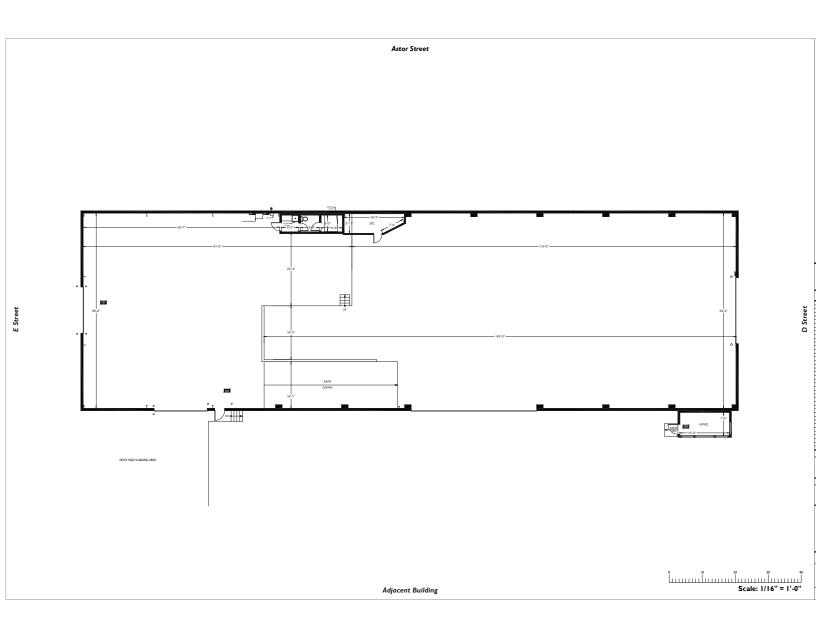

### 12,198 SQUARE FEET PART OF NEW OLD TOWN VILLAGE DEVELOPMENT

- Sprinkled building
- 2 grade level rollup doors
- Rent Negotiable
- 3-Phase power

Amia Froese, CCIM, CPM amia@saratogacom.com 360.610.4331