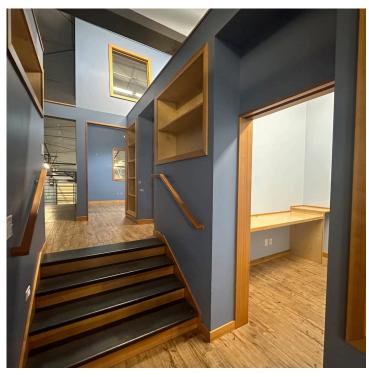

**Details:** Prime opportunity to lease a versatile space in the beautiful Squalicum Lofts Complex

Front Facing Unit: Approximately 1,300 sq. ft.

Rear Warehouse: Approximately 1,700 sq. ft.

**Upstairs Mezzanine:** Includes offices and

a conference room

14' x 16' roll-up garage door with ground-level access

3-phase power

6 minutes to access I-5 freeway

4 minutes to Squalicum Harbor and Bellingham Waterfront

On-site boat/RV wash station

Kristi Kucera kristikucera.realty@gmail.com 801.440.3789