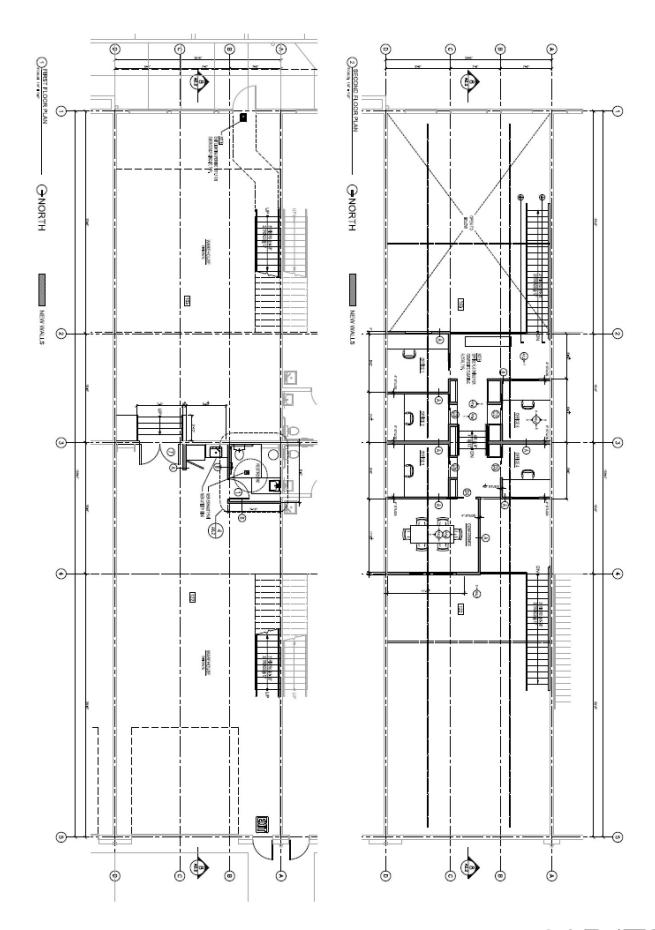

**Details:** Prime opportunity to lease a versatile space in the beautiful Squalicum Lofts Complex

Front Facing Unit: Approximately 1,300 sq. ft.

Rear Warehouse: Approximately 1,700 sq. ft.

**Upstairs Mezzanine:** Includes offices and

a conference room

14' x 16' roll-up garage door with ground-level access

3-phase power

6 minutes to access I-5 freeway

4 minutes to Squalicum Harbor and Bellingham Waterfront

On-site boat/RV wash station

Kristi Kucera kristikucera.realty@gmail.com 801.440.3789