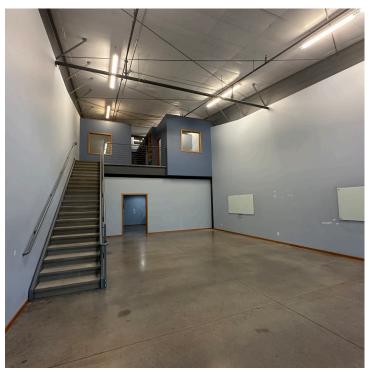

**Details:** Prime opportunity to lease a versatile space in the beautiful Squalicum Lofts Complex

Front Facing Unit: Approximately 1,300 sq. ft.

Rear Warehouse: Approximately 1,700 sq. ft.

**Upstairs Mezzanine:** Includes offices and

a conference room

14' x 16' roll-up garage door with ground-level access

3-phase power

6 minutes to access I-5 freeway

4 minutes to Squalicum Harbor and Bellingham Waterfront

On-site boat/RV wash station

Kristi Kucera kristikucera.realty@gmail.com 801.440.3789