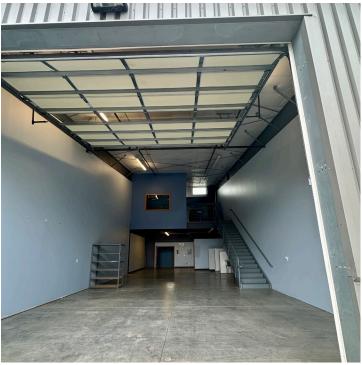

**Details:** Prime opportunity to lease a versatile space in the beautiful Squalicum Lofts Complex

Front Facing Unit: Approximately 1,300 sq. ft.

Rear Warehouse: Approximately 1,700 sq. ft.

**Upstairs Mezzanine:** Includes offices and

a conference room

14' x 16' roll-up garage door with ground-level access

3-phase power

6 minutes to access I-5 freeway

4 minutes to Squalicum Harbor and Bellingham Waterfront

On-site boat/RV wash station

Kristi Kucera kristikucera.realty@gmail.com 801.440.3789