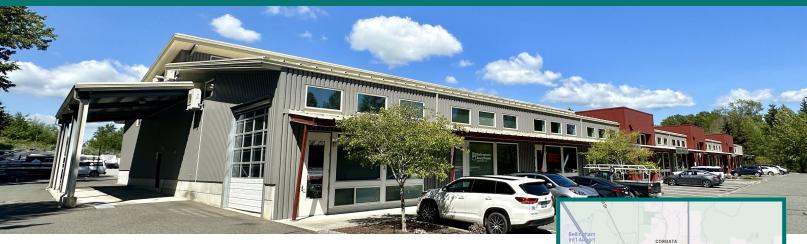

## **SQUALICUM LOFTS FLEX SPACE**

909 SQUALICUM WAY, SUITES 122 & 103, BELLINGHAM

Monthly Rent: \$4,500.00 per month Modified Gross Lease or \$15.15 PSF Annual MGL

Utilities Not Included: Internet and power

**Details:** Prime opportunity to lease a versatile space in the beautiful Squalicum Lofts Complex

Front Facing Unit: Approximately 1,300 sq. ft.

Rear Warehouse: Approximately 1,700 sq. ft.

**Upstairs Mezzanine:** Includes offices and

a conference room

14' x 16' roll-up garage door with ground-level access

3-phase power

6 minutes to access I-5 freeway

4 minutes to Squalicum Harbor and Bellingham Waterfront

On-site boat/RV wash station

Kristi Kucera kristikucera.realty@gmail.com 801.440.3789