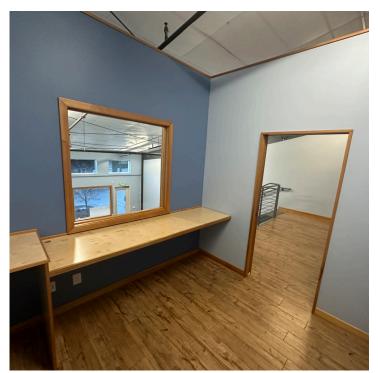

**Details:** Prime opportunity to lease a versatile space in the beautiful Squalicum Lofts Complex

Front Facing Unit: Approximately 1,300 sq. ft.

Rear Warehouse: Approximately 1,700 sq. ft.

**Upstairs Mezzanine:** Includes offices and

a conference room

14' x 16' roll-up garage door with ground-level access

3-phase power

6 minutes to access I-5 freeway

4 minutes to Squalicum Harbor and Bellingham Waterfront

On-site boat/RV wash station

Kristi Kucera kristikucera.realty@gmail.com 801.440.3789