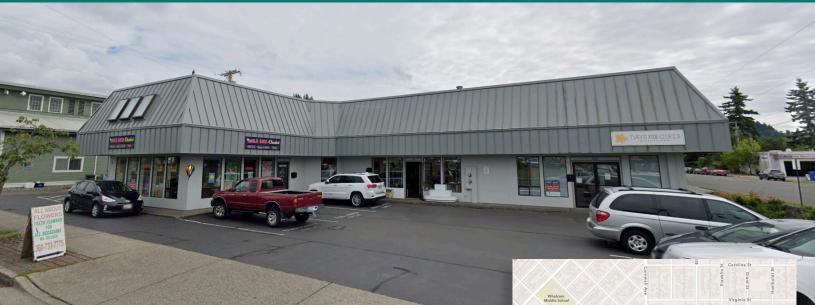

## 102 OHIO STREET, BELLINGHAM

PRICE\$14/SF/Yr MODIFIED GROSS 2,350 SQUARE FEET

- Corner space
- Great visibility
- Multi-Level
- ADA Bathroom
- Matural Lighting

## PROPERTY FACT SHEET

ZONING - Downtown District Urban Village, Commercial Core YEAR BUILT - 1984 BUILDING SIZE - 4,900 SF LOT SIZE - 7,510 SF PARKING - 11 Parking Spaces LEASE TYPE - Modified Gross RESTROOMS - ADA FLOORS - 2 TRAFFIC COUNT - 8,400 CLOSE BY - Bellingham High School SIGNAGE VISIBILITY - Excellent