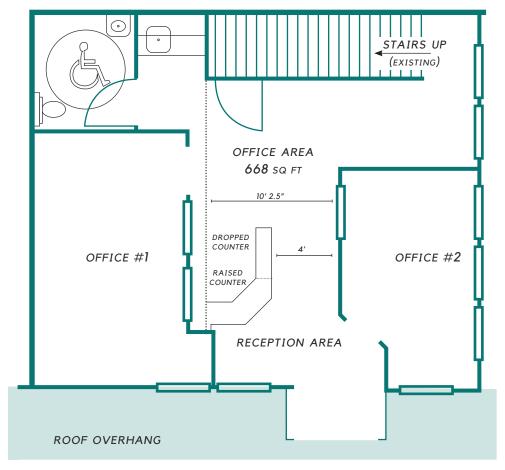

02 OHIO STREET, BELLINGHAM



PRICE\$14/SF/Yr MODIFIED GROSS 2,350 SQUARE FEET

- Corner space
- Great visibility
- Multi-Level
- ADA Bathroom
- Matural Lighting

## PROPERTY FACT SHEET

ZONING - Downtown District Urban Village, Commercial Core YEAR BUILT - 1984 BUILDING SIZE - 4,900 SF LOT SIZE - 7,510 SF PARKING - 11 Parking Spaces LEASE TYPE - Modified Gross RESTROOMS - ADA FLOORS - 2 TRAFFIC COUNT - 8,400 CLOSE BY - Bellingham High School SIGNAGE VISIBILITY - Excellent



Amia Froese, CCIM, CPM amia@saratogacom.com 360.610.4331

Hannah Cano hannah@saratogacom.com 360.306.5860

www.saratogacom.com 228 E CHAMPION, STE 102, BELLINGHAM, WA 98225

INFORMATION CONTAINED HEREIN HAS BEEN OBTAINED FROM SOURCES DEEMED RELIABLE, BUT NOT GUARANTEED. LESSEE TO VERIFY.

#### RETAIL SPACE FOR LEASE







SECOND FLOOR 1,900 SF (APPROX.)



# 102 OHIO STREET, BELLINGHAM

## RETAIL SPACE FOR LEASE