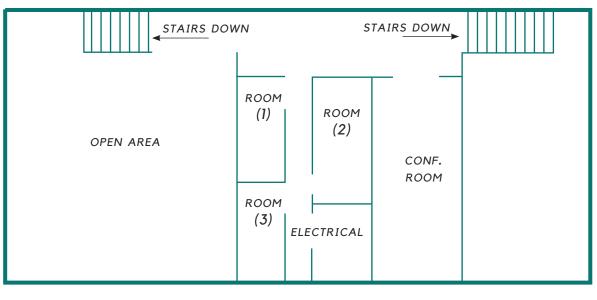

## 102 OHIO STREET, BELLINGHAM

PRICE\$14/SF/Yr MODIFIED GROSS 2,350 SQUARE FEET

- Corner space
- Great visibility
- Multi-Level
- ADA Bathroom
- Matural Lighting

## PROPERTY FACT SHEET

ZONING - Downtown District Urban Village, Commercial Core YEAR BUILT - 1984 BUILDING SIZE - 4,900 SF LOT SIZE - 7,510 SF PARKING - 11 Parking Spaces LEASE TYPE - Modified Gross RESTROOMS - ADA FLOORS - 2 TRAFFIC COUNT - 8,400 CLOSE BY - Bellingham High School SIGNAGE VISIBILITY - Excellent