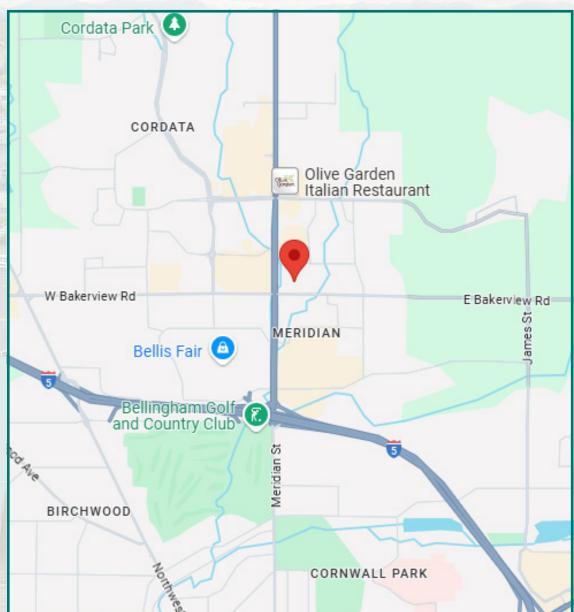

0.610.4980

saratogaRE.com

228 E CHAMPION, STE 102, BELLINGHAM, WA 98225

INFORMATION CONTAINED HEREIN HAS BEEN OBTAINED FROM SOURCES

DEEMED RELIABLE, BUT NOT GUARANTEED. BUYER TO VERIFY.



## **BAKERVIEW OFFICE SPACE**

192 E BAKERVIEW RD, SUITE 202 BELLINGHAM, WA 98226

#### BASE RATE: \$15/sf + NNN 2,519 SQUARE FEET AVAILABLE

- Open office plan suitable for a range of office needs.
- Well maintained building with welcoming upstairs common area.





Amia Froese, CCIM, CPM amia@saratogaRE.com 360.610.4331

Elliott Kophs elliott@saratogaRE.com 360.610.4980

saratogaRE.com

228 E CHAMPION, STE 102, BELLINGHAM, WA 98225

INFORMATION CONTAINED HEREIN HAS BEEN OBTAINED FROM SOURCES

DEEMED RELIABLE, BUT NOT GUARANTEED. BUYER TO VERIFY.



# PROPERTY PHOTOS









## FLOOR PLAN + MAP







### **DEMOGRAPHICS**