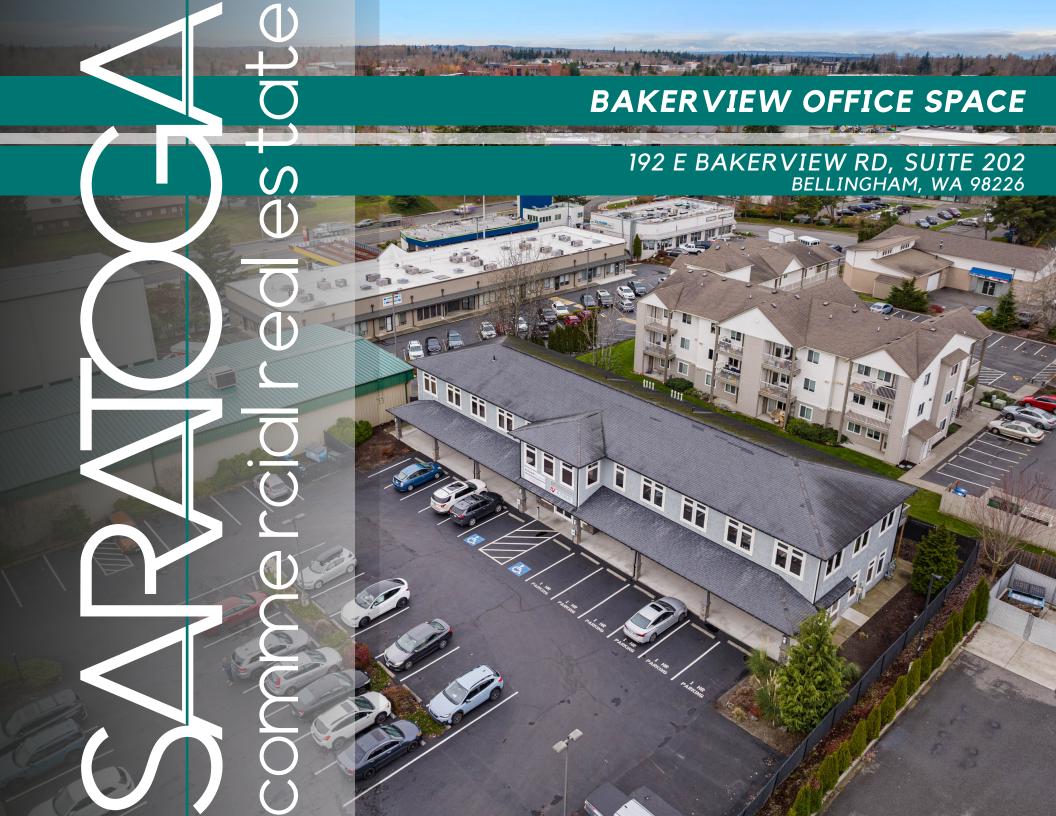

### **BAKERVIEW OFFICE SPACE**

192 E BAKERVIEW RD, SUITE 202 BELLINGHAM, WA 98226

#### BASE RATE: \$15/sf + NNN 2,519 SQUARE FEET AVAILABLE

- Prime Upstairs Office Space
   Class B office space, perfect for businesses seeking privacy & focus.
- Quiet Location
   Tucked away from the bustle, yet easy access to i-5 and surrounding businesses.
- Ample Parking
   Convenient parking options for both employees and clients.