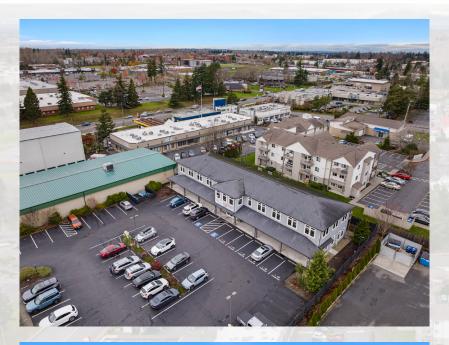

Kophs elliott@saratogaRE.com 360.610.4980

saratogaRE.com

228 E CHAMPION, STE 102, BELLINGHAM, WA 98225

INFORMATION CONTAINED HEREIN HAS BEEN OBTAINED FROM SOURCES

DEEMED RELIABLE, BUT NOT GUARANTEED. BUYER TO VERIFY.



## **BAKERVIEW OFFICE SPACE**

192 E BAKERVIEW RD, SUITE 202 BELLINGHAM, WA 98226

#### BASE RATE: \$15/sf + NNN 2,519 SQUARE FEET AVAILABLE

- Open office plan suitable for a range of office needs.
- Well maintained building with welcoming upstairs common area.





Amia Froese, CCIM, CPM amia@saratogaRE.com 360.610.4331

Elliott Kophs elliott@saratogaRE.com 360.610.4980

saratogaRE.com

228 E CHAMPION, STE 102, BELLINGHAM, WA 98225

INFORMATION CONTAINED HEREIN HAS BEEN OBTAINED FROM SOURCES

DEEMED RELIABLE, BUT NOT GUARANTEED. BUYER TO VERIFY.



# PROPERTY PHOTOS









## FLOOR PLAN + MAP







### **DEMOGRAPHICS**