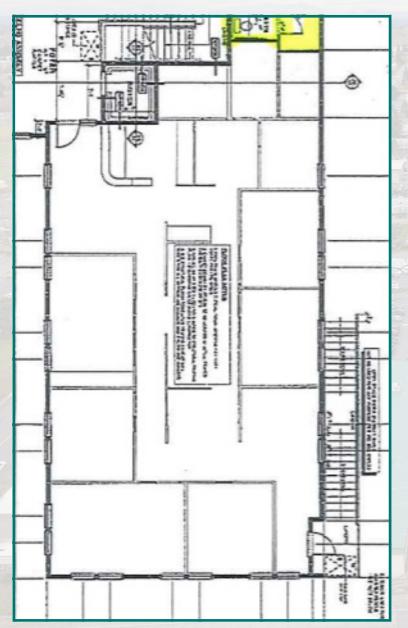

360.610.4980

saratogaRE.com

228 E CHAMPION, STE 102, BELLINGHAM, WA 98225

INFORMATION CONTAINED HEREIN HAS BEEN OBTAINED FROM SOURCES

DEEMED RELIABLE, BUT NOT GUARANTEED. BUYER TO VERIFY.



## **BAKERVIEW OFFICE SPACE**

192 E BAKERVIEW RD, SUITE 202 BELLINGHAM, WA 98226

#### BASE RATE: \$15/sf + NNN 2,519 SQUARE FEET AVAILABLE

- Open office plan suitable for a range of office needs.
- Well maintained building with welcoming upstairs common area.





Amia Froese, CCIM, CPM amia@saratogaRE.com 360.610.4331

Elliott Kophs elliott@saratogaRE.com 360.610.4980

saratogaRE.com

228 E CHAMPION, STE 102, BELLINGHAM, WA 98225

INFORMATION CONTAINED HEREIN HAS BEEN OBTAINED FROM SOURCES

DEEMED RELIABLE, BUT NOT GUARANTEED. BUYER TO VERIFY.



# PROPERTY PHOTOS









## FLOOR PLAN + MAP







### **DEMOGRAPHICS**