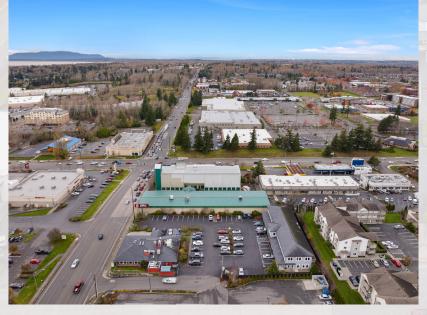

s elliott@saratogaRE.com 360.610.4980

saratogaRE.com

228 E CHAMPION, STE 102, BELLINGHAM, WA 98225

INFORMATION CONTAINED HEREIN HAS BEEN OBTAINED FROM SOURCES

DEEMED RELIABLE, BUT NOT GUARANTEED. BUYER TO VERIFY.



## **BAKERVIEW OFFICE SPACE**

192 E BAKERVIEW RD, SUITE 202 BELLINGHAM, WA 98226

#### BASE RATE: \$15/sf + NNN 2,519 SQUARE FEET AVAILABLE

- Open office plan suitable for a range of office needs.
- Well maintained building with welcoming upstairs common area.





Amia Froese, CCIM, CPM amia@saratogaRE.com 360.610.4331

Elliott Kophs elliott@saratogaRE.com 360.610.4980

saratogaRE.com

228 E CHAMPION, STE 102, BELLINGHAM, WA 98225

INFORMATION CONTAINED HEREIN HAS BEEN OBTAINED FROM SOURCES

DEEMED RELIABLE, BUT NOT GUARANTEED. BUYER TO VERIFY.



# PROPERTY PHOTOS









## FLOOR PLAN + MAP







### **DEMOGRAPHICS**