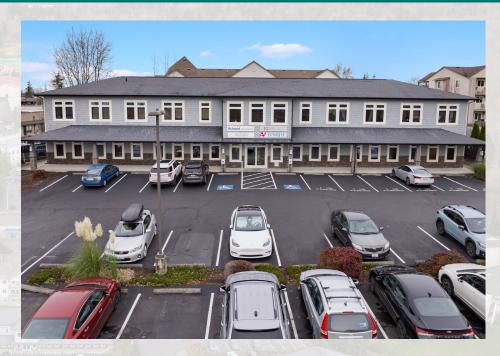

### **BAKERVIEW OFFICE SPACE**

192 E BAKERVIEW RD, SUITE 202 BELLINGHAM, WA 98226

#### BASE RATE: \$15/sf + NNN 2,519 SQUARE FEET AVAILABLE

- Prime Upstairs Office Space
   Class B office space, perfect for businesses seeking privacy & focus.
- Quiet Location
   Tucked away from the bustle, yet easy access to i-5 and surrounding businesses.
- Ample Parking
   Convenient parking options for both employees and clients.





Amia Froese, CCIM, CPM amia@saratogaRE.com 360.610.4331

Elliott Kophs elliott@saratogaRE.com 360.610.4980

saratogaRE.com

228 E CHAMPION, STE 102, BELLINGHAM, WA 98225

INFORMATION CONTAINED HEREIN HAS BEEN OBTAINED FROM SOURCES

DEEMED RELIABLE, BUT NOT GUARANTEED. BUYER TO VERIFY.



## **BAKERVIEW OFFICE SPACE**

192 E BAKERVIEW RD, SUITE 202 BELLINGHAM, WA 98226

#### BASE RATE: \$15/sf + NNN 2,519 SQUARE FEET AVAILABLE

- Open office plan suitable for a range of office needs.
- Well maintained building with welcoming upstairs common area.





Amia Froese, CCIM, CPM amia@saratogaRE.com 360.610.4331

Elliott Kophs elliott@saratogaRE.com 360.610.4980

saratogaRE.com

228 E CHAMPION, STE 102, BELLINGHAM, WA 98225

INFORMATION CONTAINED HEREIN HAS BEEN OBTAINED FROM SOURCES

DEEMED RE