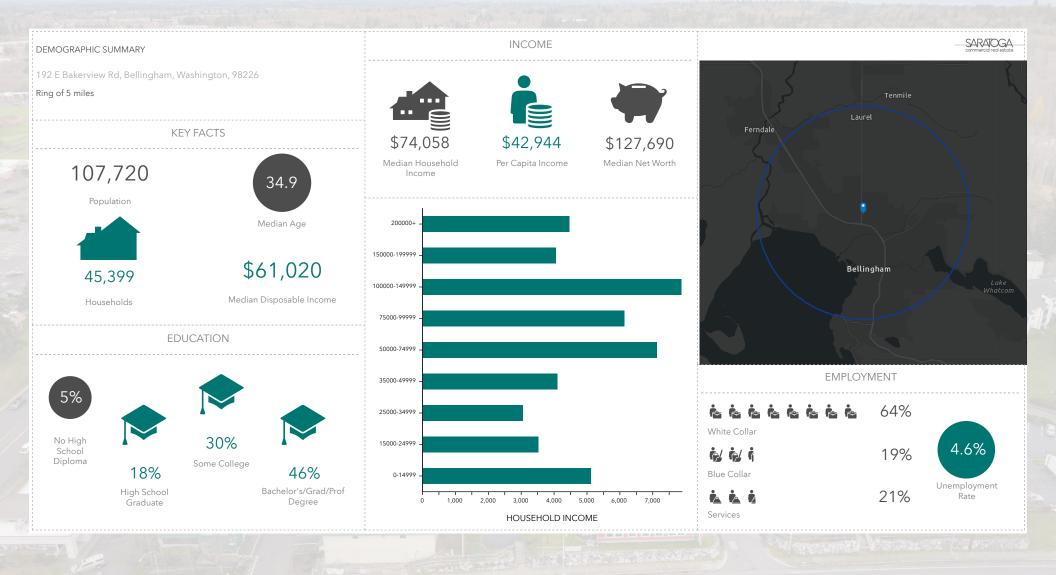

228 E CHAMPION, STE 102, BELLINGHAM, WA 98225

INFORMATION CONTAINED HEREIN HAS BEEN OBTAINED FROM SOURCES

DEEMED RELIABLE, BUT NOT GUARANTEED. BUYER TO VERIFY.



## **BAKERVIEW OFFICE SPACE**

192 E BAKERVIEW RD, SUITE 202 BELLINGHAM, WA 98226

#### BASE RATE: \$15/sf + NNN 2,519 SQUARE FEET AVAILABLE

- Open office plan suitable for a range of office needs.
- Well maintained building with welcoming upstairs common area.





Amia Froese, CCIM, CPM amia@saratogaRE.com 360.610.4331

Elliott Kophs elliott@saratogaRE.com 360.610.4980

saratogaRE.com

228 E CHAMPION, STE 102, BELLINGHAM, WA 98225

INFORMATION CONTAINED HEREIN HAS BEEN OBTAINED FROM SOURCES

DEEMED RELIABLE, BUT NOT GUARANTEED. BUYER TO VERIFY.



# PROPERTY PHOTOS









## FLOOR PLAN + MAP







### **DEMOGRAPHICS**