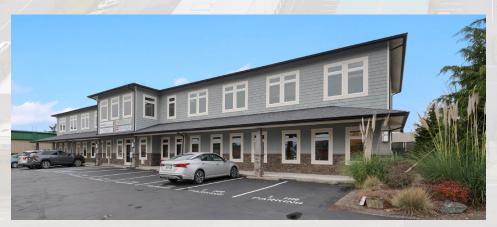

### **BAKERVIEW OFFICE SPACE**

192 E BAKERVIEW RD, SUITE 202 BELLINGHAM, WA 98226

#### BASE RATE: \$15/sf + NNN 2,519 SQUARE FEET AVAILABLE

- Prime Upstairs Office Space
   Class B office space, perfect for businesses seeking privacy & focus.
- Quiet Location
   Tucked away from the bustle, yet easy access to i-5 and surrounding businesses.
- Ample Parking
   Convenient parking options for both employees and clients.





Amia Froese, CCIM, CPM amia@saratogaRE.com 360.610.4331

Elliott Kophs elliott@saratogaRE.com 360.610.4980

saratogaRE.com

228 E CHAMPION, STE 102, BELLINGHAM, WA 98225

INFORMATION CONTAINED HEREIN HAS BEEN OBTAINED FROM SOURCES

DEEMED RELIABLE, BUT NOT GUARANTEED. BUYER TO VERIFY.



## **BAKERVIEW OFFICE SPACE**

192 E BAKERVIEW RD, SUITE 202 BELLINGHAM, WA 98226

#### BASE RATE: \$15/sf + NNN 2,519 SQUARE FEET AVAILABLE

- Open office plan suitable for a range of office needs.
- Well maintained building with welcoming upstairs common area.





Amia Froese, CCIM, CPM amia@saratogaRE.com 360.610.4331

Elliott Kophs elliott@saratogaRE.com 360.610.4980

saratogaRE.com

228 E CHAMPION, STE 102, BELLINGHAM, WA 98225

INFORMATION CONTAINED HEREIN HAS BEEN OBTAINED FROM SOURCES

DEEMED