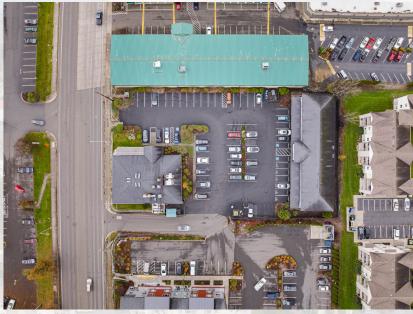

phs elliott@saratogaRE.com 360.610.4980

saratogaRE.com

228 E CHAMPION, STE 102, BELLINGHAM, WA 98225

INFORMATION CONTAINED HEREIN HAS BEEN OBTAINED FROM SOURCES

DEEMED RELIABLE, BUT NOT GUARANTEED. BUYER TO VERIFY.



## **BAKERVIEW OFFICE SPACE**

192 E BAKERVIEW RD, SUITE 202 BELLINGHAM, WA 98226

#### BASE RATE: \$15/sf + NNN 2,519 SQUARE FEET AVAILABLE

- Open office plan suitable for a range of office needs.
- Well maintained building with welcoming upstairs common area.





Amia Froese, CCIM, CPM amia@saratogaRE.com 360.610.4331

Elliott Kophs elliott@saratogaRE.com 360.610.4980

saratogaRE.com

228 E CHAMPION, STE 102, BELLINGHAM, WA 98225

INFORMATION CONTAINED HEREIN HAS BEEN OBTAINED FROM SOURCES

DEEMED RELIABLE, BUT NOT GUARANTEED. BUYER TO VERIFY.



# PROPERTY PHOTOS









## FLOOR PLAN + MAP







### **DEMOGRAPHICS**