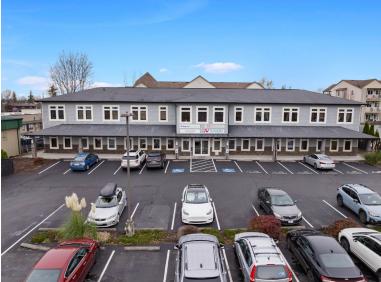

#### FIRST FLOOR BAKERVIEW OFFICE SPACE

### 192 E BAKERVIEW ROAD, SUITE 101



#### 2,377 Square Feet

\$20/SF/YR + NNN

- Class B First Floor Office Space
- Ample Parking Convenient parking options for employees and clients.
- Demised space currently being used as a medical office.
- Well kept building with welcoming common areas and quality neighboring tenants.
- Tucked away from Meridian with easy access to i-5 and surrounding businesses.



Elliott Kophs elliott@saratogaRE.com 360.610.4980

saratogaRE.com

228 E CHAMPION, STE 102, BELLINGHAM, WA 98225



## FIRST FLOOR BAKERVIEW OFFICE SPACE

192 E BAKERVIEW ROAD, SUITE 101

# Floor Plan



## 192 E BAKERVIEW ROAD, SUITE 101