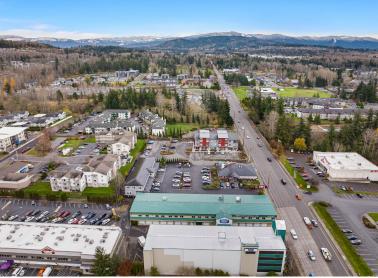

#### FIRST FLOOR BAKERVIEW OFFICE SPACE

### 192 E BAKERVIEW ROAD, SUITE 101



#### 2,377 Square Feet

\$20/SF/YR + NNN

- Class B First Floor Office Space
- Ample Parking Convenient parking options for employees and clients.
- Demised space currently being used as a medical office.
- Well kept building with welcoming common areas and quality neighboring tenants.
- Tucked away from Meridian with easy access to i-5 and surrounding businesses.



Elliott Kophs elliott@saratogaRE.com 360.610.4980

saratogaRE.com

228 E CHAMPION, STE 102, BELLINGHAM, WA 98225



## FIRST FLOOR BAKERVIEW OFFICE SPACE

192 E BAKERVIEW ROAD, SUITE 101

# Floor Plan



## 192 E BAKERVIEW ROAD, SUITE 101