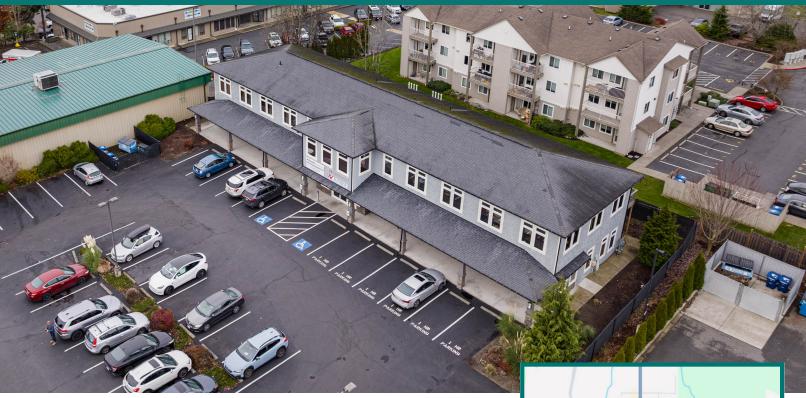

#### FIRST FLOOR BAKERVIEW OFFICE SPACE

### 192 E BAKERVIEW ROAD, SUITE 101

#### 2,377 Square Feet

\$20/SF/YR + NNN

- Class B First Floor Office Space
- Ample Parking Convenient parking options for employees and clients.
- Demised space currently being used as a medical office.
- Well kept building with welcoming common areas and quality neighboring tenants.
- Tucked away from Meridian with easy access to i-5 and surrounding businesses.