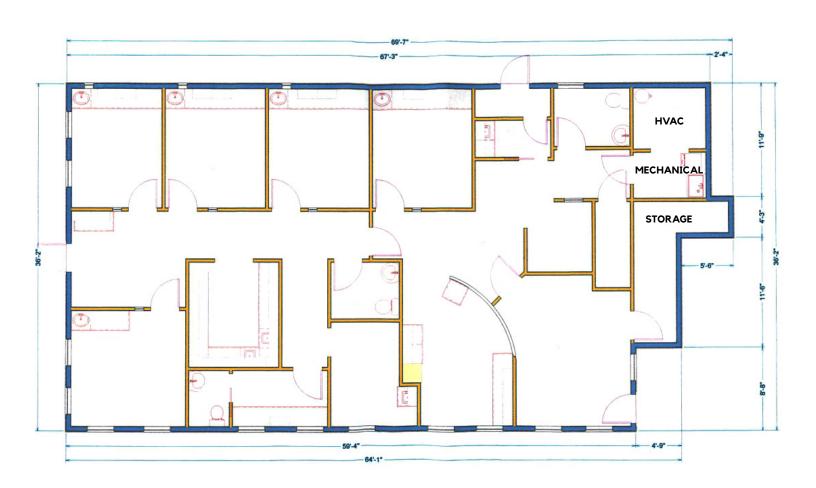

#### FIRST FLOOR BAKERVIEW OFFICE SPACE

### 192 E BAKERVIEW ROAD, SUITE 101



#### 2,377 Square Feet

\$20/SF/YR + NNN

- Class B First Floor Office Space
- Ample Parking Convenient parking options for employees and clients.
- Demised space currently being used as a medical office.
- Well kept building with welcoming common areas and quality neighboring tenants.
- Tucked away from Meridian with easy access to i-5 and surrounding businesses.



Elliott Kophs elliott@saratogaRE.com 360.610.4980

saratogaRE.com

228 E CHAMPION, STE 102, BELLINGHAM, WA 98225



## FIRST FLOOR BAKERVIEW OFFICE SPACE

192 E BAKERVIEW ROAD, SUITE 101

# Floor Plan



## 192 E BAKERVIEW ROAD, SUITE 101