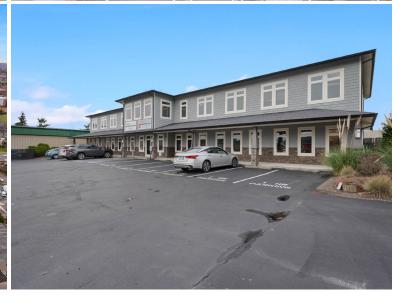

#### FIRST FLOOR BAKERVIEW OFFICE SPACE

### 192 E BAKERVIEW ROAD, SUITE 101

#### 2,377 Square Feet

\$20/SF/YR + NNN

- Class B First Floor Office Space
- Ample Parking Convenient parking options for employees and clients.
- Demised space currently being used as a medical office.
- Well kept building with welcoming common areas and quality neighboring tenants.
- Tucked away from Meridian with easy access to i-5 and surrounding businesses.