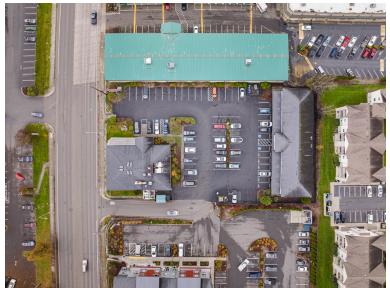

#### FIRST FLOOR BAKERVIEW OFFICE SPACE

### 192 E BAKERVIEW ROAD, SUITE 101

#### 2,377 Square Feet

\$20/SF/YR + NNN

- Class B First Floor Office Space
- Ample Parking Convenient parking options for employees and clients.
- Demised space currently being used as a medical office.
- Well kept building with welcoming common areas and quality neighboring tenants.
- Tucked away from Meridian with easy access to i-5 and surrounding businesses.