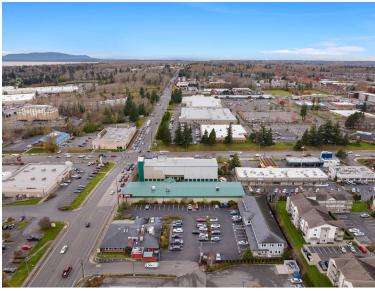

#### FIRST FLOOR BAKERVIEW OFFICE SPACE

### 192 E BAKERVIEW ROAD, SUITE 101



#### 2,377 Square Feet

\$20/SF/YR + NNN

- Class B First Floor Office Space
- Ample Parking Convenient parking options for employees and clients.
- Demised space currently being used as a medical office.
- Well kept building with welcoming common areas and quality neighboring tenants.
- Tucked away from Meridian with easy access to i-5 and surrounding businesses.



Elliott Kophs elliott@saratogaRE.com 360.610.4980

saratogaRE.com

228 E CHAMPION, STE 102, BELLINGHAM, WA 98225



## FIRST FLOOR BAKERVIEW OFFICE SPACE

192 E BAKERVIEW ROAD, SUITE 101

# Floor Plan



## 192 E BAKERVIEW ROAD, SUITE 101