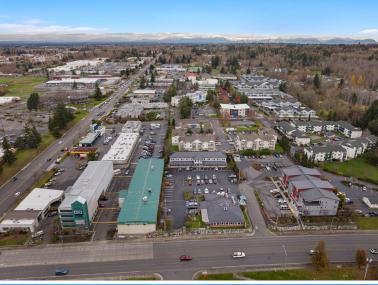

#### FIRST FLOOR BAKERVIEW OFFICE SPACE

### 192 E BAKERVIEW ROAD, SUITE 101

#### 2,377 Square Feet

\$20/SF/YR + NNN

- Class B First Floor Office Space
- Ample Parking Convenient parking options for employees and clients.
- Demised space currently being used as a medical office.
- Well kept building with welcoming common areas and quality neighboring tenants.
- Tucked away from Meridian with easy access to i-5 and surrounding businesses.