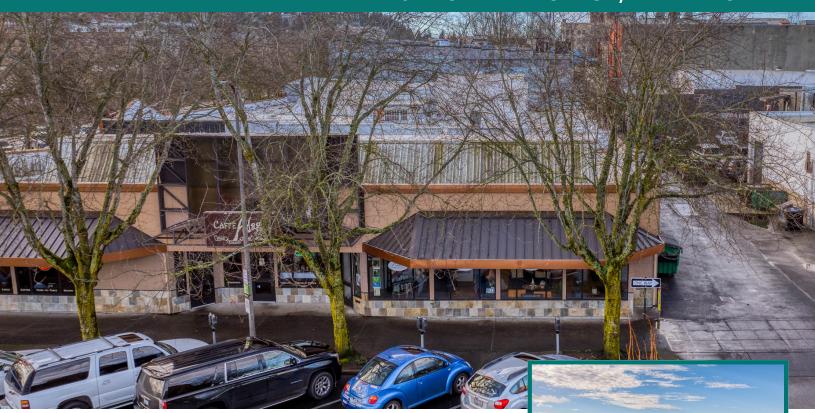

#### CHAMPION STREET CENTER RETAIL

126 E CHAMPION ST, BELLINGHAM

#### 1,514 Square Feet - Retail Space

#### **\$22**/SF/YR + NNN

- Open storefront located on the corner of Champion and Railroad.
- Excellent foot traffic and quality surrounding businesses.
- Large slanted skylight across the full width of the space.
- Rare opportunity to rent ground-floor retail in a unique and well-maintained downtown building.
- Space has plumbing in place for a multi-chair hair salon.