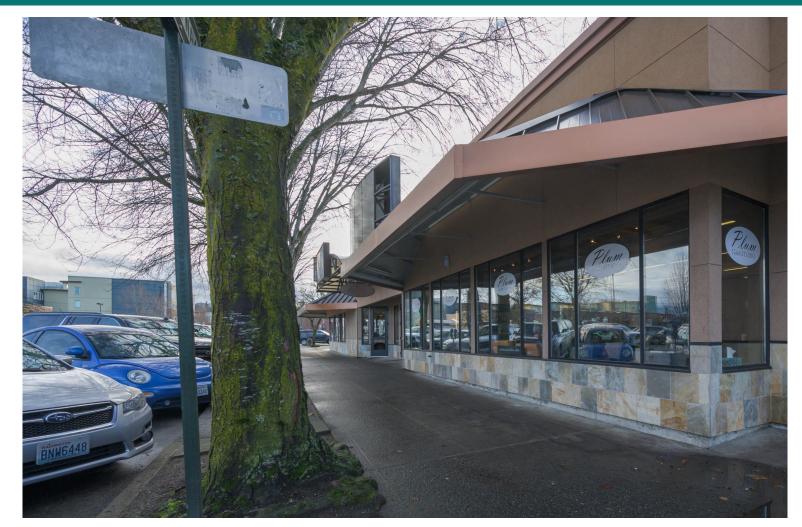

uare Feet - Retail Space

#### **\$22**/SF/YR + NNN

- Open storefront located on the corner of Champion and Railroad.
- Excellent foot traffic and quality surrounding businesses.
- Large slanted skylight across the full width of the space.
- Rare opportunity to rent ground-floor retail in a unique and well-maintained downtown building.
- Space has plumbing in place for a multi-chair hair salon.



**Elliott Kophs** elliott@saratogaRE.com 360.610.4980

saratogaRE.com 228 E CHAMPION, STE 102, BELLINGHAM, WA 98225

INFORMATION CONTAINED HEREIN HAS BEEN OBTAINED FROM SOURCES DEEMED RELIABLE, BUT NOT GUARANTEED. LESSEE TO VERIFY.





#### CHAMPION STREET CENTER RETAIL

### 126 E CHAMPION ST, BELLINGHAM

# Floor Plan







#### CHAMPION STREET CENTER RETAIL

## 126 E CHAMPION ST, BELLINGHAM