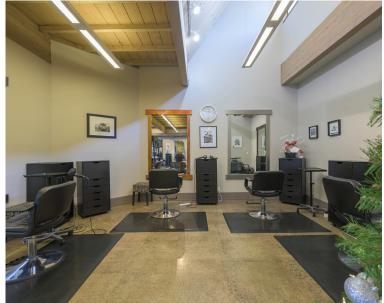

#### **\$22**/SF/YR + NNN

- Open storefront located on the corner of Champion and Railroad.
- Excellent foot traffic and quality surrounding businesses.
- Large slanted skylight across the full width of the space.
- Rare opportunity to rent ground-floor retail in a unique and well-maintained downtown building.
- Space has plumbing in place for a multi-chair hair salon.