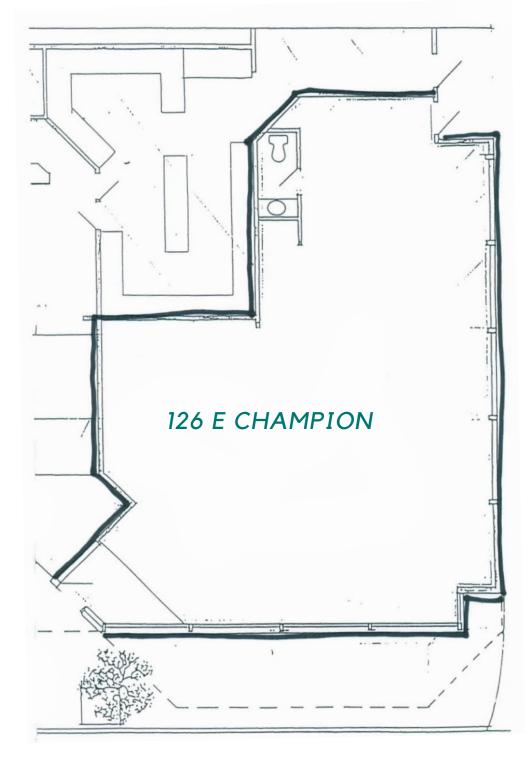

HAMPION STREET CENTER RETAIL

126 E CHAMPION ST, BELLINGHAM



#### 1,514 Square Feet - Retail Space

#### **\$22**/SF/YR + NNN

- Open storefront located on the corner of Champion and Railroad.
- Excellent foot traffic and quality surrounding businesses.
- Large slanted skylight across the full width of the space.
- Rare opportunity to rent ground-floor retail in a unique and well-maintained downtown building.
- Space has plumbing in place for a multi-chair hair salon.



**Elliott Kophs** elliott@saratogaRE.com 360.610.4980

saratogaRE.com 228 E CHAMPION, STE 102, BELLINGHAM, WA 98225

INFORMATION CONTAINED HEREIN HAS BEEN OBTAINED FROM SOURCES DEEMED RELIABLE, BUT NOT GUARANTEED. LESSEE TO VERIFY.





#### CHAMPION STREET CENTER RETAIL

### 126 E CHAMPION ST, BELLINGHAM

# Floor Plan







#### CHAMPION STREET CENTER RETAIL

## 126 E CHAMPION ST, BELLINGHAM