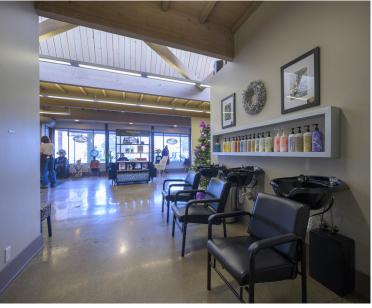

#### **\$22**/SF/YR + NNN

- Open storefront located on the corner of Champion and Railroad.
- Excellent foot traffic and quality surrounding businesses.
- Large slanted skylight across the full width of the space.
- Rare opportunity to rent ground-floor retail in a unique and well-maintained downtown building.
- Space has plumbing in place for a multi-chair hair salon.