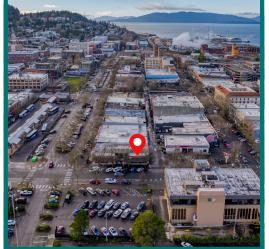

#### CHAMPION STREET CENTER RETAIL

126 E CHAMPION ST, BELLINGHAM



#### 1,514 Square Feet - Retail Space

#### **\$22**/SF/YR + NNN

- Open storefront located on the corner of Champion and Railroad.
- Excellent foot traffic and quality surrounding businesses.
- Large slanted skylight across the full width of the space.
- Rare opportunity to rent ground-floor retail in a unique and well-maintained downtown building.
- Space has plumbing in place for a multi-chair hair salon.



**Elliott Kophs** elliott@saratogaRE.com 360.610.4980

saratogaRE.com 228 E CHAMPION, STE 102, BELLINGHAM, WA 98225

INFORMATION CONTAINED HEREIN HAS BEEN OBTAINED FROM SOURCES DEEMED RELIABLE, BUT NOT GUARANTEED. LESSEE TO VERIFY.





#### CHAMPION STREET CENTER RETAIL

### 126 E CHAMPION ST, BELLINGHAM

# Floor Plan







#### CHAMPION STREET CENTER RETAIL

## 126 E CHAMPION ST, BELLINGHAM