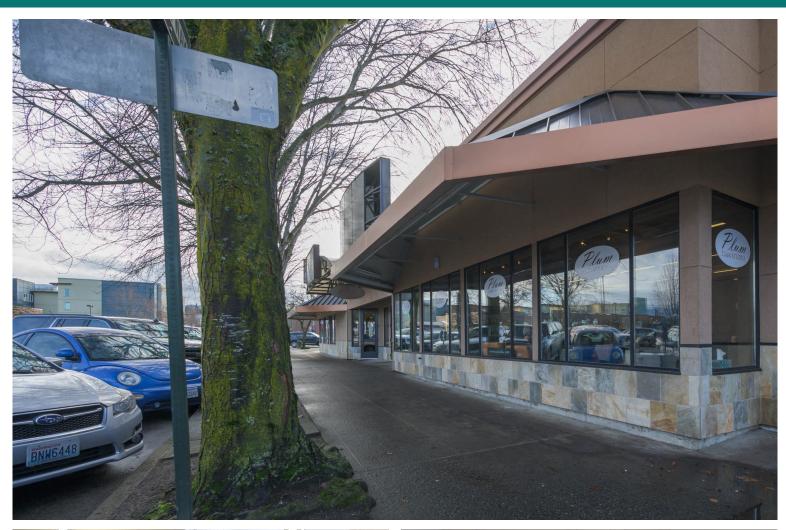

## 1,514 Square Feet - Retail Space

\$22/SF/YR + NNN

- Open storefront located on the corner of Champion and Railroad.
- Excellent foot traffic and quality surrounding businesses.
- Large slanted skylight across the full width of the space.
- Rare opportunity to rent ground-floor retail in a unique and well-maintained downtown building.

## CHAMPION STREET CENTER RETAIL

126 E CHAMPION ST, BELLINGHAM

## **CHAMPION STREET CENTER RETAIL**

126 E CHAMPION ST, BELLINGHAM