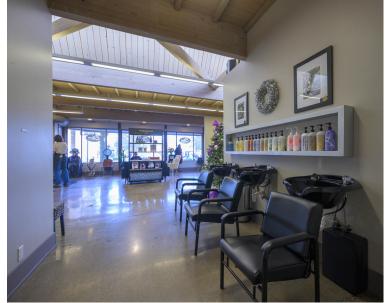

## 1,514 Square Feet - Retail Space

\$22/SF/YR + NNN

- Open storefront located on the corner of Champion and Railroad.
- Excellent foot traffic and quality surrounding businesses.
- Large slanted skylight across the full width of the space.
- Rare opportunity to rent ground-floor retail in a unique and well-maintained downtown building.