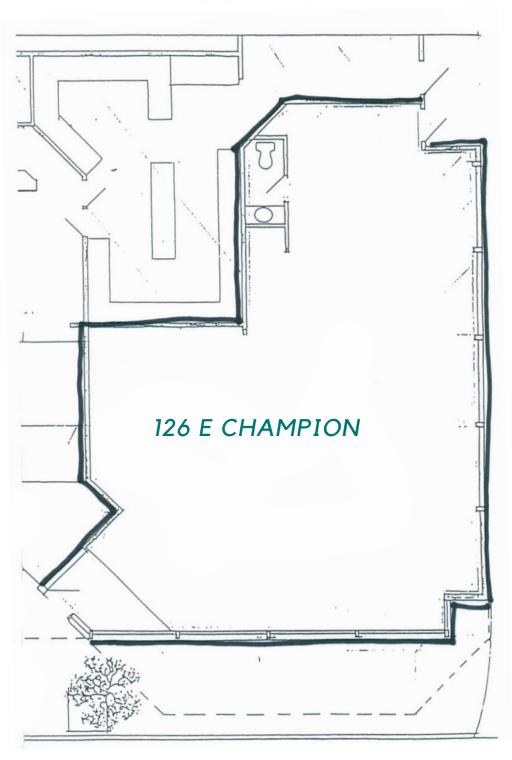

#### **CHAMPION STREET CENTER RETAIL**

#### 126 E CHAMPION ST, BELLINGHAM



## 1,514 Square Feet - Retail Space

\$22/SF/YR + NNN

- Open storefront located on the corner of Champion and Railroad.
- Excellent foot traffic and quality surrounding businesses.
- Large slanted skylight across the full width of the space.
- Rare opportunity to rent ground-floor retail in a unique and well-maintained downtown building.

Elliott Kophs elliott@saratogaRE.com 360.610.4980

saratogaRE.com

228 E CHAMPION, STE 102, BELLINGHAM, WA 98225



## CHAMPION STREET CENTER RETAIL

126 E CHAMPION ST, BELLINGHAM

# Floor Plan



# SARATOGA

## **CHAMPION STREET CENTER RETAIL**

126 E CHAMPION ST, BELLINGHAM