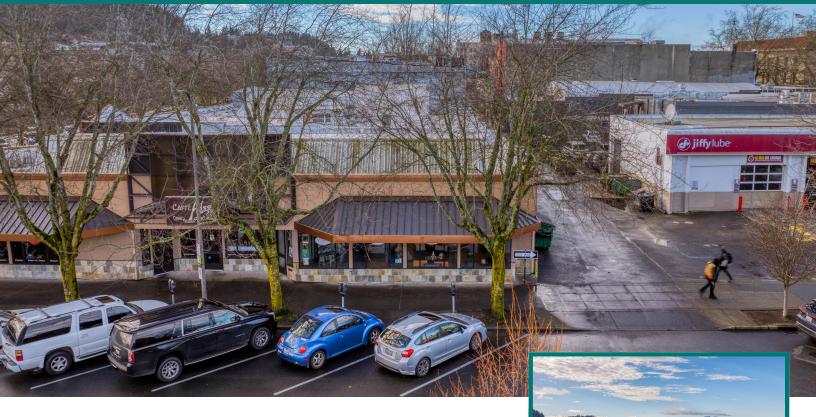

#### **CHAMPION STREET CENTER RETAIL**

#### 126 E CHAMPION ST, BELLINGHAM

## 1,514 Square Feet - Retail Space

\$22/SF/YR + NNN

- Open storefront located on the corner of Champion and Railroad.
- Excellent foot traffic and quality surrounding businesses.
- Large slanted skylight across the full width of the space.
- Rare opportunity to rent ground-floor retail in a unique and well-maintained downtown building.