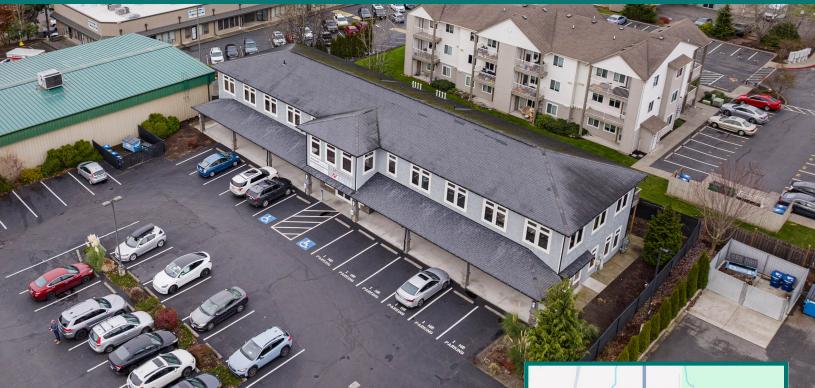

#### FIRST FLOOR BAKERVIEW OFFICE SPACE

### 192 E BAKERVIEW ROAD, SUITE 101

#### **2,377 Square Feet** \$18/SF/YR + NNN

- Class B First Floor Office Space
- Ample Parking Convenient parking options for employees and clients.
- Demised space currently being used as a medical office.
- Well kept building with welcoming common areas and quality neighboring tenants.
- Tucked away from Meridian with easy access to i-5 and surrounding businesses.