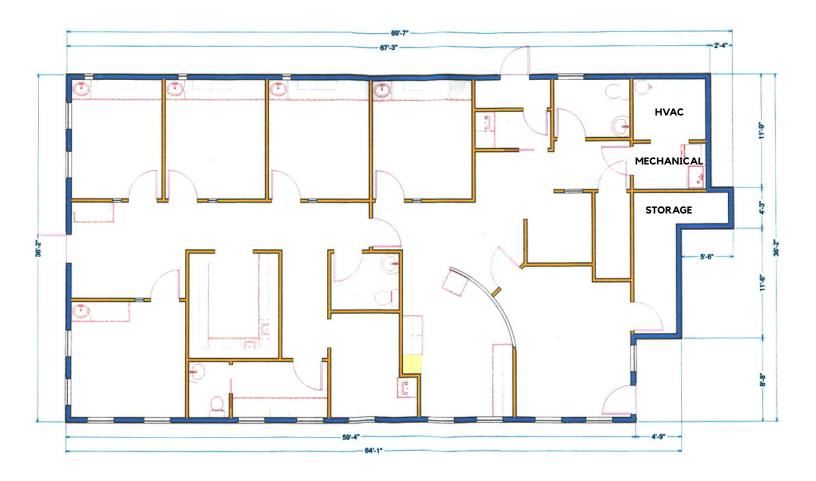

# SARATOGA

#### FIRST FLOOR BAKERVIEW OFFICE SPACE

### 192 E BAKERVIEW ROAD, SUITE 101



#### **2,377 Square Feet** \$18/SF/YR + NNN

- Class B First Floor Office Space
- Ample Parking Convenient parking options for employees and clients.
- Demised space currently being used as a medical office.
- Well kept building with welcoming common areas and quality neighboring tenants.
- Tucked away from Meridian with easy access to i-5 and surrounding businesses.



**Elliott Kophs** elliott@saratogaRE.com 360.610.4980

saratogaRE.com 228 E CHAMPION, STE 102, BELLINGHAM, WA 98225

INFORMATION CONTAINED HEREIN HAS BEEN OBTAINED FROM SOURCES DEEMED RELIABLE, BUT NOT GUARANTEED. LESSEE TO VERIFY.





#### FIRST FLOOR BAKERVIEW OFFICE SPACE

#### 192 E BAKERVIEW ROAD, SUITE 101

# **Floor Plan**



## 192 E BAKERVIEW ROAD, SUITE 101