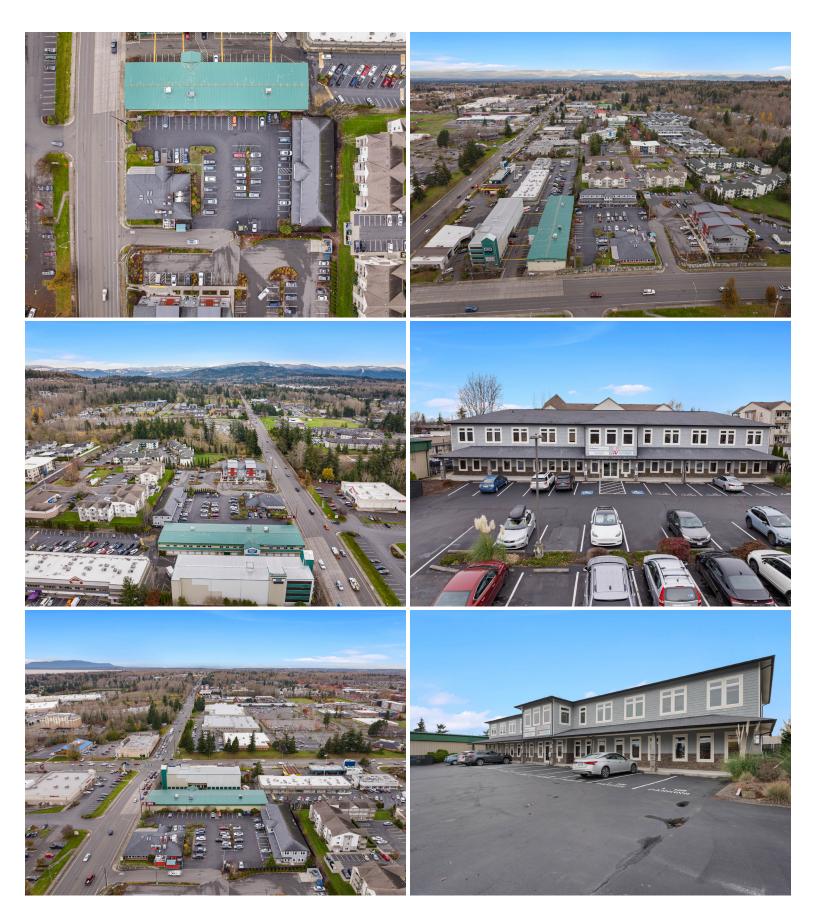

#### FIRST FLOOR BAKERVIEW OFFICE SPACE

### 192 E BAKERVIEW ROAD, SUITE 101

#### **2,377 Square Feet** \$18/SF/YR + NNN

- Class B First Floor Office Space
- Ample Parking Convenient parking options for employees and clients.
- Demised space currently being used as a medical office.
- Well kept building with welcoming common areas and quality neighboring tenants.
- Tucked away from Meridian with easy access to i-5 and surrounding businesses.