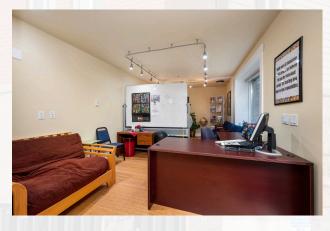

VERIFY.



#### VERSATILE DOWNTOWN BELLINGHAM COMMERCIAL CONDOS

### 1015 RAILROAD AVE, SUITE 101 & 102, BELLINGHAM, WA

- Units are adjacent to bustling high foot traffic areas such as the farmers market, local restaurants, breweries, and the south bay trail.
- Unit 102 includes a full bath and kitchenette, making it perfect for a lifestyle office or meeting room. Both units together provide a versatile area for a growing business.
- Well-suited for retail, professional services, or entrepreneurial ventures.





- Flexible configurations to suit business and personal needs.
- Owners are willing to carry financing with a substantial down payment, offering added flexibility for qualified buyers.





989 Square Feet



# PHOTOS - SUITE 101















## PHOTOS - SUITE 102