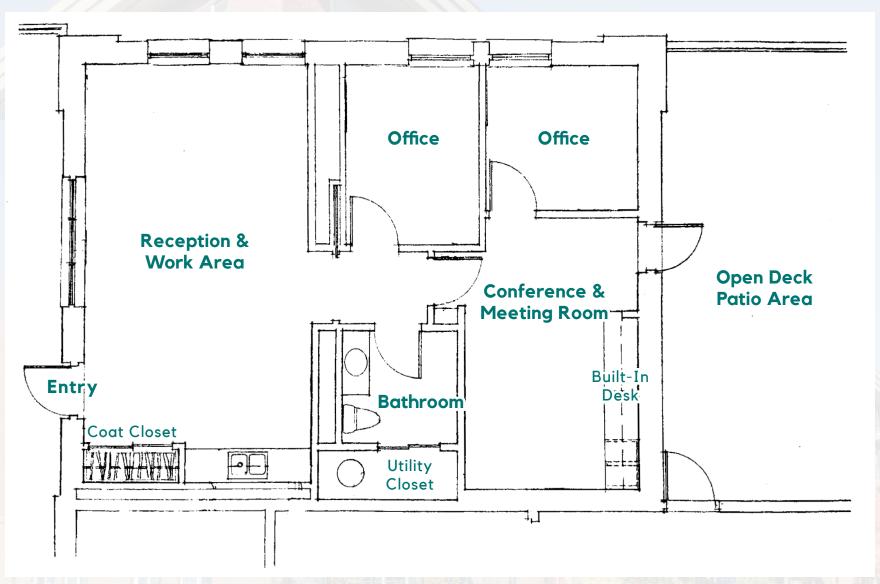

- Flexible configurations to suit business and personal needs.
- Owners are willing to carry financing with a substantial down payment, offering added flexibility for qualified buyers.

989 Square Feet