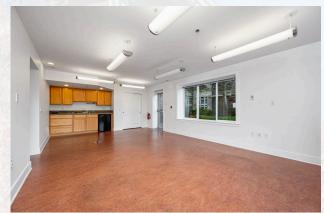

RELIABLE, BUT NOT GUARANTEED. BUYER TO VERIFY.



#### VERSATILE DOWNTOWN BELLINGHAM COMMERCIAL CONDOS

### 1015 RAILROAD AVE, SUITE 101 & 102, BELLINGHAM, WA

- Units are adjacent to bustling high foot traffic areas such as the farmers market, local restaurants, breweries, and the south bay trail.
- Unit 102 includes a full bath and kitchenette, making it perfect for a lifestyle office or meeting room. Both units together provide a versatile area for a growing business.
- Well-suited for retail, professional services, or entrepreneurial ventures.





- Flexible configurations to suit business and personal needs.
- Owners are willing to carry financing with a substantial down payment, offering added flexibility for qualified buyers.





989 Square Feet



# PHOTOS - SUITE 101















## PHOTOS - SUITE 102