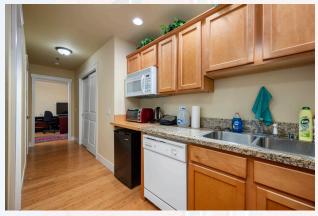

ER TO VERIFY.



#### VERSATILE DOWNTOWN BELLINGHAM COMMERCIAL CONDOS

### 1015 RAILROAD AVE, SUITE 101 & 102, BELLINGHAM, WA

- Units are adjacent to bustling high foot traffic areas such as the farmers market, local restaurants, breweries, and the south bay trail.
- Unit 102 includes a full bath and kitchenette, making it perfect for a lifestyle office or meeting room. Both units together provide a versatile area for a growing business.
- Well-suited for retail, professional services, or entrepreneurial ventures.





- Flexible configurations to suit business and personal needs.
- Owners are willing to carry financing with a substantial down payment, offering added flexibility for qualified buyers.





989 Square Feet



# PHOTOS - SUITE 101















## PHOTOS - SUITE 102