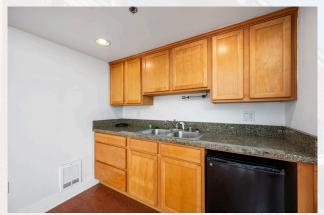

### 1015 RAILROAD AVE, SUITE 101 & 102, BELLINGHAM, WA

- Units are adjacent to bustling high foot traffic areas such as the farmers market, local restaurants, breweries, and the south bay trail.
- Unit 102 includes a full bath and kitchenette, making it perfect for a lifestyle office or meeting room. Both units together provide a versatile area for a growing business.
- Well-suited for retail, professional services, or entrepreneurial ventures.

## PHOTOS - SUITE 102