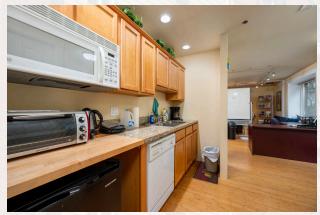

TO VERIFY.



#### VERSATILE DOWNTOWN BELLINGHAM COMMERCIAL CONDOS

### 1015 RAILROAD AVE, SUITE 101 & 102, BELLINGHAM, WA

- Units are adjacent to bustling high foot traffic areas such as the farmers market, local restaurants, breweries, and the south bay trail.
- Unit 102 includes a full bath and kitchenette, making it perfect for a lifestyle office or meeting room. Both units together provide a versatile area for a growing business.
- Well-suited for retail, professional services, or entrepreneurial ventures.





- Flexible configurations to suit business and personal needs.
- Owners are willing to carry financing with a substantial down payment, offering added flexibility for qualified buyers.





989 Square Feet



# PHOTOS - SUITE 101















## PHOTOS - SUITE 102