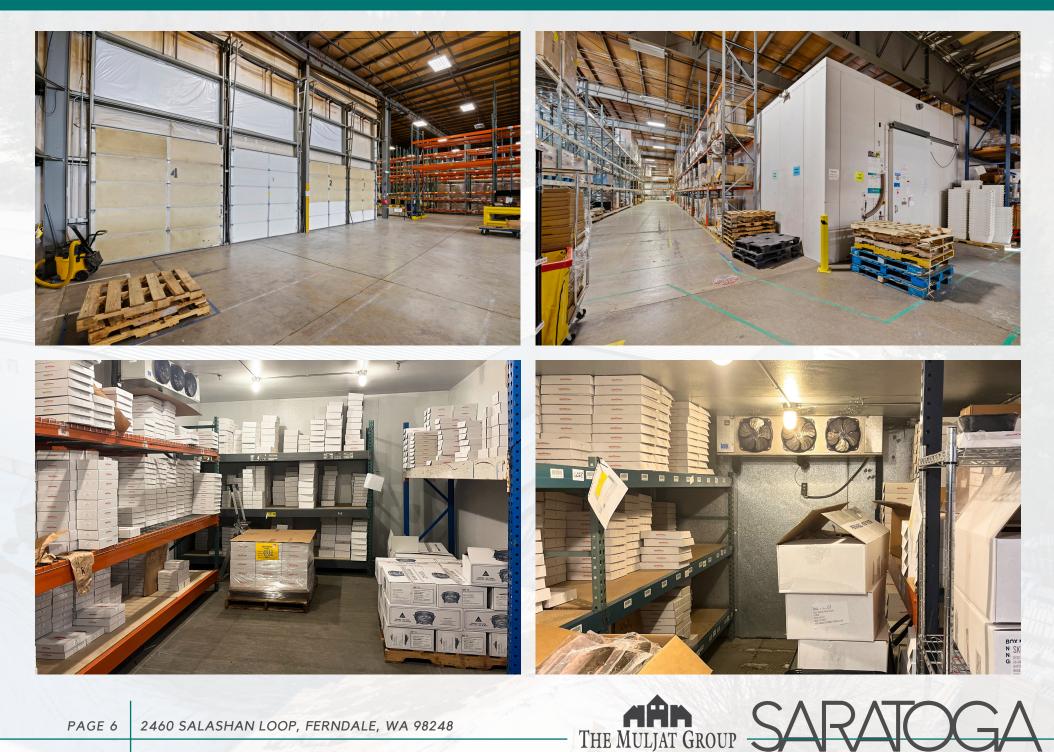

### MONTHLY RENT: \$0.71/SF + NNN

- 43,000 square foot industrial building. Includes 3,000 SF of freezer/refrigerated storage, 1,500 SF office and 1,500 SF breakroom with full kitchen.
- 3.2 acre lot with 33 parking spaces. Located 0.7mi from I-5 exit #266, 15 minutes from Canadian border.
- (4) dock-high doors with ramp levelers and (3) ground level roll-up doors.

#### 2460 SALASHAN LOOP, FERNDALE, WA 98248

- Clear heights ranging from 15' to 25' (~800,000 cubic feet of storage capacity).
- Fully sprinklered, 480v 3-phase power. Additionally equipped with solar panels and security alarm system.