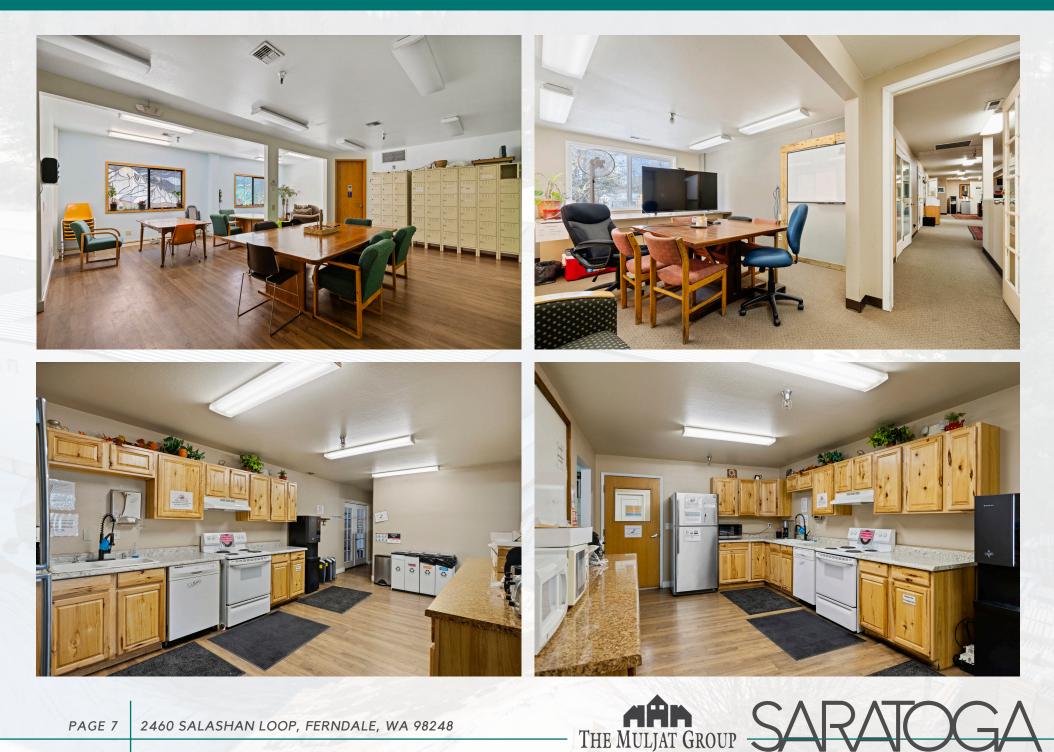

### MONTHLY RENT: \$0.71/SF + NNN

- 43,000 square foot industrial building. Includes 3,000 SF of freezer/refrigerated storage, 1,500 SF office and 1,500 SF breakroom with full kitchen.
- 3.2 acre lot with 33 parking spaces. Located 0.7mi from I-5 exit #266, 15 minutes from Canadian border.
- (4) dock-high doors with ramp levelers and (3) ground level roll-up doors.

#### 2460 SALASHAN LOOP, FERNDALE, WA 98248

- Clear heights ranging from 15' to 25' (~800,000 cubic feet of storage capacity).
- Fully sprinklered, 480v 3-phase power. Additionally equipped with solar panels and security alarm system.