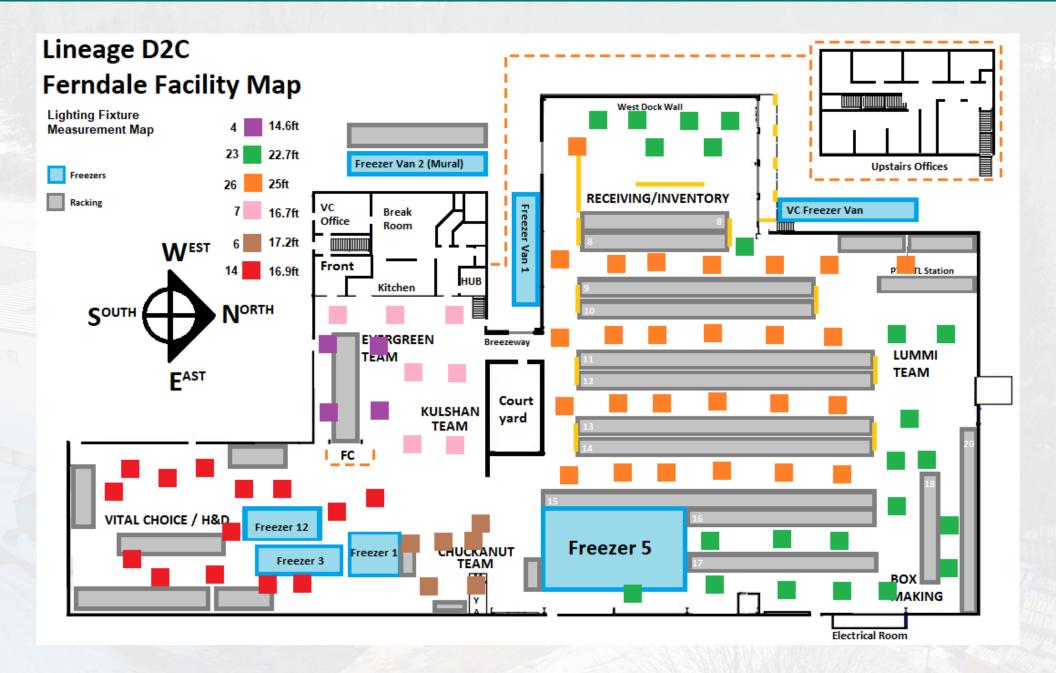

25 INFORMATION CONTAINED HEREIN HAS BEEN OBTAINED FROM SOURCES DEEMED RELIABLE, BUT NOT GUARANTEED, LESSEE TO VERIFY.

# STAND-ALONE INDUSTRIAL SPACE FOR LEASE

#### 2460 SALASHAN LOOP, FERNDALE, WA 98248

- Clear heights ranging from 15' to 25' (~800,000 cubic feet of storage capacity).
- Fully sprinklered, 480v 3-phase power. Additionally equipped with solar panels and security alarm system.





Amia Froese, CCIM, CPM amia@saratogaRE.com 360.610.4331

Hannah Cano hannah@saratogaRE.com 360.610.4335

saratogaRE.com 228 E CHAMPION, STE 102, BELLINGHAM, WA 98225 INFORMATION CONTAINED HEREIN HAS BEEN OBTAINED FROM SOURCES DEEMED RELIABLE, BUT NOT GUARANTEED. LESSEE TO VERIFY.

THE MULIAT GROU

### **EXTERIOR PHOTOS**













THE MULJAT GROUP









## FLOOR PLAN – 43,000 SQUARE FEET



THE MULJAT GROUP

## **DEMOGRAPHICS — 5 MILE RADIUS**



THE MULJAT GROUP