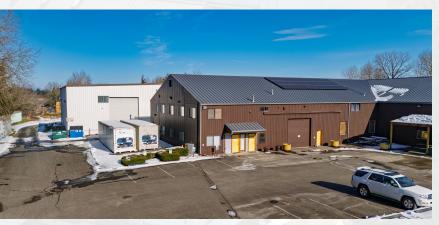

### MONTHLY RENT: \$0.71/SF + NNN

- 43,000 square foot industrial building. Includes 3,000 SF of freezer/refrigerated storage, 1,500 SF office and 1,500 SF breakroom with full kitchen.
- 3.2 acre lot with 33 parking spaces. Located 0.7mi from I-5 exit #266, 15 minutes from Canadian border.
- (4) dock-high doors with ramp levelers and (3) ground level roll-up doors.

#### 2460 SALASHAN LOOP, FERNDALE, WA 98248

- Clear heights ranging from 15' to 25' (~800,000 cubic feet of storage capacity).
- Fully sprinklered, 480v 3-phase power. Additionally equipped with solar panels and security alarm system.

### **EXTERIOR PHOTOS**

THE MULJAT GROUP