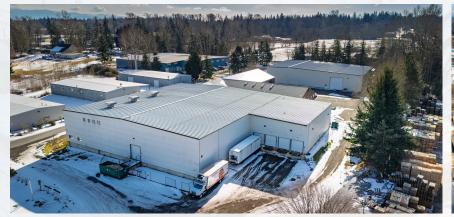

### **EXTERIOR PHOTOS**

THE MULJAT GROUP

### MONTHLY RENT: \$0.71/SF + NNN

- 43,000 square foot industrial building. Includes 3,000 SF of freezer/refrigerated storage, 1,500 SF office and 1,500 SF breakroom with full kitchen.
- 3.2 acre lot with 33 parking spaces. Located 0.7mi from I-5 exit #266, 15 minutes from Canadian border.
- (4) dock-high doors with ramp levelers and (3) ground level roll-up doors.