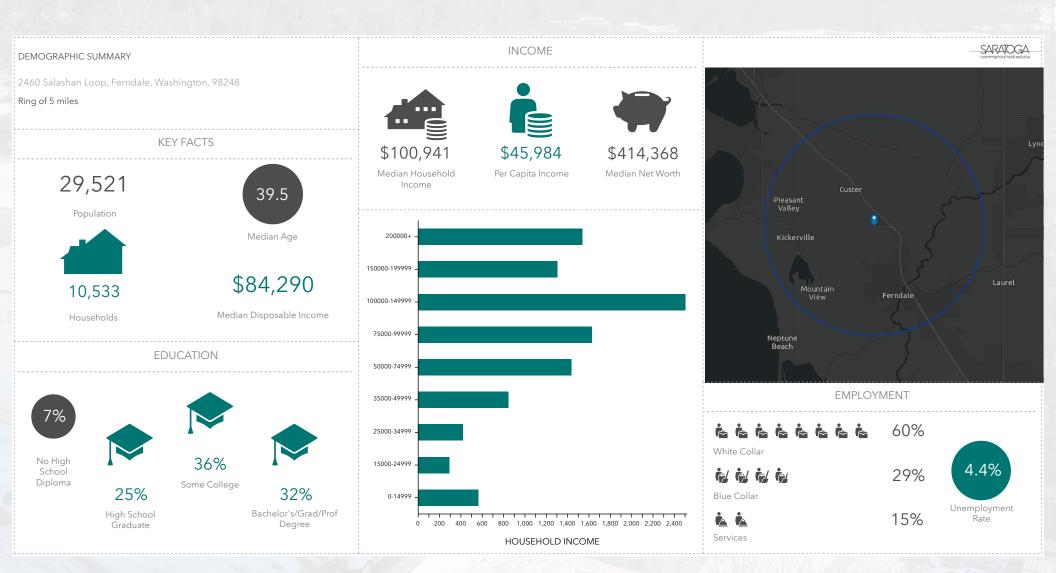

URCES DEEMED RELIABLE, BUT NOT GUARANTEED, LESSEE TO VERIFY.

# STAND-ALONE INDUSTRIAL SPACE FOR LEASE

#### 2460 SALASHAN LOOP, FERNDALE, WA 98248

- Clear heights ranging from 15' to 25' (~800,000 cubic feet of storage capacity).
- Fully sprinklered, 480v 3-phase power. Additionally equipped with solar panels and security alarm system.





Amia Froese, CCIM, CPM amia@saratogaRE.com 360.610.4331

Hannah Cano hannah@saratogaRE.com 360.610.4335

saratogaRE.com 228 E CHAMPION, STE 102, BELLINGHAM, WA 98225 INFORMATION CONTAINED HEREIN HAS BEEN OBTAINED FROM SOURCES DEEMED RELIABLE, BUT NOT GUARANTEED. LESSEE TO VERIFY.

THE MULIAT GROU

### **EXTERIOR PHOTOS**













THE MULJAT GROUP









## FLOOR PLAN – 43,000 SQUARE FEET



THE MULJAT GROUP

## **DEMOGRAPHICS — 5 MILE RADIUS**



THE MULJAT GROUP