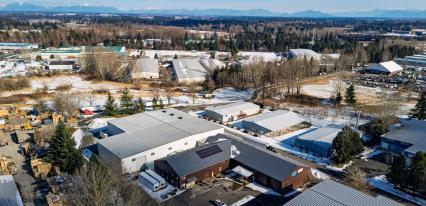

### **EXTERIOR PHOTOS**

THE MULJAT GROUP

### MONTHLY RENT: \$0.71/SF + NNN

- 43,000 square foot industrial building. Includes 3,000 SF of freezer/refrigerated storage, 1,500 SF office and 1,500 SF breakroom with full kitchen.
- 3.2 acre lot with 33 parking spaces. Located 0.7mi from I-5 exit #266, 15 minutes from Canadian border.
- (4) dock-high doors with ramp levelers and (3) ground level roll-up doors.