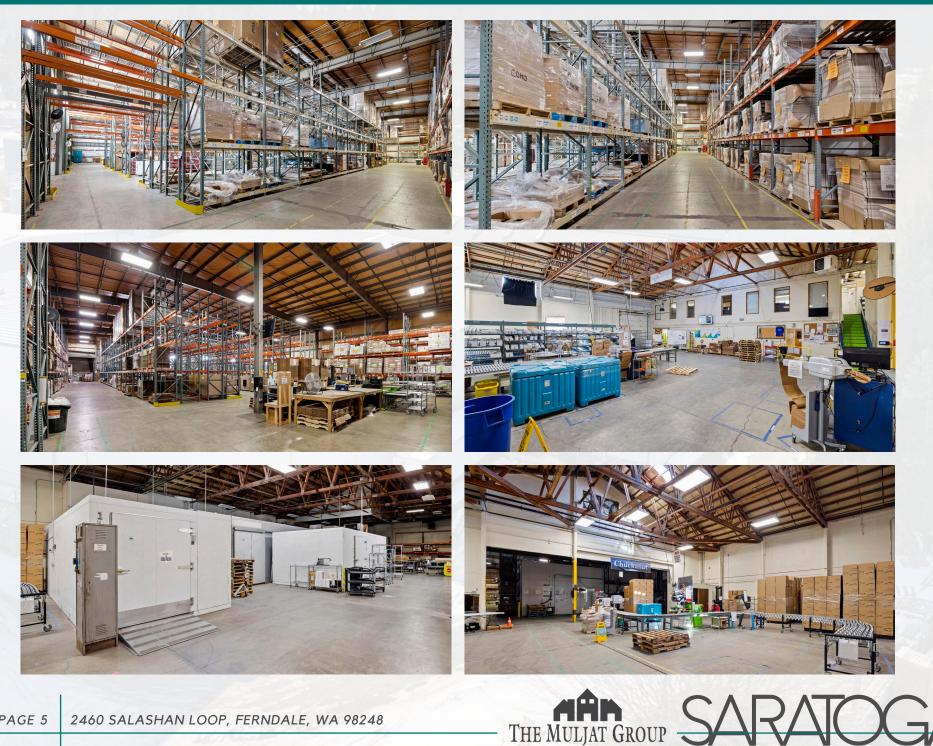

### MONTHLY RENT: \$0.71/SF + NNN

- 43,000 square foot industrial building. Includes 3,000 SF of freezer/refrigerated storage, 1,500 SF office and 1,500 SF breakroom with full kitchen.
- 3.2 acre lot with 33 parking spaces. Located 0.7mi from I-5 exit #266, 15 minutes from Canadian border.
- (4) dock-high doors with ramp levelers and (3) ground level roll-up doors.

#### 2460 SALASHAN LOOP, FERNDALE, WA 98248

- Clear heights ranging from 15' to 25' (~800,000 cubic feet of storage capacity).
- Fully sprinklered, 480v 3-phase power. Additionally equipped with solar panels and security alarm system.