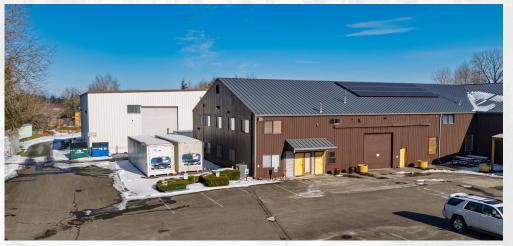

## STAND-ALONE INDUSTRIAL SPACE FOR LEASE

 $\mathbf{O}$ 

Ŭ

2460 SALASHAN LOOP, FERNDALE, WA 98248



# STAND-ALONE INDUSTRIAL SPACE FOR LEASE

#### 2460 SALASHAN LOOP, FERNDALE, WA 98248

### MONTHLY RENT: \$0.71/SF + NNN

- 43,000 square foot industrial building. Includes 3,000 SF of freezer/refrigerated storage, 1,500 SF office and 1,500 SF breakroom with full kitchen.
- 3.2 acre lot with 33 parking spaces. Located 0.7mi from I-5 exit #266, 15 minutes from Canadian border.
- (4) dock-high doors with ramp levelers and (3) ground level roll-up doors.



THE MULIAT G



Amia Froese, CCIM, CPM amia@saratogaRE.com 360.610.4331

Hannah Cano hannah@saratogaRE.com 360.610.4335

saratogaRE.com 228 E CHAMPION, STE 102, BELLINGHAM, WA 98225 INFORMATION CONTAINED HEREIN HAS BEEN OBTAINED FROM SOURCES DEEMED RELIABLE, BUT NOT GUARANTEED, LESSEE TO VERIFY.

# STAND-ALONE INDUSTRIAL SPACE FOR LEASE

#### 2460 SALASHAN LOOP, FERNDALE, WA 98248

- Clear heights ranging from 15' to 25' (~800,000 cubic feet of storage capacity).
- Fully sprinklered, 480v 3-phase power. Additionally equipped with solar panels and security alarm system.





Amia Froese, CCIM, CPM amia@saratogaRE.com 360.610.4331

Hannah Cano hannah@saratogaRE.com 360.610.4335

saratogaRE.com 228 E CHAMPION, STE 102, BELLINGHAM, WA 98225 INFORMATION CONTAINED HEREIN HAS BEEN OBTAINED FROM SOURCES DEEMED