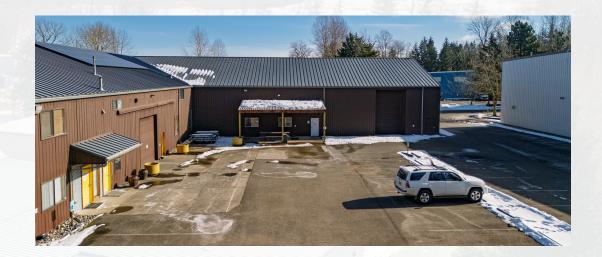

,500 SF breakroom with full kitchen.
- 3.2 acre lot with 33 parking spaces. Located 0.7mi from I-5 exit #266, 15 minutes from Canadian border.
- (4) dock-high doors with ramp levelers and (3) ground level roll-up doors.



THE MULIAT G



Amia Froese, CCIM, CPM amia@saratogaRE.com 360.610.4331

Hannah Cano hannah@saratogaRE.com 360.610.4335

saratogaRE.com 228 E CHAMPION, STE 102, BELLINGHAM, WA 98225 INFORMATION CONTAINED HEREIN HAS BEEN OBTAINED FROM SOURCES DEEMED RELIABLE, BUT NOT GUARANTEED, LESSEE TO VERIFY.

# STAND-ALONE INDUSTRIAL SPACE FOR LEASE

#### 2460 SALASHAN LOOP, FERNDALE, WA 98248

- Clear heights ranging from 15' to 25' (~800,000 cubic feet of storage capacity).
- Fully sprinklered, 480v 3-phase power. Additionally equipped with solar panels and security alarm system.





Amia Froese, CCIM, CPM amia@saratogaRE.com 360.610.4331

Hannah Cano hannah@saratogaRE.com 360.610.4335

saratogaRE.com 228 E CHAMPION, STE 102, BELLINGHAM, WA 98225 INFORMATION CONTAINED HEREIN HAS BEEN OBTAINED FROM SOURCES DEEMED RELIABLE, BUT NOT GUARANTEED. LESSEE TO VERIFY.

THE MULIAT GROU

### **EXTERIOR PHOTOS**













THE MULJAT GROUP









## FLOOR PLAN – 43,000 SQUARE FEET



THE MULJAT GROUP

## **DEMOGRAPHICS — 5 MILE RADIUS**



THE MULJAT GROUP