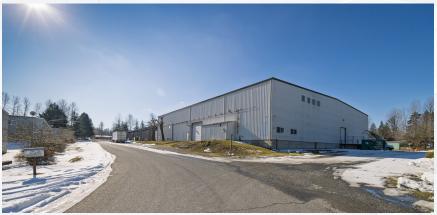

0.610.4335

saratogaRE.com 228 E CHAMPION, STE 102, BELLINGHAM, WA 98225 INFORMATION CONTAINED HEREIN HAS BEEN OBTAINED FROM SOURCES DEEMED RELIABLE, BUT NOT GUARANTEED, LESSEE TO VERIFY.

# STAND-ALONE INDUSTRIAL SPACE FOR LEASE

#### 2460 SALASHAN LOOP, FERNDALE, WA 98248

- Clear heights ranging from 15' to 25' (~800,000 cubic feet of storage capacity).
- Fully sprinklered, 480v 3-phase power. Additionally equipped with solar panels and security alarm system.





Amia Froese, CCIM, CPM amia@saratogaRE.com 360.610.4331

Hannah Cano hannah@saratogaRE.com 360.610.4335

saratogaRE.com 228 E CHAMPION, STE 102, BELLINGHAM, WA 98225 INFORMATION CONTAINED HEREIN HAS BEEN OBTAINED FROM SOURCES DEEMED RELIABLE, BUT NOT GUARANTEED. LESSEE TO VERIFY.

THE MULIAT GROU

### **EXTERIOR PHOTOS**













THE MULJAT GROUP









## FLOOR PLAN – 43,000 SQUARE FEET



THE MULJAT GROUP

## **DEMOGRAPHICS — 5 MILE RADIUS**



THE MULJAT GROUP