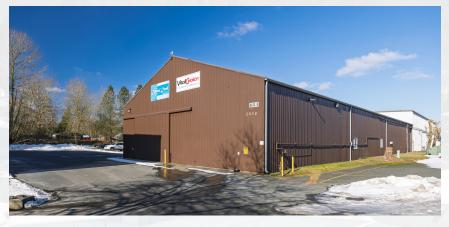

### MONTHLY RENT: \$0.71/SF + NNN

- 43,000 square foot industrial building. Includes 3,000 SF of freezer/refrigerated storage, 1,500 SF office and 1,500 SF breakroom with full kitchen.
- 3.2 acre lot with 33 parking spaces. Located 0.7mi from I-5 exit #266, 15 minutes from Canadian border.
- (4) dock-high doors with ramp levelers and (3) ground level roll-up doors.

#### 2460 SALASHAN LOOP, FERNDALE, WA 98248

- Clear heights ranging from 15' to 25' (~800,000 cubic feet of storage capacity).
- Fully sprinklered, 480v 3-phase power. Additionally equipped with solar panels and security alarm system.

### **EXTERIOR PHOTOS**

THE MULJAT GROUP