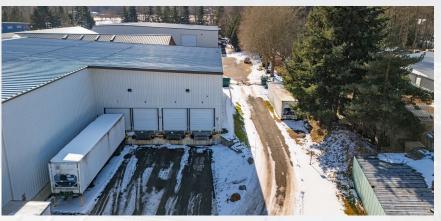

### MONTHLY RENT: \$0.71/SF + NNN

- 43,000 square foot industrial building. Includes 3,000 SF of freezer/refrigerated storage, 1,500 SF office and 1,500 SF breakroom with full kitchen.
- 3.2 acre lot with 33 parking spaces. Located 0.7mi from I-5 exit #266, 15 minutes from Canadian border.
- (4) dock-high doors with ramp levelers and (3) ground level roll-up doors.

### **EXTERIOR PHOTOS**

THE MULJAT GROUP