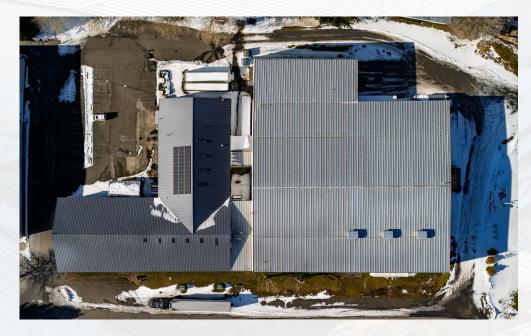

00 SF breakroom with full kitchen.
- 3.2 acre lot with 33 parking spaces. Located 0.7mi from I-5 exit #266, 15 minutes from Canadian border.
- (4) dock-high doors with ramp levelers and (3) ground level roll-up doors.



THE MULIAT G



Amia Froese, CCIM, CPM amia@saratogaRE.com 360.610.4331

Hannah Cano hannah@saratogaRE.com 360.610.4335

saratogaRE.com 228 E CHAMPION, STE 102, BELLINGHAM, WA 98225 INFORMATION CONTAINED HEREIN HAS BEEN OBTAINED FROM SOURCES DEEMED RELIABLE, BUT NOT GUARANTEED, LESSEE TO VERIFY.

# STAND-ALONE INDUSTRIAL SPACE FOR LEASE

#### 2460 SALASHAN LOOP, FERNDALE, WA 98248

- Clear heights ranging from 15' to 25' (~800,000 cubic feet of storage capacity).
- Fully sprinklered, 480v 3-phase power. Additionally equipped with solar panels and security alarm system.





Amia Froese, CCIM, CPM amia@saratogaRE.com 360.610.4331

Hannah Cano hannah@saratogaRE.com 360.610.4335

saratogaRE.com 228 E CHAMPION, STE 102, BELLINGHAM, WA 98225 INFORMATION CONTAINED HEREIN HAS BEEN OBTAINED FROM SOURCES DEEMED RELIABLE, BUT NOT GUARANTEED. LESSEE TO VERIFY.

THE MULIAT GROU

### **EXTERIOR PHOTOS**













THE MULJAT GROUP









## FLOOR PLAN – 43,000 SQUARE FEET



THE MULJAT GROUP

## **DEMOGRAPHICS — 5 MILE RADIUS**



THE MULJAT GROUP