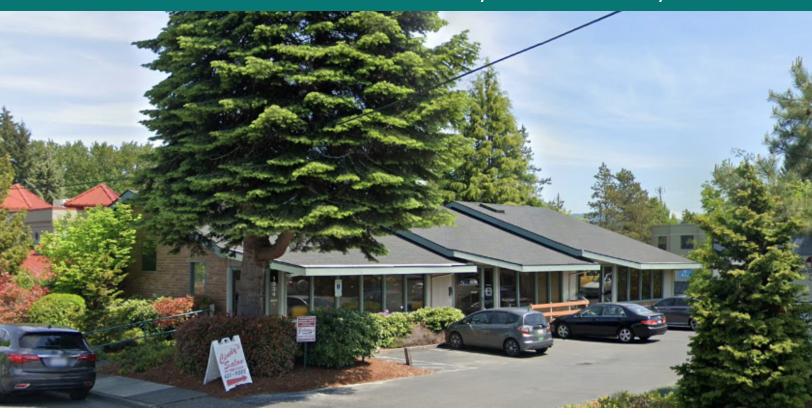

## PROFESSIONAL OFFICE SPACE FOR LEASE

1334 KING ST SUITE 2, BELLINGHAM, WA 98229

## 1,383 Square Foot Office Space

17/sF/yR + NNN

- Centrally located with easy access to i-5 and minutes away from downtown.
- Surrounded by quality retail businesses with excellent dining and shopping options.
- Newly renovated exterior.
- Pleasant natural lighting with large front windows.
- Ample on-site parking.