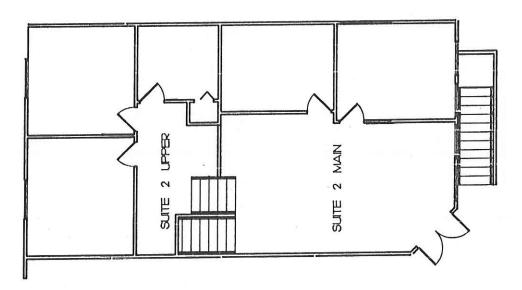

## PROFESSIONAL OFFICE SPACE FOR LEASE

1334 KING ST SUITE 2, BELLINGHAM, WA 98229



## 1,383 Square Foot Office Space

17/sF/yR + NNN

- Centrally located with easy access to i-5 and minutes away from downtown.
- Surrounded by quality retail businesses with excellent dining and shopping options.
- Newly renovated exterior.
- Pleasant natural lighting with large front windows.
- Ample on-site parking.



Elliott Kophs elliott@saratogaRE.com 360.610.4980

saratogaRE.com

228 E CHAMPION, STE 102, BELLINGHAM, WA 98225



## PROFESSIONAL OFFICE SPACE FOR LEASE

1334 KING ST SUITE 2, BELLINGHAM, WA 98229

## Floor Plan



Suite 2 Upper & Main Area — 956sf



Suite 2 Lower Area — 427sf