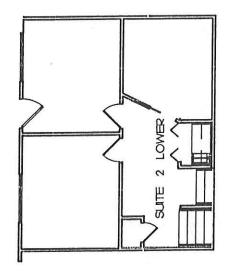

## PROFESSIONAL OFFICE SPACE FOR LEASE

1334 KING ST SUITE 2, BELLINGHAM, WA 98229



## 1,383 Square Foot Office Space

17/sF/yR + NNN

- Centrally located with easy access to i-5 and minutes away from downtown.
- Surrounded by quality retail businesses with excellent dining and shopping options.
- Newly renovated exterior.
- Pleasant natural lighting with large front windows.
- Ample on-site parking.



Elliott Kophs elliott@saratogaRE.com 360.610.4980

saratogaRE.com

228 E CHAMPION, STE 102, BELLINGHAM, WA 98225



## PROFESSIONAL OFFICE SPACE FOR LEASE

1334 KING ST SUITE 2, BELLINGHAM, WA 98229

## Floor Plan



Suite 2 Upper & Main Area — 956sf



Suite 2 Lower Area — 427sf