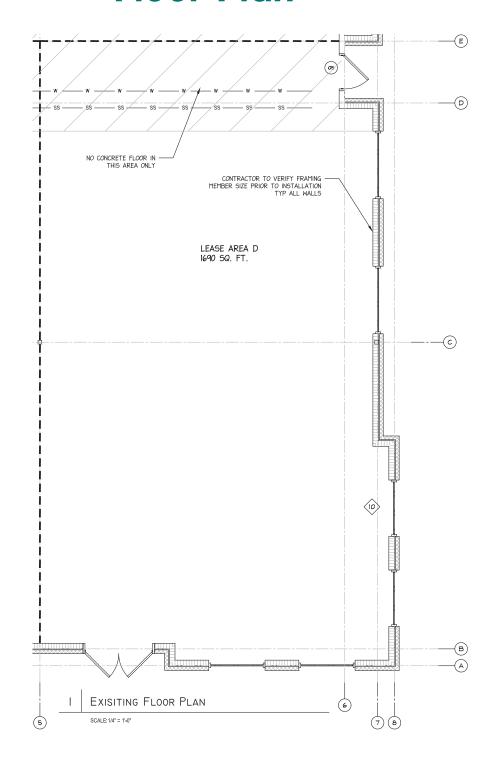

## PRIME LINCOLN STREET RESTAURANT SPACE

1251 LINCOLN STREET, BELLINGHAM, WA 98229



## 1,632 Square Foot Retail Space

**\$28**/SF/YR

- Excellent location adjacent to the Fred Meyer shopping center and Lark apartment complex.
- Former Pizza Hut space with extensive TI's and hood fan installed.
- Easy access to the i-5 and close proximity to Western Washington University.
- Great opportunity for a move in ready take-out based restaurant.



Elliott Kophs elliott@saratogaRE.com 360.610.4980

saratogaRE.com

228 E CHAMPION, STE 102, BELLINGHAM, WA 98225



## PRIME LINCOLN STREET RESTAURANT SPACE

1251 LINCOLN STREET, BELLINGHAM, WA 98229

## Floor Plan