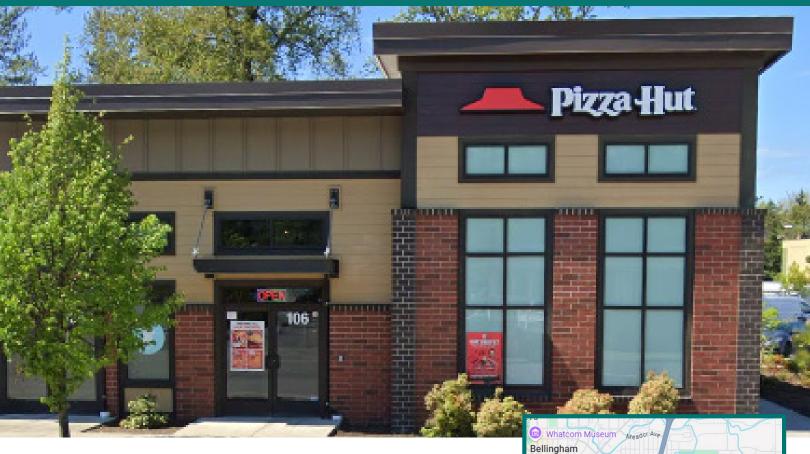

## PRIME LINCOLN STREET RESTAURANT SPACE

1251 LINCOLN STREET, BELLINGHAM, WA 98229

## 1,632 Square Foot Retail Space

**\$28**/SF/YR

- Excellent location adjacent to the Fred Meyer shopping center and Lark apartment complex.
- Former Pizza Hut space with extensive TI's and hood fan installed.
- Easy access to the i-5 and close proximity to Western Washington University.
- Great opportunity for a move in ready take-out based restaurant.