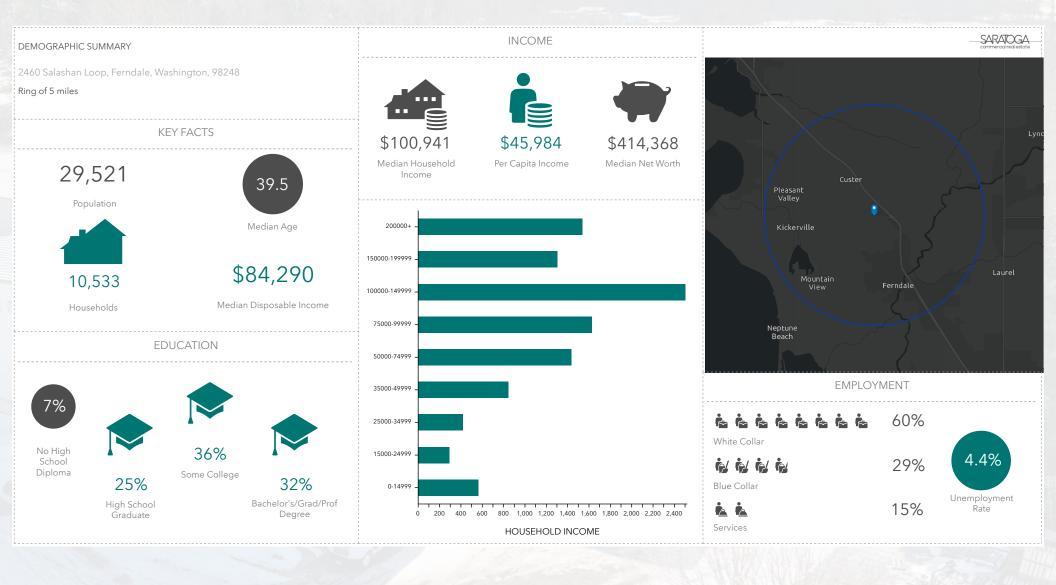

UARANTEED. BUYER TO VERIFY.





#### STAND-ALONE INDUSTRIAL SPACE FOR SALE

### 2460 SALASHAN LOOP, FERNDALE, WA 98248

- Clear heights ranging from 15' to 25' (~800,000 cubic feet of storage capacity).
- Fully sprinklered, 480v 3-phase power. Additionally equipped with solar panels and security alarm system.





Amia Froese, CCIM, CPM amia@saratogaRE.com 360.610.4331

Hannah Cano hannah@saratogaRE.com 360.610.4335

John Fairbanks john@johnlfairbanks.com 360.961.3370

saratogaRE.com 228 E CHAMPION, STE 102, BELLINGHAM, WA 98225

INFORMATION CONTAINED HEREIN HAS BEEN OBTAINED FROM SOURCES DEEMED RELIABLE, BUT NOT GUARANTEED. BUYER TO VERIFY.



## **EXTERIOR PHOTOS**

















































### FLOOR PLAN — 43,000 SQUARE FEET





## DEMOGRAPHICS — 5 MILE RADIUS