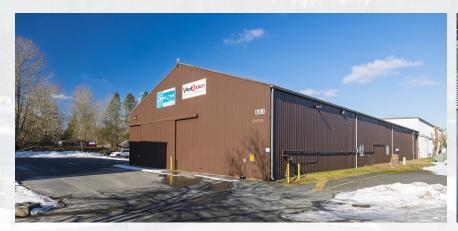

ION, STE 102, BELLINGHAM, WA 98225

INFORMATION CONTAINED HEREIN HAS BEEN OBTAINED FROM SOURCES DEEMED RELIABLE, BUT NOT GUARANTEED. BUYER TO VERIFY.





#### STAND-ALONE INDUSTRIAL SPACE FOR SALE

### 2460 SALASHAN LOOP, FERNDALE, WA 98248

- Clear heights ranging from 15' to 25' (~800,000 cubic feet of storage capacity).
- Fully sprinklered, 480v 3-phase power. Additionally equipped with solar panels and security alarm system.





Amia Froese, CCIM, CPM amia@saratogaRE.com 360.610.4331

Hannah Cano hannah@saratogaRE.com 360.610.4335

John Fairbanks john@johnlfairbanks.com 360.961.3370

saratogaRE.com 228 E CHAMPION, STE 102, BELLINGHAM, WA 98225

INFORMATION CONTAINED HEREIN HAS BEEN OBTAINED FROM SOURCES DEEMED RELIABLE, BUT NOT GUARANTEED. BUYER TO VERIFY.



## **EXTERIOR PHOTOS**

















































### FLOOR PLAN — 43,000 SQUARE FEET





## DEMOGRAPHICS — 5 MILE RADIUS