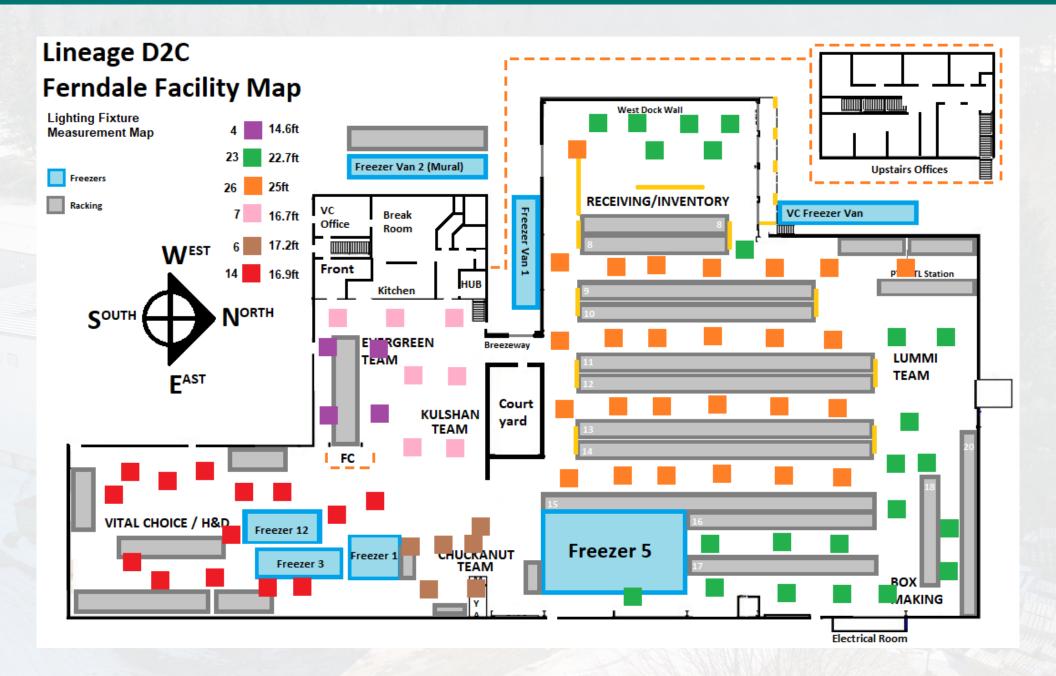

OM SOURCES DEEMED RELIABLE, BUT NOT GUARANTEED. BUYER TO VERIFY.





#### STAND-ALONE INDUSTRIAL SPACE FOR SALE

### 2460 SALASHAN LOOP, FERNDALE, WA 98248

- Clear heights ranging from 15' to 25' (~800,000 cubic feet of storage capacity).
- Fully sprinklered, 480v 3-phase power. Additionally equipped with solar panels and security alarm system.





Amia Froese, CCIM, CPM amia@saratogaRE.com 360.610.4331

Hannah Cano hannah@saratogaRE.com 360.610.4335

John Fairbanks john@johnlfairbanks.com 360.961.3370

saratogaRE.com 228 E CHAMPION, STE 102, BELLINGHAM, WA 98225

INFORMATION CONTAINED HEREIN HAS BEEN OBTAINED FROM SOURCES DEEMED RELIABLE, BUT NOT GUARANTEED. BUYER TO VERIFY.



## **EXTERIOR PHOTOS**

















































### FLOOR PLAN — 43,000 SQUARE FEET





## DEMOGRAPHICS — 5 MILE RADIUS