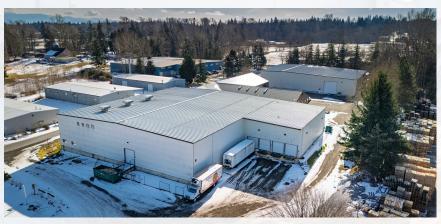

102, BELLINGHAM, WA 98225

INFORMATION CONTAINED HEREIN HAS BEEN OBTAINED FROM SOURCES DEEMED RELIABLE, BUT NOT GUARANTEED. BUYER TO VERIFY.





#### STAND-ALONE INDUSTRIAL SPACE FOR SALE

### 2460 SALASHAN LOOP, FERNDALE, WA 98248

- Clear heights ranging from 15' to 25' (~800,000 cubic feet of storage capacity).
- Fully sprinklered, 480v 3-phase power. Additionally equipped with solar panels and security alarm system.





Amia Froese, CCIM, CPM amia@saratogaRE.com 360.610.4331

Hannah Cano hannah@saratogaRE.com 360.610.4335

John Fairbanks john@johnlfairbanks.com 360.961.3370

saratogaRE.com 228 E CHAMPION, STE 102, BELLINGHAM, WA 98225

INFORMATION CONTAINED HEREIN HAS BEEN OBTAINED FROM SOURCES DEEMED RELIABLE, BUT NOT GUARANTEED. BUYER TO VERIFY.



## **EXTERIOR PHOTOS**

















































### FLOOR PLAN — 43,000 SQUARE FEET





## DEMOGRAPHICS — 5 MILE RADIUS