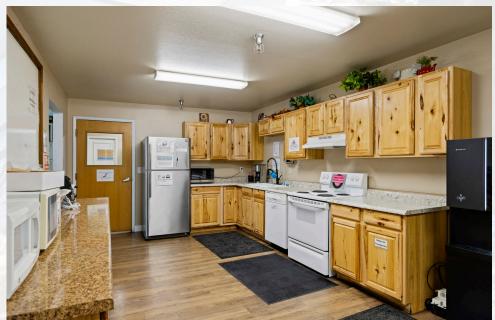

# LISTING PRICE: \$4,950,000

- 43,000 square foot industrial building. Includes 3,000 SF of freezer/refrigerated storage, 1,500 SF office and 1,500 SF breakroom with full kitchen.
- 3.2 acre lot with 33 parking spaces. Located 0.7mi from I-5 exit #266, 15 minutes from Canadian border.
- (4) dock-high doors with ramp levelers and (3) ground level roll-up doors.