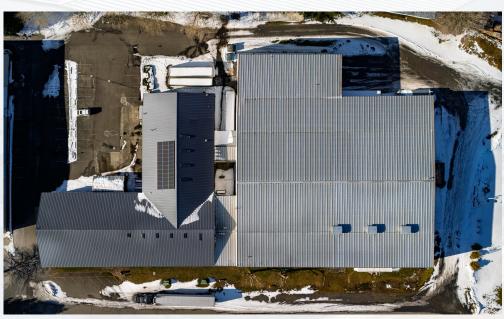

# LISTING PRICE: \$4,950,000

- 43,000 square foot industrial building. Includes 3,000 SF of freezer/refrigerated storage, 1,500 SF office and 1,500 SF breakroom with full kitchen.
- 3.2 acre lot with 33 parking spaces. Located 0.7mi from I-5 exit #266, 15 minutes from Canadian border.
- (4) dock-high doors with ramp levelers and (3) ground level roll-up doors.

### 2460 SALASHAN LOOP, FERNDALE, WA 98248

- Clear heights ranging from 15' to 25' (~800,000 cubic feet of storage capacity).
- Fully sprinklered, 480v 3-phase power. Additionally equipped with solar panels and security alarm system.