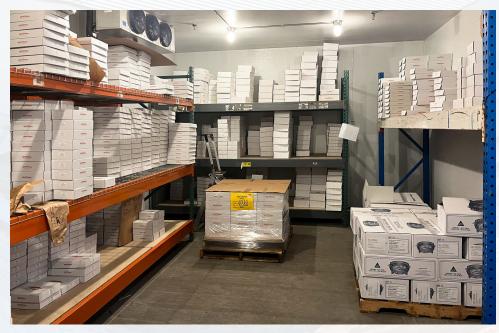

# LISTING PRICE: \$4,950,000

- 43,000 square foot industrial building. Includes 3,000 SF of freezer/refrigerated storage, 1,500 SF office and 1,500 SF breakroom with full kitchen.
- 3.2 acre lot with 33 parking spaces. Located 0.7mi from I-5 exit #266, 15 minutes from Canadian border.
- (4) dock-high doors with ramp levelers and (3) ground level roll-up doors.