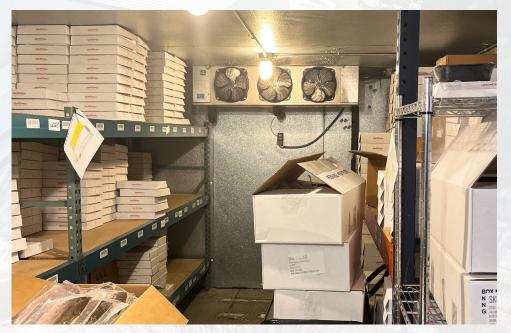

# LISTING PRICE: \$4,950,000

- 43,000 square foot industrial building. Includes 3,000 SF of freezer/refrigerated storage, 1,500 SF office and 1,500 SF breakroom with full kitchen.
- 3.2 acre lot with 33 parking spaces. Located 0.7mi from I-5 exit #266, 15 minutes from Canadian border.
- (4) dock-high doors with ramp levelers and (3) ground level roll-up doors.