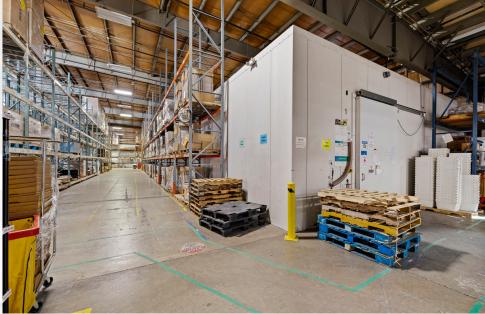

# LISTING PRICE: \$4,950,000

- 43,000 square foot industrial building. Includes 3,000 SF of freezer/refrigerated storage, 1,500 SF office and 1,500 SF breakroom with full kitchen.
- 3.2 acre lot with 33 parking spaces. Located 0.7mi from I-5 exit #266, 15 minutes from Canadian border.
- (4) dock-high doors with ramp levelers and (3) ground level roll-up doors.

### 2460 SALASHAN LOOP, FERNDALE, WA 98248

- Clear heights ranging from 15' to 25' (~800,000 cubic feet of storage capacity).
- Fully sprinklered, 480v 3-phase power. Additionally equipped with solar panels and security alarm system.