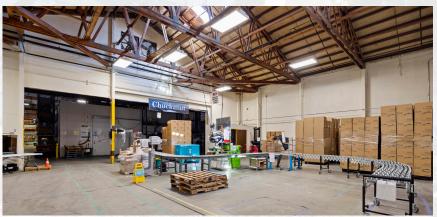

#### STAND-ALONE INDUSTRIAL SPACE FOR SALE

#### 2460 SALASHAN LOOP, FERNDALE, WA 98248

# LISTING PRICE: \$4,950,000

- 43,000 square foot industrial building. Includes 3,000 SF of freezer/refrigerated storage, 1,500 SF office and 1,500 SF breakroom with full kitchen.
- 3.2 acre lot with 33 parking spaces. Located 0.7mi from I-5 exit #266, 15 minutes from Canadian border.
- (4) dock-high doors with ramp levelers and (3) ground level roll-up doors.