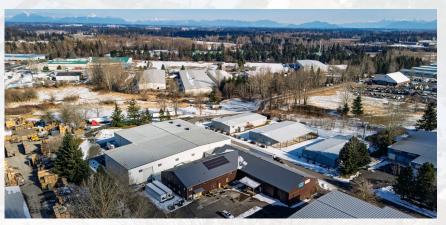

02, BELLINGHAM, WA 98225

INFORMATION CONTAINED HEREIN HAS BEEN OBTAINED FROM SOURCES DEEMED RELIABLE, BUT NOT GUARANTEED. BUYER TO VERIFY.





#### STAND-ALONE INDUSTRIAL SPACE FOR SALE

### 2460 SALASHAN LOOP, FERNDALE, WA 98248

- Clear heights ranging from 15' to 25' (~800,000 cubic feet of storage capacity).
- Fully sprinklered, 480v 3-phase power. Additionally equipped with solar panels and security alarm system.





Amia Froese, CCIM, CPM amia@saratogaRE.com 360.610.4331

Hannah Cano hannah@saratogaRE.com 360.610.4335

John Fairbanks john@johnlfairbanks.com 360.961.3370

saratogaRE.com 228 E CHAMPION, STE 102, BELLINGHAM, WA 98225

INFORMATION CONTAINED HEREIN HAS BEEN OBTAINED FROM SOURCES DEEMED RELIABLE, BUT NOT GUARANTEED. BUYER TO VERIFY.



## **EXTERIOR PHOTOS**

















































### FLOOR PLAN — 43,000 SQUARE FEET





## DEMOGRAPHICS — 5 MILE RADIUS