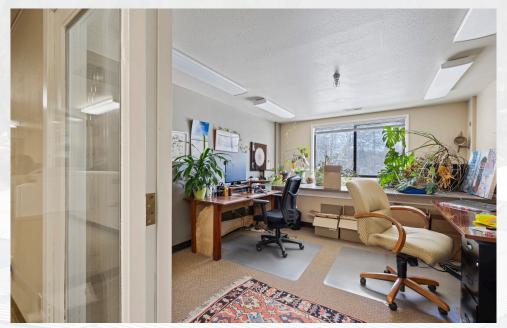

# LISTING PRICE: \$4,950,000

- 43,000 square foot industrial building. Includes 3,000 SF of freezer/refrigerated storage, 1,500 SF office and 1,500 SF breakroom with full kitchen.
- 3.2 acre lot with 33 parking spaces. Located 0.7mi from I-5 exit #266, 15 minutes from Canadian border.
- (4) dock-high doors with ramp levelers and (3) ground level roll-up doors.