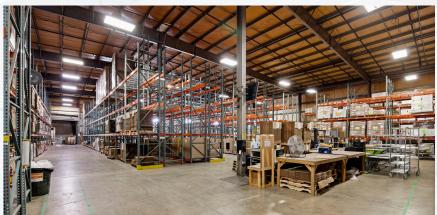

# LISTING PRICE: \$4,950,000

- 43,000 square foot industrial building. Includes 3,000 SF of freezer/refrigerated storage, 1,500 SF office and 1,500 SF breakroom with full kitchen.
- 3.2 acre lot with 33 parking spaces. Located 0.7mi from I-5 exit #266, 15 minutes from Canadian border.
- (4) dock-high doors with ramp levelers and (3) ground level roll-up doors.

### 2460 SALASHAN LOOP, FERNDALE, WA 98248

- Clear heights ranging from 15' to 25' (~800,000 cubic feet of storage capacity).
- Fully sprinklered, 480v 3-phase power. Additionally equipped with solar panels and security alarm system.