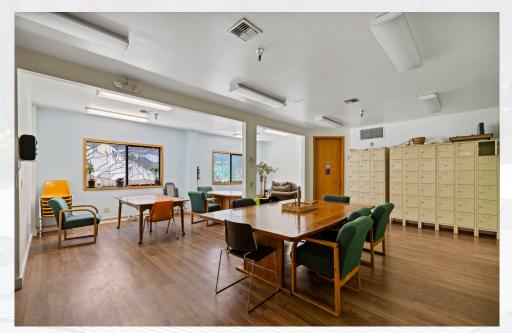

# LISTING PRICE: \$4,950,000

- 43,000 square foot industrial building. Includes 3,000 SF of freezer/refrigerated storage, 1,500 SF office and 1,500 SF breakroom with full kitchen.
- 3.2 acre lot with 33 parking spaces. Located 0.7mi from I-5 exit #266, 15 minutes from Canadian border.
- (4) dock-high doors with ramp levelers and (3) ground level roll-up doors.