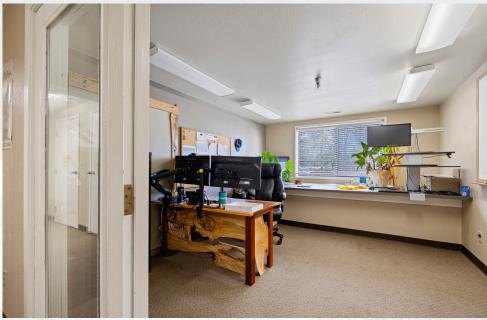

# LISTING PRICE: \$4,950,000

- 43,000 square foot industrial building. Includes 3,000 SF of freezer/refrigerated storage, 1,500 SF office and 1,500 SF breakroom with full kitchen.
- 3.2 acre lot with 33 parking spaces. Located 0.7mi from I-5 exit #266, 15 minutes from Canadian border.
- (4) dock-high doors with ramp levelers and (3) ground level roll-up doors.