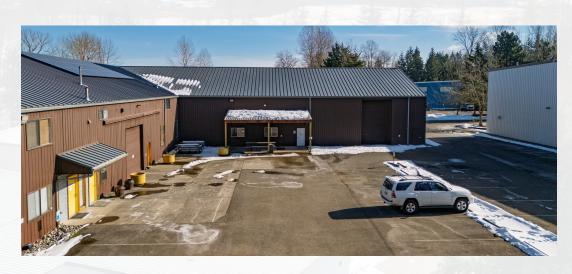

re lot with 33 parking spaces. Located 0.7mi from I-5 exit #266, 15 minutes from Canadian border.
- (4) dock-high doors with ramp levelers and (3) ground level roll-up doors.





Amia Froese, CCIM, CPM amia@saratogaRE.com 360.610.4331

Hannah Cano hannah@saratogaRE.com 360.610.4335

John Fairbanks john@johnlfairbanks.com 360.961.3370

saratogaRE.com

228 E CHAMPION, STE 102, BELLINGHAM, WA 98225

INFORMATION CONTAINED HEREIN HAS BEEN OBTAINED FROM SOURCES DEEMED RELIABLE, BUT NOT GUARANTEED. BUYER TO VERIFY.





#### STAND-ALONE INDUSTRIAL SPACE FOR SALE

### 2460 SALASHAN LOOP, FERNDALE, WA 98248

- Clear heights ranging from 15' to 25' (~800,000 cubic feet of storage capacity).
- Fully sprinklered, 480v 3-phase power. Additionally equipped with solar panels and security alarm system.





Amia Froese, CCIM, CPM amia@saratogaRE.com 360.610.4331

Hannah Cano hannah@saratogaRE.com 360.610.4335

John Fairbanks john@johnlfairbanks.com 360.961.3370

saratogaRE.com 228 E CHAMPION, STE 102, BELLINGHAM, WA 98225

INFORMATION CONTAINED HEREIN HAS BEEN OBTAINED FROM SOURCES DEEMED RELIABLE, BUT NOT GUARANTEED. BUYER TO VERIFY.



## **EXTERIOR PHOTOS**

















































### FLOOR PLAN — 43,000 SQUARE FEET





## DEMOGRAPHICS — 5 MILE RADIUS