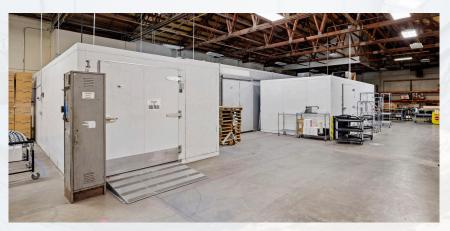

# LISTING PRICE: \$4,950,000

- 43,000 square foot industrial building. Includes 3,000 SF of freezer/refrigerated storage, 1,500 SF office and 1,500 SF breakroom with full kitchen.
- 3.2 acre lot with 33 parking spaces. Located 0.7mi from I-5 exit #266, 15 minutes from Canadian border.
- (4) dock-high doors with ramp levelers and (3) ground level roll-up doors.