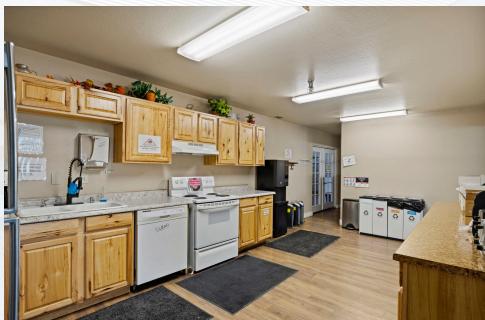

# LISTING PRICE: \$4,950,000

- 43,000 square foot industrial building. Includes 3,000 SF of freezer/refrigerated storage, 1,500 SF office and 1,500 SF breakroom with full kitchen.
- 3.2 acre lot with 33 parking spaces. Located 0.7mi from I-5 exit #266, 15 minutes from Canadian border.
- (4) dock-high doors with ramp levelers and (3) ground level roll-up doors.