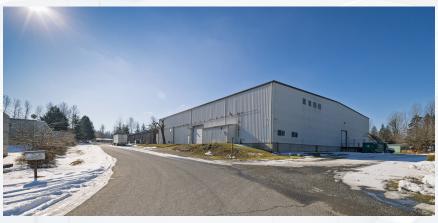

STE 102, BELLINGHAM, WA 98225

INFORMATION CONTAINED HEREIN HAS BEEN OBTAINED FROM SOURCES DEEMED RELIABLE, BUT NOT GUARANTEED. BUYER TO VERIFY.





#### STAND-ALONE INDUSTRIAL SPACE FOR SALE

### 2460 SALASHAN LOOP, FERNDALE, WA 98248

- Clear heights ranging from 15' to 25' (~800,000 cubic feet of storage capacity).
- Fully sprinklered, 480v 3-phase power. Additionally equipped with solar panels and security alarm system.





Amia Froese, CCIM, CPM amia@saratogaRE.com 360.610.4331

Hannah Cano hannah@saratogaRE.com 360.610.4335

John Fairbanks john@johnlfairbanks.com 360.961.3370

saratogaRE.com 228 E CHAMPION, STE 102, BELLINGHAM, WA 98225

INFORMATION CONTAINED HEREIN HAS BEEN OBTAINED FROM SOURCES DEEMED RELIABLE, BUT NOT GUARANTEED. BUYER TO VERIFY.



## **EXTERIOR PHOTOS**

















































### FLOOR PLAN — 43,000 SQUARE FEET





## DEMOGRAPHICS — 5 MILE RADIUS