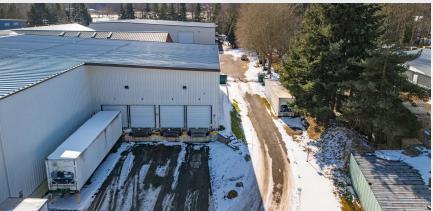

## **EXTERIOR PHOTOS**

# LISTING PRICE: \$4,950,000

- 43,000 square foot industrial building. Includes 3,000 SF of freezer/refrigerated storage, 1,500 SF office and 1,500 SF breakroom with full kitchen.
- 3.2 acre lot with 33 parking spaces. Located 0.7mi from I-5 exit #266, 15 minutes from Canadian border.
- (4) dock-high doors with ramp levelers and (3) ground level roll-up doors.