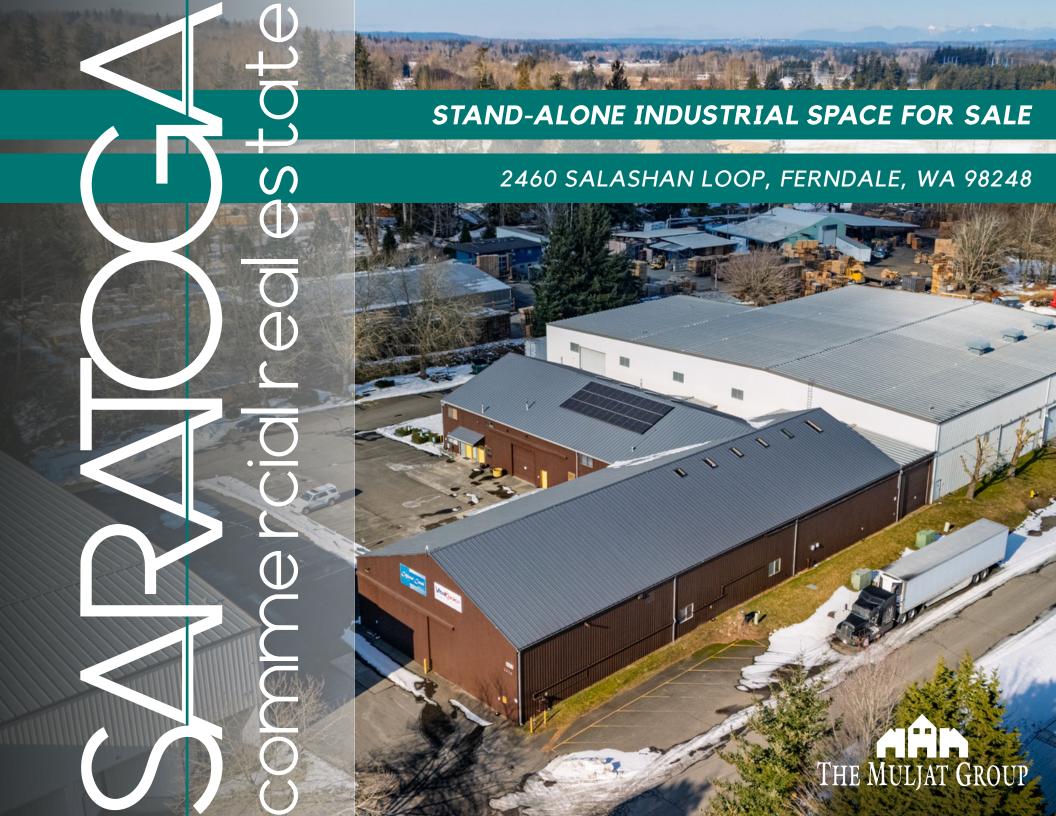

#### STAND-ALONE INDUSTRIAL SPACE FOR SALE

#### 2460 SALASHAN LOOP, FERNDALE, WA 98248

# LISTING PRICE: \$4,950,000

- 43,000 square foot industrial building. Includes 3,000 SF of freezer/refrigerated storage, 1,500 SF office and 1,500 SF breakroom with full kitchen.
- 3.2 acre lot with 33 parking spaces. Located 0.7mi from I-5 exit #266, 15 minutes from Canadian border.
- (4) dock-high doors with ramp levelers and (3) ground level roll-up doors.

### 2460 SALASHAN LOOP, FERNDALE, WA 98248

- Clear heights ranging from 15' to 25' (~800,000 cubic feet of storage capacity).
- Fully sprinklered, 480v 3-phase power. Additionally equipped with solar panels and security alarm system.