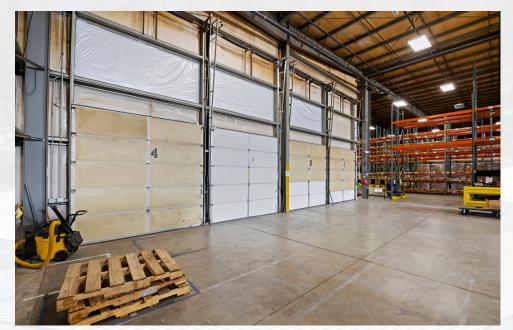

# LISTING PRICE: \$4,950,000

- 43,000 square foot industrial building. Includes 3,000 SF of freezer/refrigerated storage, 1,500 SF office and 1,500 SF breakroom with full kitchen.
- 3.2 acre lot with 33 parking spaces. Located 0.7mi from I-5 exit #266, 15 minutes from Canadian border.
- (4) dock-high doors with ramp levelers and (3) ground level roll-up doors.