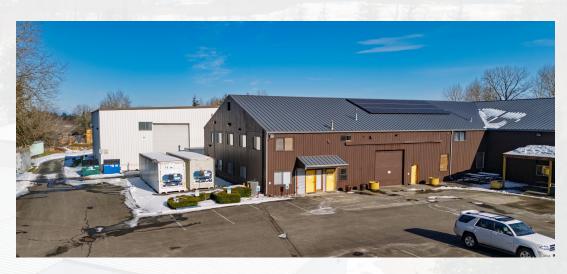

#### STAND-ALONE INDUSTRIAL SPACE FOR SALE

#### 2460 SALASHAN LOOP, FERNDALE, WA 98248

# LISTING PRICE: \$4,950,000

- 43,000 square foot industrial building. Includes 3,000 SF of freezer/refrigerated storage, 1,500 SF office and 1,500 SF breakroom with full kitchen.
- 3.2 acre lot with 33 parking spaces. Located 0.7mi from I-5 exit #266, 15 minutes from Canadian border.
- (4) dock-high doors with ramp levelers and (3) ground level roll-up doors.





Amia Froese, CCIM, CPM amia@saratogaRE.com 360.610.4331

Hannah Cano hannah@saratogaRE.com 360.610.4335

John Fairbanks john@johnlfairbanks.com 360.961.3370

saratogaRE.com

228 E CHAMPION, STE 102, BELLINGHAM, WA 98225

INFORMATION CONTAINED HEREIN HAS BEEN OBTAINED FROM SOURCES DEEMED RELIABLE, BUT NOT GUARANTEED. BUYER TO VERIFY.





#### STAND-ALONE INDUSTRIAL SPACE FOR SALE

### 2460 SALASHAN LOOP, FERNDALE, WA 98248

- Clear heights ranging from 15' to 25' (~800,000 cubic feet of storage capacity).
- Fully sprinklered, 480v 3-phase power. Additionally equipped with solar panels and security alarm system.





Amia Froese, CCIM, CPM amia@saratogaRE.com 360.610.4331

Hannah Cano hannah@saratogaRE.com 360.610.4335

John Fairbanks john@johnlfairbanks.com 360.961.3370

saratogaRE.com