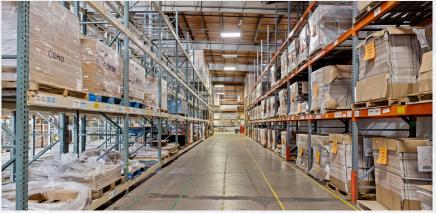

# LISTING PRICE: \$4,950,000

- 43,000 square foot industrial building. Includes 3,000 SF of freezer/refrigerated storage, 1,500 SF office and 1,500 SF breakroom with full kitchen.
- 3.2 acre lot with 33 parking spaces. Located 0.7mi from I-5 exit #266, 15 minutes from Canadian border.
- (4) dock-high doors with ramp levelers and (3) ground level roll-up doors.

### 2460 SALASHAN LOOP, FERNDALE, WA 98248

- Clear heights ranging from 15' to 25' (~800,000 cubic feet of storage capacity).
- Fully sprinklered, 480v 3-phase power. Additionally equipped with solar panels and security alarm system.