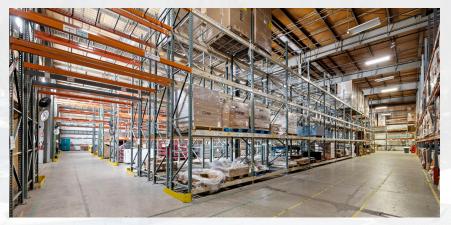

### 2460 SALASHAN LOOP, FERNDALE, WA 98248

- Clear heights ranging from 15' to 25' (~800,000 cubic feet of storage capacity).
- Fully sprinklered, 480v 3-phase power. Additionally equipped with solar panels and security alarm system.