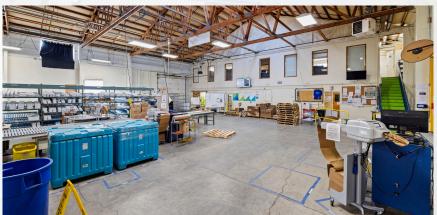

# LISTING PRICE: \$4,950,000

- 43,000 square foot industrial building. Includes 3,000 SF of freezer/refrigerated storage, 1,500 SF office and 1,500 SF breakroom with full kitchen.
- 3.2 acre lot with 33 parking spaces. Located 0.7mi from I-5 exit #266, 15 minutes from Canadian border.
- (4) dock-high doors with ramp levelers and (3) ground level roll-up doors.