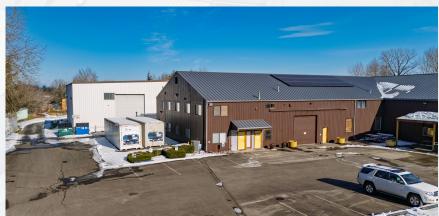

#### STAND-ALONE INDUSTRIAL SPACE FOR SALE

#### 2460 SALASHAN LOOP, FERNDALE, WA 98248

# LISTING PRICE: \$4,950,000

- 43,000 square foot industrial building. Includes 3,000 SF of freezer/refrigerated storage, 1,500 SF office and 1,500 SF breakroom with full kitchen.
- 3.2 acre lot with 33 parking spaces. Located 0.7mi from I-5 exit #266, 15 minutes from Canadian border.
- (4) dock-high doors with ramp levelers and (3) ground level roll-up doors.