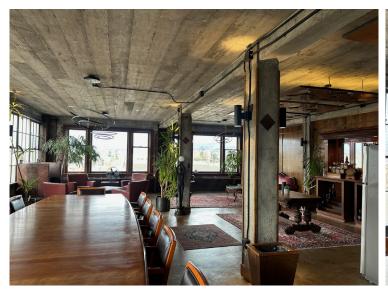

OFFICES IN DOWNTOWN BELLINGHAM

1329 N STATE ST, BELLINGHAM, WA • 3RD FLOOR



# **800 - 1,000 Square Foot Office Spaces Available** \$22-\$26/SF/YR MODIFIED GROSS LEASE

- Open floor plans with large, historic woodcased windows and concrete ceilings.
- Common area kitchenette, restrooms and showers
- Secured building within 1 block of multiple restaurants, breweries and bus depot
- Dedicated parking available for lease

Amia Froese, CCIM, CPM amia@saratogaRE.com 360.610.4331

Hannah Cano hannah@saratogaRE.com 360.610.4335

saratogaRE.com

228 E CHAMPION, STE 102, BELLINGHAM, WA 98225

#### 1329 N STATE ST, BELLINGHAM, WA • 3<sup>RD</sup> FLOOR

# **Aerial Photos**



### **Exterior Photos**













#### 1329 N STATE ST, BELLINGHAM, WA • 3<sup>RD</sup> FLOOR

### **Interior Photos**













### Floor Plan



## **Demographics — 5 Mile Radius**