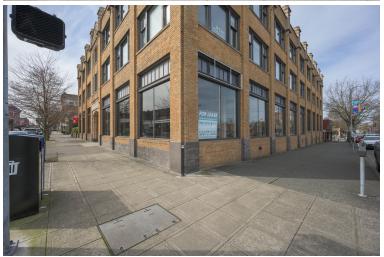

#### CHARMING UPPER FLOOR OFFICES IN DOWNTOWN BELLINGHAM

1329 N STATE ST, BELLINGHAM, WA • 3RD FLOOR



# **800 - 1,000 Square Foot Office Spaces Available** \$22-\$26/SF/YR MODIFIED GROSS LEASE

- Open floor plans with large, historic woodcased windows and concrete ceilings.
- Common area kitchenette, restrooms and showers
- Secured building within 1 block of multiple restaurants, breweries and bus depot
- Dedicated parking available for lease

Amia Froese, CCIM, CPM amia@saratogaRE.com 360.610.4331

Hannah Cano hannah@saratogaRE.com 360.610.4335

saratogaRE.com

228 E CHAMPION, STE 102, BELLINGHAM, WA 98225

#### 1329 N STATE ST, BELLINGHAM, WA • 3<sup>RD</sup> FLOOR

# **Aerial Photos**



### **Exterior Photos**













#### 1329 N STATE ST, BELLINGHAM, WA • 3<sup>RD</sup> FLOOR

### **Interior Photos**













### Floor Plan



## **Demographics — 5 Mile Radius**