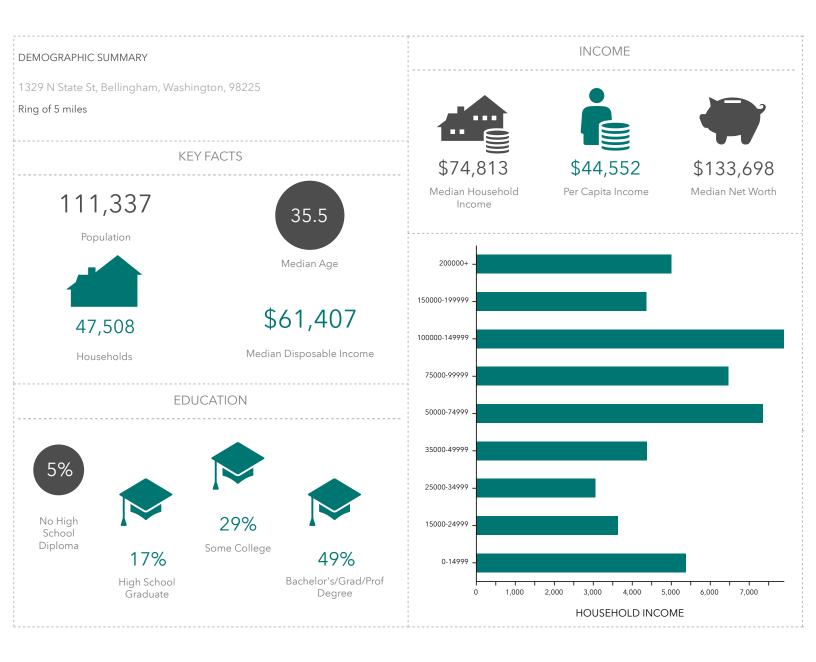

RD FLOOR



# **800 - 1,000 Square Foot Office Spaces Available** \$22-\$26/SF/YR MODIFIED GROSS LEASE

- Open floor plans with large, historic woodcased windows and concrete ceilings.
- Common area kitchenette, restrooms and showers
- Secured building within 1 block of multiple restaurants, breweries and bus depot
- Dedicated parking available for lease

Amia Froese, CCIM, CPM amia@saratogaRE.com 360.610.4331

Hannah Cano hannah@saratogaRE.com 360.610.4335

saratogaRE.com

228 E CHAMPION, STE 102, BELLINGHAM, WA 98225

#### 1329 N STATE ST, BELLINGHAM, WA • 3<sup>RD</sup> FLOOR

# **Aerial Photos**



### **Exterior Photos**













#### 1329 N STATE ST, BELLINGHAM, WA • 3<sup>RD</sup> FLOOR

### **Interior Photos**













### Floor Plan



## **Demographics — 5 Mile Radius**