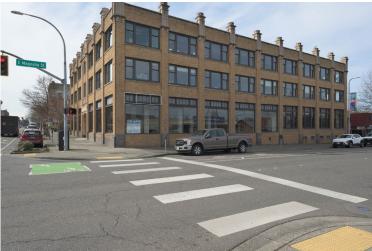

#### CHARMING UPPER FLOOR OFFICES IN DOWNTOWN BELLINGHAM

1329 N STATE ST, BELLINGHAM, WA • 3RD FLOOR



# **800 - 1,000 Square Foot Office Spaces Available** \$22-\$26/SF/YR MODIFIED GROSS LEASE

- Open floor plans with large, historic woodcased windows and concrete ceilings.
- Common area kitchenette, restrooms and showers
- Secured building within 1 block of multiple restaurants, breweries and bus depot
- Dedicated parking available for lease

Amia Froese, CCIM, CPM amia@saratogaRE.com 360.610.4331

Hannah Cano hannah@saratogaRE.com 360.610.4335

saratogaRE.com

228 E CHAMPION, STE 102, BELLINGHAM, WA 98225

#### 1329 N STATE ST, BELLINGHAM, WA • 3<sup>RD</sup> FLOOR

# **Aerial Photos**



### **Exterior Photos**













#### 1329 N STATE ST, BELLINGHAM, WA • 3<sup>RD</sup> FLOOR

### **Interior Photos**













### Floor Plan



## **Demographics — 5 Mile Radius**