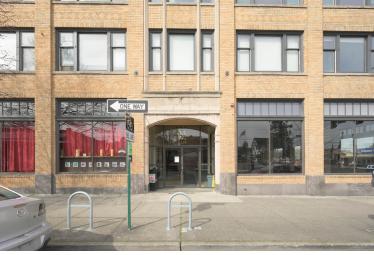

#### CHARMING UPPER FLOOR OFFICES IN DOWNTOWN BELLINGHAM

1329 N STATE ST, BELLINGHAM, WA • 3RD FLOOR



# **800 - 1,000 Square Foot Office Spaces Available** \$22-\$26/SF/YR MODIFIED GROSS LEASE

- Open floor plans with large, historic woodcased windows and concrete ceilings.
- Common area kitchenette, restrooms and showers
- Secured building within 1 block of multiple restaurants, breweries and bus depot
- Dedicated parking available for lease

Amia Froese, CCIM, CPM amia@saratogaRE.com 360.610.4331

Hannah Cano hannah@saratogaRE.com 360.610.4335

saratogaRE.com

228 E CHAMPION, STE 102, BELLINGHAM, WA 98225

#### 1329 N STATE ST, BELLINGHAM, WA • 3<sup>RD</sup> FLOOR

# **Aerial Photos**



### **Exterior Photos**













#### 1329 N STATE ST, BELLINGHAM, WA • 3<sup>RD</sup> FLOOR

### **Interior Photos**













### Floor Plan



## **Demographics — 5 Mile Radius**