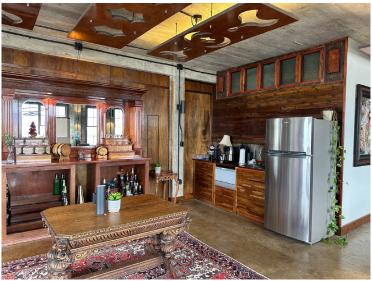

S IN DOWNTOWN BELLINGHAM

1329 N STATE ST, BELLINGHAM, WA • 3RD FLOOR



# **800 - 1,000 Square Foot Office Spaces Available** \$22-\$26/SF/YR MODIFIED GROSS LEASE

- Open floor plans with large, historic woodcased windows and concrete ceilings.
- Common area kitchenette, restrooms and showers
- Secured building within 1 block of multiple restaurants, breweries and bus depot
- Dedicated parking available for lease

Amia Froese, CCIM, CPM amia@saratogaRE.com 360.610.4331

Hannah Cano hannah@saratogaRE.com 360.610.4335

saratogaRE.com

228 E CHAMPION, STE 102, BELLINGHAM, WA 98225

#### 1329 N STATE ST, BELLINGHAM, WA • 3<sup>RD</sup> FLOOR

# **Aerial Photos**



### **Exterior Photos**













#### 1329 N STATE ST, BELLINGHAM, WA • 3<sup>RD</sup> FLOOR

### **Interior Photos**













### Floor Plan



## **Demographics — 5 Mile Radius**