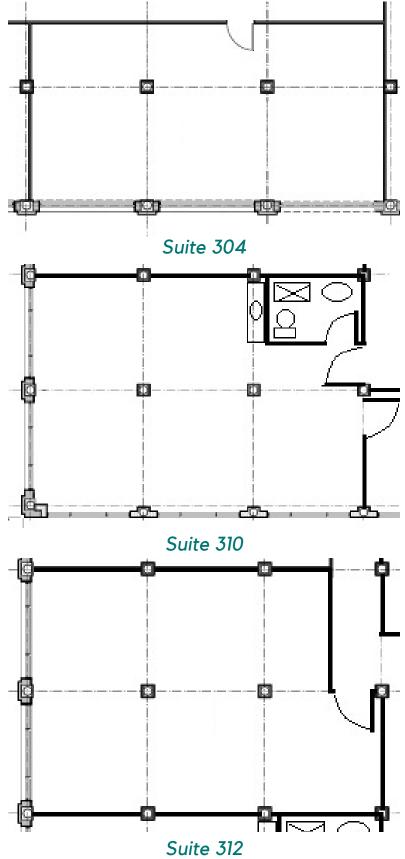

AM

1329 N STATE ST, BELLINGHAM, WA • 3RD FLOOR



# **800 - 1,000 Square Foot Office Spaces Available** \$22-\$26/SF/YR MODIFIED GROSS LEASE

- Open floor plans with large, historic woodcased windows and concrete ceilings.
- Common area kitchenette, restrooms and showers
- Secured building within 1 block of multiple restaurants, breweries and bus depot
- Dedicated parking available for lease

Amia Froese, CCIM, CPM amia@saratogaRE.com 360.610.4331

Hannah Cano hannah@saratogaRE.com 360.610.4335

saratogaRE.com

228 E CHAMPION, STE 102, BELLINGHAM, WA 98225

#### 1329 N STATE ST, BELLINGHAM, WA • 3<sup>RD</sup> FLOOR

# **Aerial Photos**



### **Exterior Photos**













#### 1329 N STATE ST, BELLINGHAM, WA • 3<sup>RD</sup> FLOOR

### **Interior Photos**













### Floor Plan



## **Demographics — 5 Mile Radius**