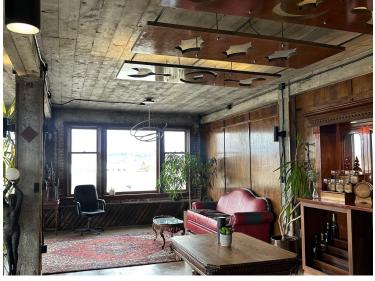

CES IN DOWNTOWN BELLINGHAM

1329 N STATE ST, BELLINGHAM, WA • 3RD FLOOR



# **800 - 1,000 Square Foot Office Spaces Available** \$22-\$26/SF/YR MODIFIED GROSS LEASE

- Open floor plans with large, historic woodcased windows and concrete ceilings.
- Common area kitchenette, restrooms and showers
- Secured building within 1 block of multiple restaurants, breweries and bus depot
- Dedicated parking available for lease

Amia Froese, CCIM, CPM amia@saratogaRE.com 360.610.4331

Hannah Cano hannah@saratogaRE.com 360.610.4335

saratogaRE.com

228 E CHAMPION, STE 102, BELLINGHAM, WA 98225

#### 1329 N STATE ST, BELLINGHAM, WA • 3<sup>RD</sup> FLOOR

# **Aerial Photos**



### **Exterior Photos**













#### 1329 N STATE ST, BELLINGHAM, WA • 3<sup>RD</sup> FLOOR

### **Interior Photos**













### Floor Plan



## **Demographics — 5 Mile Radius**