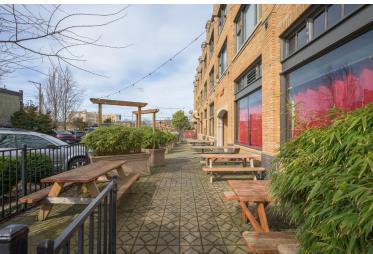

#### CHARMING UPPER FLOOR OFFICES IN DOWNTOWN BELLINGHAM

1329 N STATE ST, BELLINGHAM, WA • 3RD FLOOR



# **800 - 1,000 Square Foot Office Spaces Available** \$22-\$26/SF/YR MODIFIED GROSS LEASE

- Open floor plans with large, historic woodcased windows and concrete ceilings.
- Common area kitchenette, restrooms and showers
- Secured building within 1 block of multiple restaurants, breweries and bus depot
- Dedicated parking available for lease

Amia Froese, CCIM, CPM amia@saratogaRE.com 360.610.4331

Hannah Cano hannah@saratogaRE.com 360.610.4335

saratogaRE.com

228 E CHAMPION, STE 102, BELLINGHAM, WA 98225

#### 1329 N STATE ST, BELLINGHAM, WA • 3<sup>RD</sup> FLOOR

# **Aerial Photos**



### **Exterior Photos**













#### 1329 N STATE ST, BELLINGHAM, WA • 3<sup>RD</sup> FLOOR

### **Interior Photos**













### Floor Plan



## **Demographics — 5 Mile Radius**