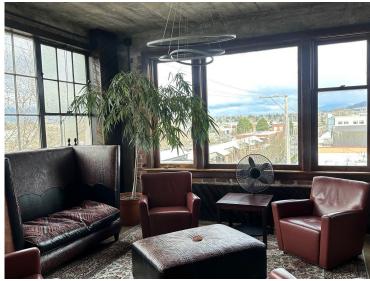

IN DOWNTOWN BELLINGHAM

1329 N STATE ST, BELLINGHAM, WA • 3RD FLOOR



# **800 - 1,000 Square Foot Office Spaces Available** \$22-\$26/SF/YR MODIFIED GROSS LEASE

- Open floor plans with large, historic woodcased windows and concrete ceilings.
- Common area kitchenette, restrooms and showers
- Secured building within 1 block of multiple restaurants, breweries and bus depot
- Dedicated parking available for lease

Amia Froese, CCIM, CPM amia@saratogaRE.com 360.610.4331

Hannah Cano hannah@saratogaRE.com 360.610.4335

saratogaRE.com

228 E CHAMPION, STE 102, BELLINGHAM, WA 98225

#### 1329 N STATE ST, BELLINGHAM, WA • 3<sup>RD</sup> FLOOR

# **Aerial Photos**



### **Exterior Photos**













#### 1329 N STATE ST, BELLINGHAM, WA • 3<sup>RD</sup> FLOOR

### **Interior Photos**













### Floor Plan



## **Demographics — 5 Mile Radius**