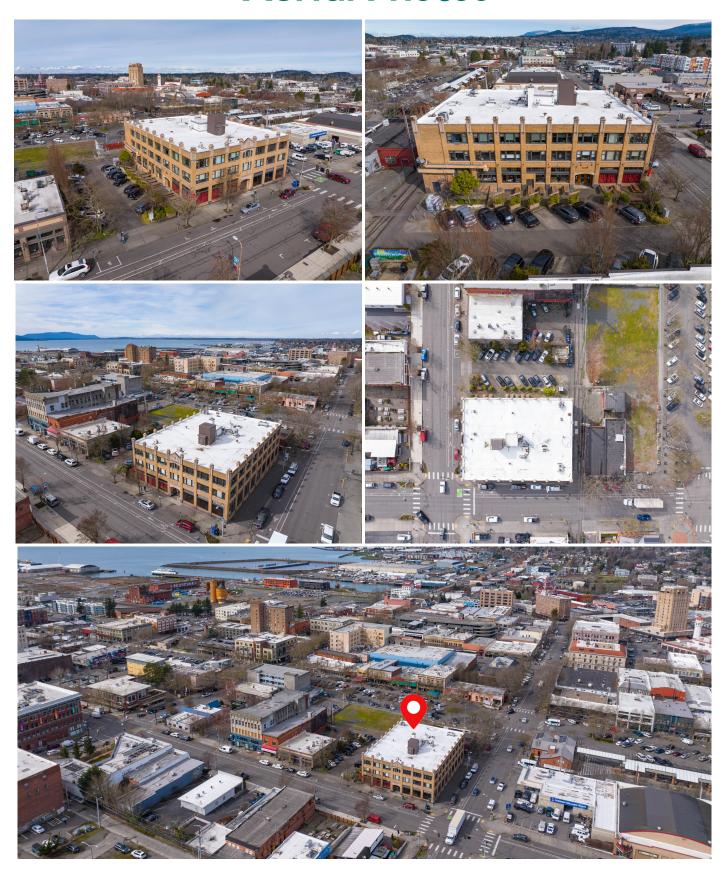

#### CHARMING UPPER FLOOR OFFICES IN DOWNTOWN BELLINGHAM

1329 N STATE ST, BELLINGHAM, WA • 3RD FLOOR



# **800 - 1,000 Square Foot Office Spaces Available** \$22-\$26/SF/YR MODIFIED GROSS LEASE

- Open floor plans with large, historic woodcased windows and concrete ceilings.
- Common area kitchenette, restrooms and showers
- Secured building within 1 block of multiple restaurants, breweries and bus depot
- Dedicated parking available for lease

Amia Froese, CCIM, CPM amia@saratogaRE.com 360.610.4331

Hannah Cano hannah@saratogaRE.com 360.610.4335

saratogaRE.com

228 E CHAMPION, STE 102, BELLINGHAM, WA 98225

#### 1329 N STATE ST, BELLINGHAM, WA • 3<sup>RD</sup> FLOOR

# **Aerial Photos**



### **Exterior Photos**













#### 1329 N STATE ST, BELLINGHAM, WA • 3<sup>RD</sup> FLOOR

### **Interior Photos**













### Floor Plan



## **Demographics — 5 Mile Radius**