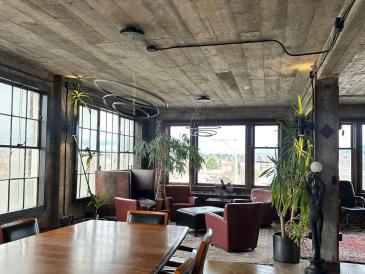

FICES IN DOWNTOWN BELLINGHAM

1329 N STATE ST, BELLINGHAM, WA • 3RD FLOOR



# **800 - 1,000 Square Foot Office Spaces Available** \$22-\$26/SF/YR MODIFIED GROSS LEASE

- Open floor plans with large, historic woodcased windows and concrete ceilings.
- Common area kitchenette, restrooms and showers
- Secured building within 1 block of multiple restaurants, breweries and bus depot
- Dedicated parking available for lease

Amia Froese, CCIM, CPM amia@saratogaRE.com 360.610.4331

Hannah Cano hannah@saratogaRE.com 360.610.4335

saratogaRE.com

228 E CHAMPION, STE 102, BELLINGHAM, WA 98225

#### 1329 N STATE ST, BELLINGHAM, WA • 3<sup>RD</sup> FLOOR

# **Aerial Photos**



### **Exterior Photos**













#### 1329 N STATE ST, BELLINGHAM, WA • 3<sup>RD</sup> FLOOR

### **Interior Photos**













### Floor Plan



## **Demographics — 5 Mile Radius**