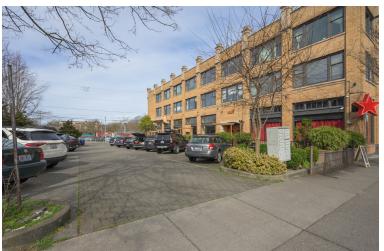

#### CHARMING UPPER FLOOR OFFICES IN DOWNTOWN BELLINGHAM

1329 N STATE ST, BELLINGHAM, WA • 3RD FLOOR



# **800 - 1,000 Square Foot Office Spaces Available** \$22-\$26/SF/YR MODIFIED GROSS LEASE

- Open floor plans with large, historic woodcased windows and concrete ceilings.
- Common area kitchenette, restrooms and showers
- Secured building within 1 block of multiple restaurants, breweries and bus depot
- Dedicated parking available for lease

Amia Froese, CCIM, CPM amia@saratogaRE.com 360.610.4331

Hannah Cano hannah@saratogaRE.com 360.610.4335

saratogaRE.com

228 E CHAMPION, STE 102, BELLINGHAM, WA 98225

#### 1329 N STATE ST, BELLINGHAM, WA • 3<sup>RD</sup> FLOOR

# **Aerial Photos**



### **Exterior Photos**













#### 1329 N STATE ST, BELLINGHAM, WA • 3<sup>RD</sup> FLOOR

### **Interior Photos**













### Floor Plan



## **Demographics — 5 Mile Radius**