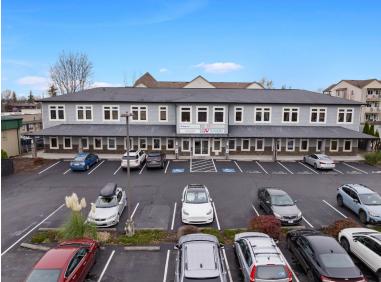

#### FIRST FLOOR BAKERVIEW MEDICAL OFFICE SPACE

#### 192 E BAKERVIEW ROAD, SUITE 101



#### 2,377 Square Feet

\$20/SF/YR + NNN

- Class B First Floor Medical Office Space
- Ample Parking Convenient parking options for employees and clients.
- Demised space currently being used as a medical office.
- Well kept building with welcoming common areas and quality neighboring tenants.
- Tucked away from Meridian with easy access to i-5 and surrounding businesses.



Elliott Kophs elliott@saratogaRE.com 360.610.4980

saratogaRE.com

228 E CHAMPION, STE 102, BELLINGHAM, WA 98225



### FIRST FLOOR BAKERVIEW MEDICAL OFFICE SPACE

192 E BAKERVIEW ROAD, SUITE 101

## Floor Plan



### 192 E BAKERVIEW ROAD, SUITE 101













# 192 E BAKERVIEW ROAD, SUITE 101