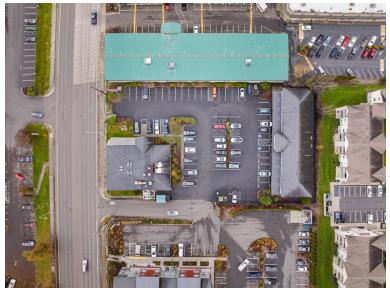

#### FIRST FLOOR BAKERVIEW MEDICAL OFFICE SPACE

#### 192 E BAKERVIEW ROAD, SUITE 101

#### 2,377 Square Feet

\$20/SF/YR + NNN

- Class B First Floor Medical Office Space
- Ample Parking Convenient parking options for employees and clients.
- Demised space currently being used as a medical office.
- Well kept building with welcoming common areas and quality neighboring tenants.
- Tucked away from Meridian with easy access to i-5 and surrounding businesses.