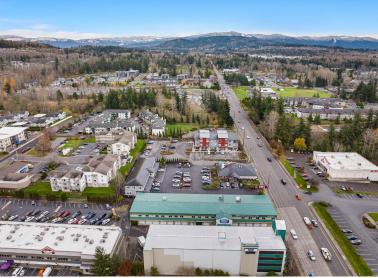

#### FIRST FLOOR BAKERVIEW MEDICAL OFFICE SPACE

#### 192 E BAKERVIEW ROAD, SUITE 101



#### 2,377 Square Feet

\$20/SF/YR + NNN

- Class B First Floor Medical Office Space
- Ample Parking Convenient parking options for employees and clients.
- Demised space currently being used as a medical office.
- Well kept building with welcoming common areas and quality neighboring tenants.
- Tucked away from Meridian with easy access to i-5 and surrounding businesses.



Elliott Kophs elliott@saratogaRE.com 360.610.4980

saratogaRE.com

228 E CHAMPION, STE 102, BELLINGHAM, WA 98225



### FIRST FLOOR BAKERVIEW MEDICAL OFFICE SPACE

192 E BAKERVIEW ROAD, SUITE 101

## Floor Plan



### 192 E BAKERVIEW ROAD, SUITE 101













# 192 E BAKERVIEW ROAD, SUITE 101