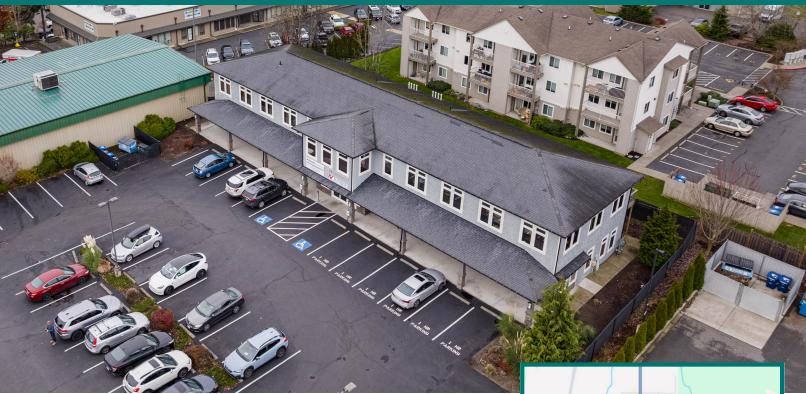

#### FIRST FLOOR BAKERVIEW MEDICAL OFFICE SPACE

#### 192 E BAKERVIEW ROAD, SUITE 101

#### 2,377 Square Feet

\$20/SF/YR + NNN

- Class B First Floor Medical Office Space
- Ample Parking Convenient parking options for employees and clients.
- Demised space currently being used as a medical office.
- Well kept building with welcoming common areas and quality neighboring tenants.
- Tucked away from Meridian with easy access to i-5 and surrounding businesses.