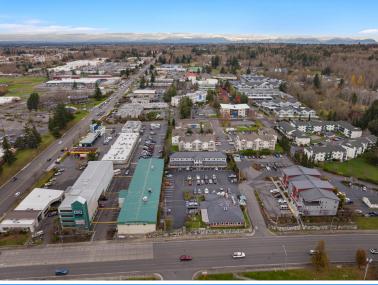

#### FIRST FLOOR BAKERVIEW MEDICAL OFFICE SPACE

#### 192 E BAKERVIEW ROAD, SUITE 101

#### 2,377 Square Feet

\$20/SF/YR + NNN

- Class B First Floor Medical Office Space
- Ample Parking Convenient parking options for employees and clients.
- Demised space currently being used as a medical office.
- Well kept building with welcoming common areas and quality neighboring tenants.
- Tucked away from Meridian with easy access to i-5 and surrounding businesses.