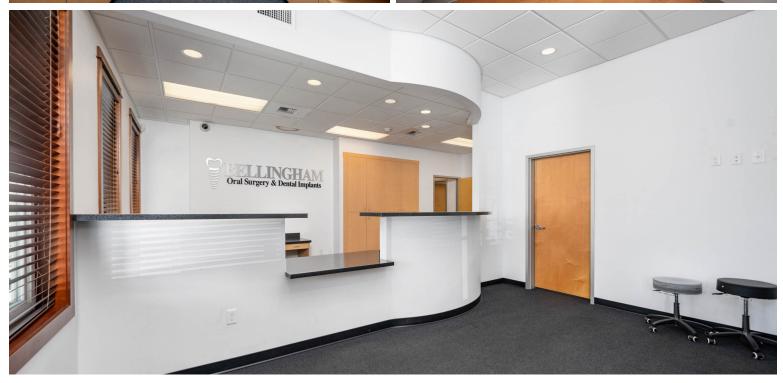

#### FIRST FLOOR BAKERVIEW MEDICAL OFFICE SPACE

#### 192 E BAKERVIEW ROAD, SUITE 101

#### 2,377 Square Feet

\$20/SF/YR + NNN

- Class B First Floor Medical Office Space
- Ample Parking Convenient parking options for employees and clients.
- Demised space currently being used as a medical office.
- Well kept building with welcoming common areas and quality neighboring tenants.
- Tucked away from Meridian with easy access to i-5 and surrounding businesses.