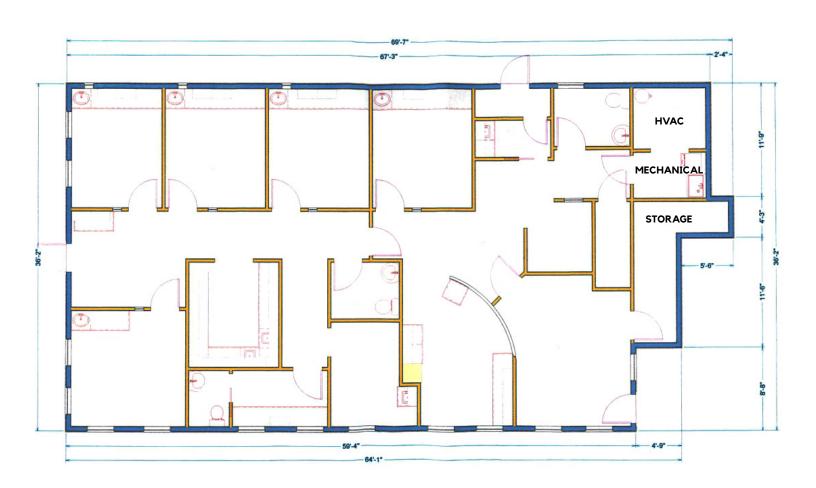

#### FIRST FLOOR BAKERVIEW MEDICAL OFFICE SPACE

#### 192 E BAKERVIEW ROAD, SUITE 101



#### 2,377 Square Feet

\$20/SF/YR + NNN

- Class B First Floor Medical Office Space
- Ample Parking Convenient parking options for employees and clients.
- Demised space currently being used as a medical office.
- Well kept building with welcoming common areas and quality neighboring tenants.
- Tucked away from Meridian with easy access to i-5 and surrounding businesses.



Elliott Kophs elliott@saratogaRE.com 360.610.4980

saratogaRE.com

228 E CHAMPION, STE 102, BELLINGHAM, WA 98225



### FIRST FLOOR BAKERVIEW MEDICAL OFFICE SPACE

192 E BAKERVIEW ROAD, SUITE 101

## Floor Plan



### 192 E BAKERVIEW ROAD, SUITE 101













# 192 E BAKERVIEW ROAD, SUITE 101