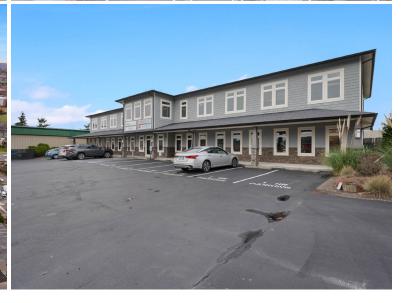

#### FIRST FLOOR BAKERVIEW MEDICAL OFFICE SPACE

#### 192 E BAKERVIEW ROAD, SUITE 101

#### 2,377 Square Feet

\$20/SF/YR + NNN

- Class B First Floor Medical Office Space
- Ample Parking Convenient parking options for employees and clients.
- Demised space currently being used as a medical office.
- Well kept building with welcoming common areas and quality neighboring tenants.
- Tucked away from Meridian with easy access to i-5 and surrounding businesses.