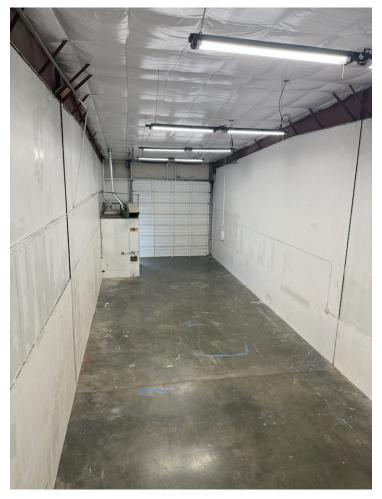

LIGHT INDUSTRIAL SPACE FOR LEASE



## LIGHT INDUSTRIAL SHOP SPACE FOR LEASE

2227 QUEEN STREET, BELLINGHAM • UNITS 2, 8, & 9



## 1,560 - 1,691 Square Feet Available

\$0.70 - \$0.80/sf/mo + NNN

- Excellent opportunity to lease light industrial/shop space in close proximity to i-5 and Downtown.
- Industrial grade roll up doors accessible from back alley.
- Bonus mezzanine area.
  (varies space by space).
- Quality neighboring tenants.



Elliott Kophs elliott@saratogaRE.com 360.610.4980

saratogaRE.com

228 E CHAMPION, STE 102, BELLINGHAM, WA 98225

## **Photos**





## Floor Plan



1,691 SqFt

**Queen Street** 

1,609 SqFt

1,560 SqFt

**Carolina Street**