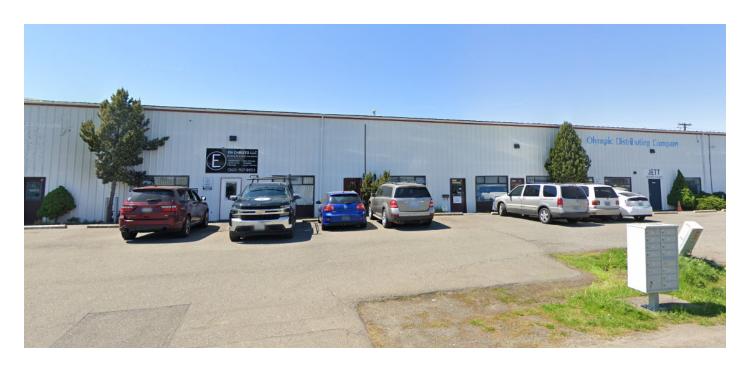

LIGHT INDUSTRIAL SPACE FOR LEASE



## LIGHT INDUSTRIAL SHOP SPACE FOR LEASE

2227 QUEEN STREET, BELLINGHAM • UNITS 2, 8, & 9



## 1,560 - 1,691 Square Feet Available

\$0.70 - \$0.80/sf/mo + NNN

- Excellent opportunity to lease light industrial/shop space in close proximity to i-5 and Downtown.
- Industrial grade roll up doors accessible from back alley.
- Bonus mezzanine area.
  (varies space by space).
- Quality neighboring tenants.



Elliott Kophs elliott@saratogaRE.com 360.610.4980

saratogaRE.com

228 E CHAMPION, STE 102, BELLINGHAM, WA 98225

## **Photos**





## Floor Plan



1,691 SqFt

**Queen Street** 

1,609 SqFt

1,560 SqFt

**Carolina Street**