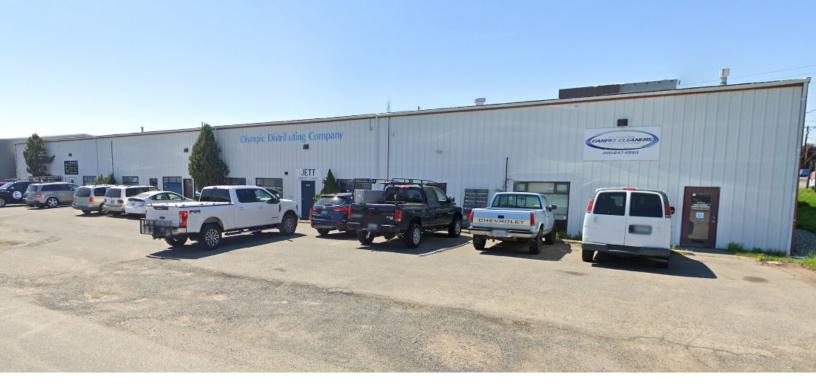

## LIGHT INDUSTRIAL SHOP SPACE FOR LEASE

2227 QUEEN STREET, BELLINGHAM • UNITS 2, 8, & 9

## 1,560 - 1,691 Square Feet Available

\$0.70 - \$0.80/sf/mo + NNN

- Excellent opportunity to lease light industrial/shop space in close proximity to i-5 and Downtown.
- Industrial grade roll up doors accessible from back alley.
- Bonus mezzanine area.
  (varies space by space).
- Quality neighboring tenants.

## **Photos**